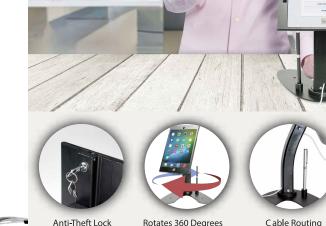

# Anti-Theft Security Kiosk & POS Stand

Whether you need a security stand for display, point of sale or personal use, CTA Digital's Security Kiosk Stand with Locking Case and Cable for iPad mini 1st-4th Generation will provide the features you need. This stand is made of strong and stylish black aluminum with the perfect design to serve as a workstation, kiosk display or retail POS iPad stand. The cast aluminum enclosure is made to fit the iPad mini generations 1-4 with openings for cameras and connections. The case can tilt to easily adjust the viewing angle and rotate for horizontal or vertical views. The base can also rotate a full 360 degrees to easily switch from register to customer-side transactions. The anti-theft case enclosure is securely locked closed and can be easily accessed with the included keys, while an additional locking steel cable attaches to either the stand base or holder, securing easily to any fixture. The large base and solid stand offer stability and can also be secured to a desk or countertop through predrilled holes and the included mounting hardware for easy installation and extra security. An elegant all-in-one stylus and ballpoint pen is included and can be conveniently stored in the built-in holder found on the base. Keep your tablet charging while in use with clean cable routing through the stand. Also included is an elegant stylus with an elastic tether with a convenient built-in holder on the stand base.

#### Features:

- Strong and stylish aluminum kiosk stand design
- · Easily adjust viewing angle or rotate for horizontal or vertical views
- · 360 degree rotating base for easy register and customer-side transactions
- · Key lock keeps iPad mini secured inside kiosk enclosure
- · Locking steel cable keeps kiosk stand secured to any fixture
- · Enclosure designed for iPad mini generations 1-4 with access to all ports and buttons

Cable Routing

Security Cable

|           | Quantity | Width | Height | Depth | Weight | UPC Barcode    |
|-----------|----------|-------|--------|-------|--------|----------------|
| Packaging |          | 8     | 14     | 3.375 | 3.25   | 656777014247   |
| Master    | 6        | 14.5  | 11.5   | 17    | 26     | 10656777014244 |