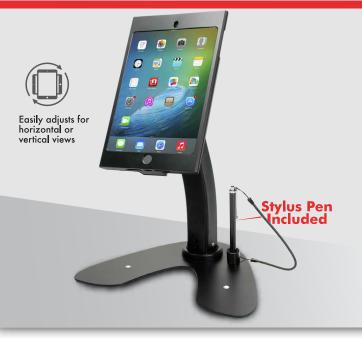

# Anti-Theft Security Kiosk & POS Stand

Whether you need a security stand for display, point of sale or personal use, CTA Digital's Security Kiosk Stand with Locking Case and Cable for iPad mini 1st-4th Generation will provide the features you need. This stand is made of strong and stylish black aluminum with the perfect design to serve as a workstation, kiosk display or retail POS iPad stand. The cast aluminum enclosure is made to fit the iPad mini generations 1-4 with openings for cameras and connections. The case can tilt to easily adjust the viewing angle and rotate for horizontal or vertical views. The base can also rotate a full 360 degrees to easily switch from register to customer-side transactions. The anti-theft case enclosure is securely locked closed and can be easily accessed with the included keys, while an additional locking steel cable attaches to either the stand base or holder, securing easily to any fixture. The large base and solid stand offer stability and can also be secured to a desk or countertop through predrilled holes and the included mounting hardware for easy installation and extra security. An elegant all-in-one stylus and ballpoint pen is included and can be conveniently stored in the built-in holder found on the base. Keep your tablet charging while in use with clean cable routing through the stand. Also included is an elegant stylus with an elastic tether with a convenient built-in holder on the stand base.

#### Features:

- Strong and stylish aluminum kiosk stand design
- · Easily adjust viewing angle or rotate for horizontal or vertical views
- · 360 degree rotating base for easy register and customer-side transactions
- · Key lock keeps iPad mini secured inside kiosk enclosure
- · Locking steel cable keeps kiosk stand secured to any fixture
- · Enclosure designed for iPad mini generations 1-4 with access to all ports and buttons

· Predrilled holes in base and mounting hardware included for secure desk or countertop installation

- Elegant stylus and elastic tether with built-in holder
- · Great for office, retail, restaurant, educational, or trade show use
- · Includes all-in-one touchscreen stylus & ballpoint pen with convenient
- built-in holder on base
- · Padded casing and base to protect iPad mini and furniture
- Cable routing slots in the stand for clean setup while charging
- Large base and solid stand for stability
- Compatible with iPad Gen. 1-5

### Package Includes:

- (1) Dual Security Kiosk Stand
- (1) Anti-theft cable
- (1) Set of iPad mini (1-3) adapters
- (2) Keys for kiosk enclosure
- (2) Keys for anti-theft cable
- (1) Set of mounting hardware
- (1) Stylus and tether
- (1) Set of adhesive silicone pads