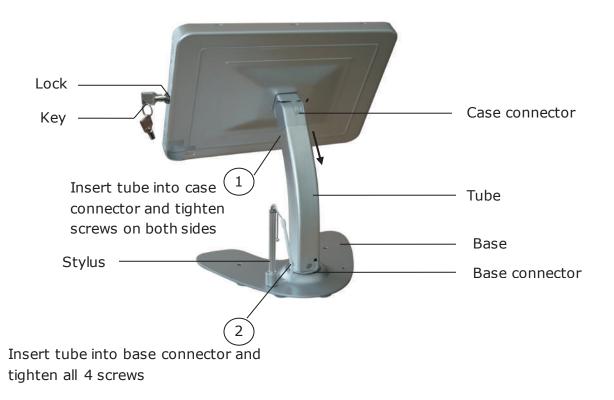

## INSTRUCTION MANUAL PAD-ASK13B

**Package Contents** 

support@ctadigital.com

- 1) Place the stand on a flat surface.
- 2) Adjust the enclosure to the horizontal position, then insert the key and turn clockwise to release the lock. Remove enclosure faceplate.

Unlocked

3) Place iPad Pro into the enclosure tray, and then place faceplate on top.

4) Close the enclosure and press the lock button.

Slide protectors over the cable.

Align protectors so opening is perpendicular to slot openings on tube.