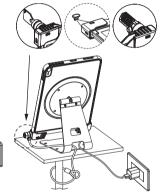

## NSTALLATION INSTRUCTIONS

## **LOCK**

- 1 Pull out the Case Holders.
- 2 1. Slide in your iPad Pro.
  - 2. Push back the Case Holders.

- 3 Anchor the cable loop of your security lock around an immovable object.
- Available with various locking solutions in the security slots.

## UNLOCK

Remove the lock.

- 2 1. Turn the Case Holders to the top.
  - 2. Pull out the Case Holders.
  - 3. Remove your iPad Pro.

support@ctadigital.com

(718) 963-9845