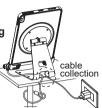

## STAND INSTRUCTIONS

360° Rotation

WARNING While rotating the tablet, be careful of entwined cables.