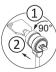

## STAND INSTRUCTIONS

360° Rotation

WARNING While rotating the tablet, be careful of entwined cables.