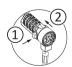

## **LOCK**

- 1 Pull out the Case Holders.
- 2 1. Slide in your iPad Pro.
  - 2. Push back the Case Holders.

- 3 Anchor the cable loop of your security lock around an immovable object.
- Available with various locking solutions in the security slots.