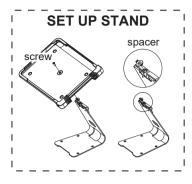

**CTA Digital- Innovative Accessories** 

Product Name: Anti-Theft Case with Stand for iPad 10.2"

Product Model: PAD-ASCS10

## NSTALLATION INSTRUCTIONS



## STAND INSTRUCTIONS

360° Rotation



WARNING While rotating the tablet, be careful of entwined cables.



## **LOCK**

- 1 Pull out the Case Holders.
- 2 1. Slide in your iPad Pro.
  - 2. Push back the Case Holders.



- 3 Anchor the cable loop of your security lock around an immovable object.
- Available with various locking solutions in the security slots.



## UNLOCK

Remove the lock.









- 2 1. Turn the Case Holders to the top.
  - 2. Pull out the Case Holders.
  - 3. Remove your iPad Pro.



support@ctadigital.com

(718) 963-9845