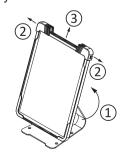

## **LOCK**

- 1 Pull out the Case Holders.
- 2 1. Slide in your iPad Pro.
  - 2. Push back the Case Holders.

- 3 Anchor the cable loop of your security lock around an immovable object.
- Available with various locking solutions in the security slots.