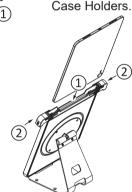

## **LOCK**

- 1 Pull out the Case Holders.
- 2 1. Slide in your iPad Pro.
  - 2. Push back the Case Holders.

- 3 Anchor the cable loop of your security lock around an immovable object.
- Available with various locking solutions in the security slots.

## UNLOCK

Remove the lock.

- 2 1. Turn the Case Holders to the top.
  - 2. Pull out the Case Holders.
  - 3. Remove your iPad Pro.

support@ctadigital.com

(718) 963-9845