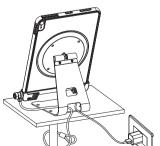

## STAND INSTRUCTIONS

360° Rotation

WARNING While rotating the tablet, be careful of entwined cables.