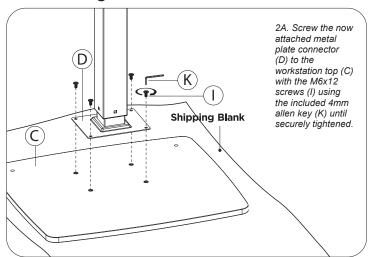

## Height-Adjustable Rolling Desk with 2 Grommet VESA Mounts

PAD-ARLTD2

**INSTRUCTION - MANUAL** 



#### **INSTALLATION:**

#### 1. Mounting Plate to Workstation Main Pole



#### 2. Mounting Plate to Underside of Table



#### 3. Mounting Base with Main Body Pole



#### 4. Attaching Wheels to Base



### 5. Adjusting Workstation Height

# 5A. Press down on pedal (A) and (C) manually pull or push workstation top (C), either up or down, to adjust desired height. min752~max1122mm/min29.6~max44.2"

### 6. Attaching Counterbalance Monitor **Arm Component**



#### 7. Attaching Articulating Monitor Arm





Please be sure to fasten all the screws securely before using. Failure to do so may compromise integrity.