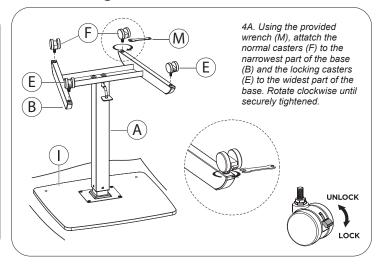

## Height-Adjustable Rolling Desk with 2 Grommet VESA Mounts

PAD-ARLTD2

**INSTRUCTION - MANUAL** 



#### **INSTALLATION:**

#### 1. Mounting Plate to Workstation Main Pole



#### 2. Mounting Plate to Underside of Table



#### 3. Mounting Base with Main Body Pole



#### 4. Attaching Wheels to Base



### 5. Adjusting Workstation Height

# 5A. Press down on pedal (A) and (C) manually pull or push workstation top (C), either up or down, to adjust desired height. min752~max1122mm/min29.6~max44.2"

### 6. Attaching Counterbalance Monitor **Arm Component**



#### 7. Attaching Articulating Monitor Arm





Please be sure to fasten all the screws securely before using. Failure to do so may compromise integrity.