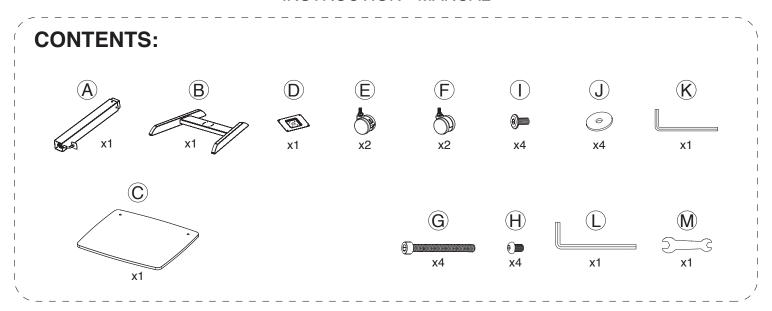

## Height-Adjustable Rolling Desk with 2 Grommet VESA Mounts

PAD-ARLTD2

**INSTRUCTION - MANUAL** 