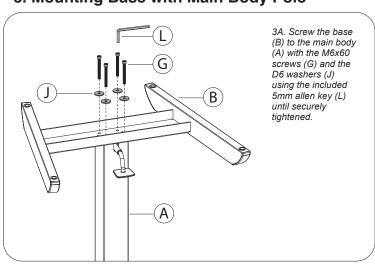

## Height-Adjustable Rolling Desk with 2 Grommet VESA Mounts

PAD-ARLTD2

**INSTRUCTION - MANUAL** 



#### **INSTALLATION:**

#### 1. Mounting Plate to Workstation Main Pole



#### 2. Mounting Plate to Underside of Table



#### 3. Mounting Base with Main Body Pole



#### 4. Attaching Wheels to Base



### 5. Adjusting Workstation Height

# 5A. Press down on pedal (A) and (C) manually pull or push workstation top (C), either up or down, to adjust desired height. min752~max1122mm/min29.6~max44.2"

### 6. Attaching Counterbalance Monitor **Arm Component**



#### 7. Attaching Articulating Monitor Arm





Please be sure to fasten all the screws securely before using. Failure to do so may compromise integrity.