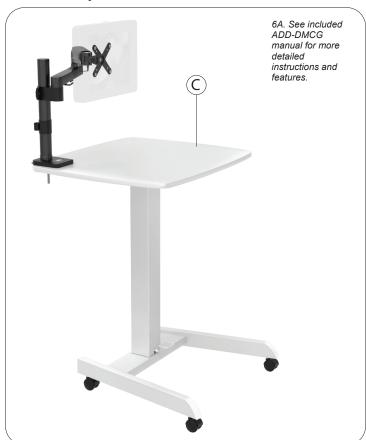

## Height-Adjustable Rolling Desk with 2 Grommet VESA Mounts

PAD-ARLTD2

**INSTRUCTION - MANUAL** 



#### **INSTALLATION:**

#### 1. Mounting Plate to Workstation Main Pole



#### 2. Mounting Plate to Underside of Table



#### 3. Mounting Base with Main Body Pole



#### 4. Attaching Wheels to Base



### 5. Adjusting Workstation Height

# 5A. Press down on pedal (A) and (C) manually pull or push workstation top (C), either up or down, to adjust desired height. min752~max1122mm/min29.6~max44.2"

### 6. Attaching Counterbalance Monitor **Arm Component**



#### 7. Attaching Articulating Monitor Arm





Please be sure to fasten all the screws securely before using. Failure to do so may compromise integrity.