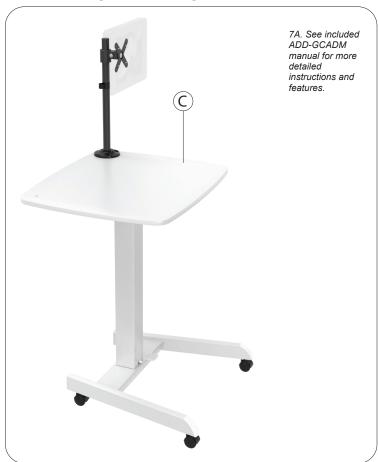

#### 7. Attaching Articulating Monitor Arm

Please be sure to fasten all the screws securely before using. Failure to do so may compromise integrity.