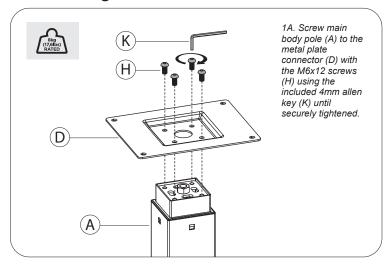

## Height-Adjustable Rolling Desk with 2 Grommet VESA Mounts

PAD-ARLTD2

**INSTRUCTION - MANUAL** 



#### **INSTALLATION:**

#### 1. Mounting Plate to Workstation Main Pole



#### 2. Mounting Plate to Underside of Table



#### 3. Mounting Base with Main Body Pole



#### 4. Attaching Wheels to Base



### 5. Adjusting Workstation Height

# 5A. Press down on pedal (A) and (C) manually pull or push workstation top (C), either up or down, to adjust desired height. min752~max1122mm/min29.6~max44.2"

### 6. Attaching Counterbalance Monitor **Arm Component**



#### 7. Attaching Articulating Monitor Arm





Please be sure to fasten all the screws securely before using. Failure to do so may compromise integrity.