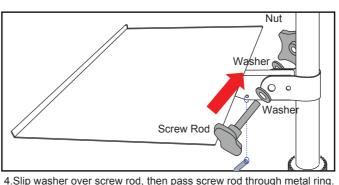

## 1.Installing the Keyboard Stand to the Floor Stands

SUPPORT@CTADIGITAL.COM

5.Hold screw rod with one hand and use other hand to tighten nut. Pass L rod through hole to keep tray in place.