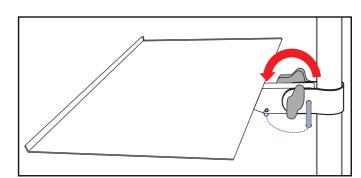

#### 2.Adjusting the Keyboard Stand Height

 Release the Screw Rod and Nut, then adjust the height the Ring Piece and Keyboard Stand.

5.When you reach desired height, hold the Screw Rod to tighten