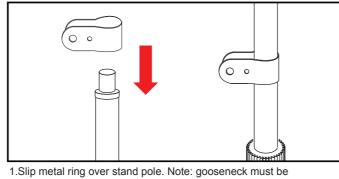

## 1.Installing the Keyboard Stand to the Floor Stands

SUPPORT@CTADIGITAL.COM

5.Hold screw rod with one hand and use other hand to tighten nut. Pass L rod through hole to keep tray in place.