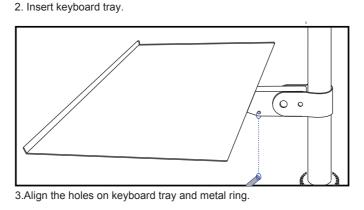

## 1.Installing the Keyboard Stand to the Floor Stands

SUPPORT@CTADIGITAL.COM

5.Hold screw rod with one hand and use other hand to tighten nut. Pass L rod through hole to keep tray in place.