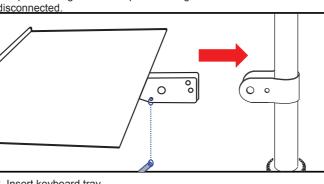

## 1.Installing the Keyboard Stand to the Floor Stands

SUPPORT@CTADIGITAL.COM

5.Hold screw rod with one hand and use other hand to tighten nut. Pass L rod through hole to keep tray in place.