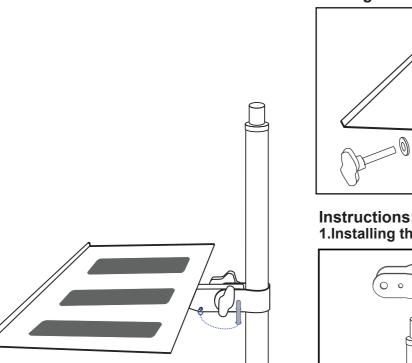

# PAD-AKSA

# Adjustable Keyboard Stand Add-On for Tablet Floor Stands

INSTRUCTION MANUAL

Thank you for choosing CTA Digital's product. We hope that you will enjoy using it. Please follow the guidelines and instructions as laid out in this instruction manual.



### Package Contents:



## 1.Installing the Keyboard Stand to the Floor Stands







SUPPORT@CTADIGITAL.COM







5.Hold screw rod with one hand and use other hand to tighten nut. Pass L rod through hole to keep tray in place.

#### 2.Adjusting the Keyboard Stand Height



 Release the Screw Rod and Nut, then adjust the height the Ring Piece and Keyboard Stand.



5.When you reach desired height, hold the Screw Rod to tighten

#### 3. Adjusting the Keyboard Stand Angle



SUPPORT@CTADIGITAL.COM