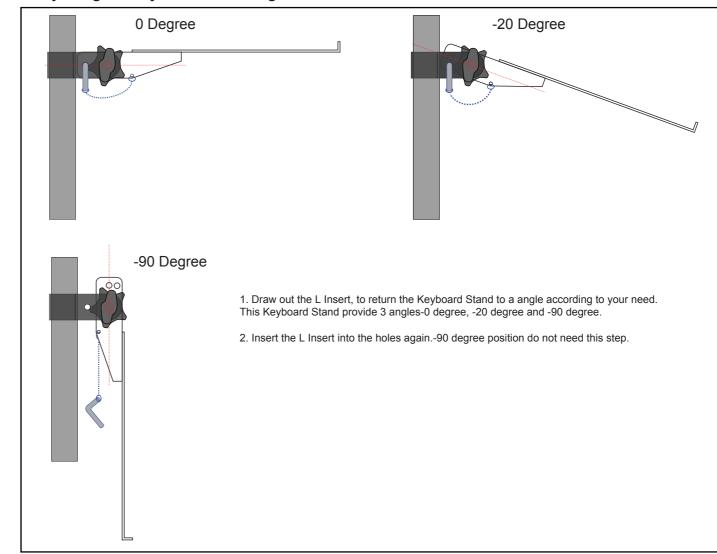

# PAD-AKSA

# Adjustable Keyboard Stand Add-On for Tablet Floor Stands

INSTRUCTION MANUAL

Thank you for choosing CTA Digital's product. We hope that you will enjoy using it. Please follow the guidelines and instructions as laid out in this instruction manual.



### Package Contents:



## 1.Installing the Keyboard Stand to the Floor Stands







SUPPORT@CTADIGITAL.COM







5.Hold screw rod with one hand and use other hand to tighten nut. Pass L rod through hole to keep tray in place.

#### 2.Adjusting the Keyboard Stand Height



 Release the Screw Rod and Nut, then adjust the height the Ring Piece and Keyboard Stand.



5.When you reach desired height, hold the Screw Rod to tighten

#### 3. Adjusting the Keyboard Stand Angle



SUPPORT@CTADIGITAL.COM