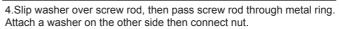

## 1.Installing the Keyboard Stand to the Floor Stands

SUPPORT@CTADIGITAL.COM

5.Hold screw rod with one hand and use other hand to tighten nut. Pass L rod through hole to keep tray in place.