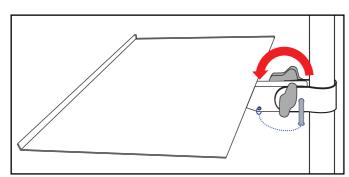

# PAD-AKSA

# Adjustable Keyboard Stand Add-On for Tablet Floor Stands

INSTRUCTION MANUAL

Thank you for choosing CTA Digital's product. We hope that you will enjoy using it. Please follow the guidelines and instructions as laid out in this instruction manual.



### Package Contents:



## 1.Installing the Keyboard Stand to the Floor Stands







SUPPORT@CTADIGITAL.COM







5.Hold screw rod with one hand and use other hand to tighten nut. Pass L rod through hole to keep tray in place.

#### 2.Adjusting the Keyboard Stand Height



 Release the Screw Rod and Nut, then adjust the height the Ring Piece and Keyboard Stand.



5.When you reach desired height, hold the Screw Rod to tighten

#### 3. Adjusting the Keyboard Stand Angle



SUPPORT@CTADIGITAL.COM