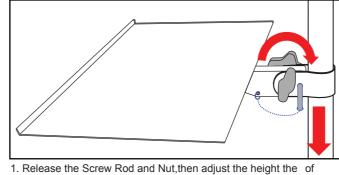

#### 2.Adjusting the Keyboard Stand Height

 Release the Screw Rod and Nut, then adjust the height the Ring Piece and Keyboard Stand.

5.When you reach desired height, hold the Screw Rod to tighten