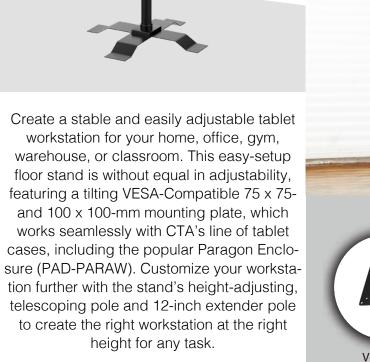

## **VESA-Compatible Height Adjustable Floor Stand**

## Features:

- •Telescoping pole allows easy height adjustment •Useful extender pole allows an extra 12-inches of
- height, making this stand ideal for nearly any
- application.
- •Stable base with easy setup
- •ADA Compliant

## Specifications:

- Pole adjustment range:
- 22 38 inches
- Maximum stand height:
- 55 inches
- Extender pole length: 12 inches
- Base dimensions:
- 17.5" x 17.5"
- Weight: 6 lbs.