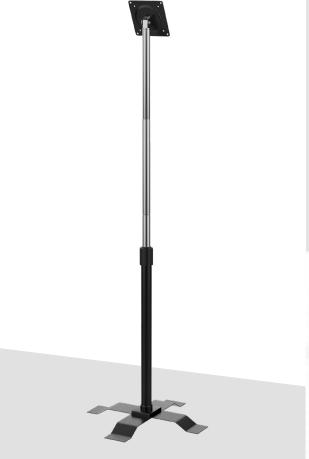

## **VESA-Compatible Height Adjustable Floor Stand**

## Features:

- •Telescoping pole allows easy height adjustment •Useful extender pole allows an extra 12-inches of
- height, making this stand ideal for nearly any
- application.
- •Stable base with easy setup
- •ADA Compliant

## Specifications:

- Pole adjustment range:
- 22 38 inches
- Maximum stand height:
- 55 inches
- Extender pole length: 12 inches
- Base dimensions:
- 17.5" x 17.5"
- Weight: 6 lbs.

## Package includes:

- (1) Stand base
- (1) Telescoping pole
- (1) Extender pole
- (1) Set hardware

Versatile **VESA** mounting

Height

Tilt Adjustable for Preferred Angles

Depth

Weight

Ultra flexible height adjustments