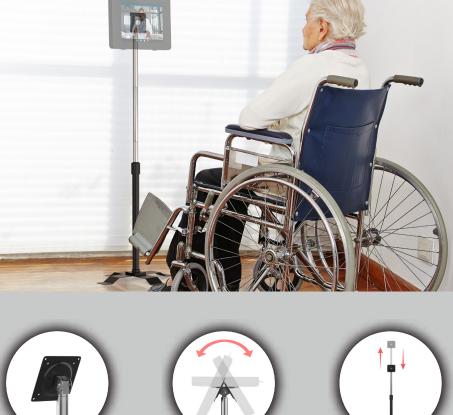

## **VESA-Compatible Height Adjustable Floor Stand**

## Features:

- •Telescoping pole allows easy height adjustment •Useful extender pole allows an extra 12-inches of
- height, making this stand ideal for nearly any
- application.
- •Stable base with easy setup
- •ADA Compliant

## Package includes:

- (1) Stand base
- (1) Telescoping pole
- (1) Extender pole
- (1) Set hardware

Versatile **VESA** mounting

Height

Tilt Adjustable for Preferred Angles

Depth

Weight

Ultra flexible height adjustments