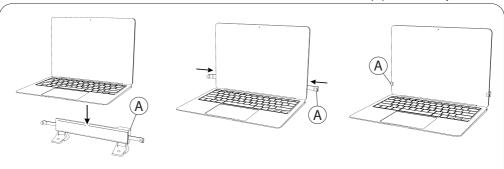

#### 2. Releasing the arms:

2A. Insert the Key (C) provided into the Lock an turn it clockwise to unlock and release the arms. Open the arms until laptop can fit in.

3A. insert the laptop and closed the arms until securely holds. Turn it back counter clockwise the Key (C) to Lock it. Confirm its locked.