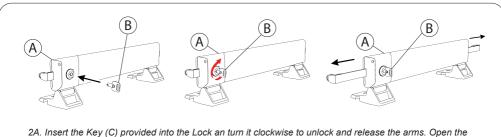

#### 2. Releasing the arms:

2A. Insert the Key (C) provided into the Lock an turn it clockwise to unlock and release the arms. Open the arms until laptop can fit in.

3A. insert the laptop and closed the arms until securely holds. Turn it back counter clockwise the Key (C) to Lock it. Confirm its locked.