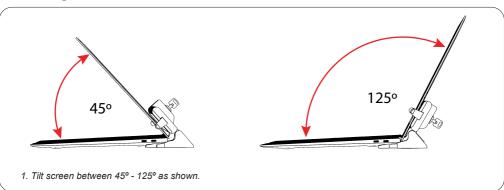

# **Locking & Folding Security Laptop Desk Mount**

LT-LFSDM INSTALLATION - MANUAL



#### **INSTALLATION:**

### 1.Installing the Mount to Table:



#### 2. Releasing the arms:



2A. Insert the Key (C) provided into the Lock an turn it clockwise to unlock and release the arms. Open the arms until laptop can fit in.



3A. insert the laptop and closed the arms until securely holds. Turn it back counter clockwise the Key (C) to Lock it. Confirm its locked.

## **Key & Lock Security Option**



1. Take the looped end of lock cable (D) and turn it around leg table

2. Insert the key(B) in the lock and turn it clockwise then take the metal end of lock cable (D) into lock hole to secure the laptop and desk mount.

### **View Angles**