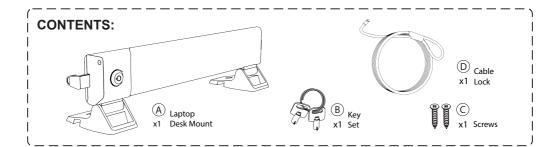

# **Locking & Folding Security Laptop Desk Mount**

LT-LFSDM INSTALLATION - MANUAL