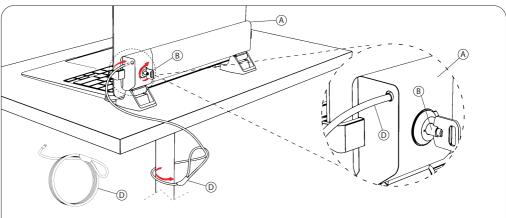

#### 2. Releasing the arms:

2A. Insert the Key (C) provided into the Lock an turn it clockwise to unlock and release the arms. Open the arms until laptop can fit in.

3A. insert the laptop and closed the arms until securely holds. Turn it back counter clockwise the Key (C) to Lock it. Confirm its locked.

## **Key & Lock Security Option**

1. Take the looped end of lock cable (D) and turn it around leg table

2. Insert the key(B) in the lock and turn it clockwise then take the metal end of lock cable (D) into lock hole to secure the laptop and desk mount.