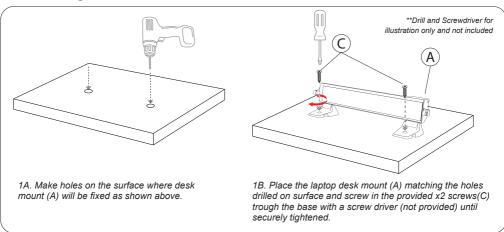

# **Locking & Folding Security Laptop Desk Mount**

LT-LFSDM INSTALLATION - MANUAL



#### **INSTALLATION:**

### 1.Installing the Mount to Table:



#### 2. Releasing the arms:



2A. Insert the Key (C) provided into the Lock an turn it clockwise to unlock and release the arms. Open the arms until laptop can fit in.



3A. insert the laptop and closed the arms until securely holds. Turn it back counter clockwise the Key (C) to Lock it. Confirm its locked.

## **Key & Lock Security Option**



1. Take the looped end of lock cable (D) and turn it around leg table

2. Insert the key(B) in the lock and turn it clockwise then take the metal end of lock cable (D) into lock hole to secure the laptop and desk mount.

### **View Angles**