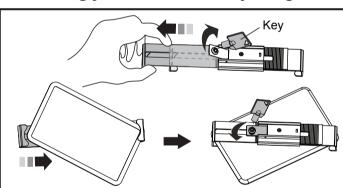

### 3. Installing your Device and Adjusting the Tablet holder

1. Insert key into lock at back of holder. Turn counterclockwise to unlock, then slide to open. Insert tablet against fixed end, then slide down to hold tight. Turn key clockwise to lock.