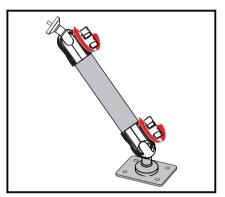

#### 2.Adjusting the Flex Arm

1. Twist the SCREW KNOBS

2. Adjust the arm to your favorite position and then tighten the SCREW KNOB clockwise