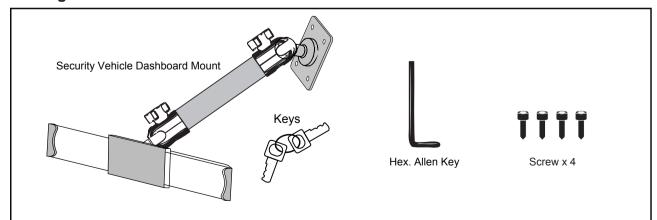

# **AUT-VDMS**

## Security Vehicle Dashboard Mount

for 7-14 Inch Tablets **INSTRUCTION MANUAL** 

Thank you for choosing CTA Digital's product. We hope that you will enjoy using it. Please follow the guidelines and instructions as laid out in this instruction manual.



### **Package Contents:**



#### Instructions:

#### 1.Installing Vechicle Dashboard Mount to your Vechicle

For permanent installation, connect the dashboard Mount to the wall,roof or dash. This will require drilling into your vehicle's interior surface.

Drilling into the dash, wall, or roof will permanently damage the vehicle. Use caution and consult a mobile install professional to avoid drilling into the gas tank, electrical system or other highly sensitive vehicle components.





#### 2.Adjusting the Flex Arm



1. Twist the SCREW KNOBS



2. Adjust the arm to your favorite position and then tighten the SCREW KNOB clockwise

### 3. Installing your Device and Adjusting the Tablet holder



1. Insert key into lock at back of holder. Turn counterclockwise to unlock, then slide to open. Insert tablet against fix