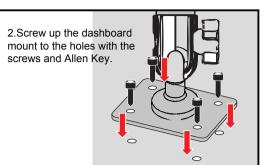

#### 1.Installing Vechicle Dashboard Mount to your Vechicle

For permanent installation, connect the dashboard Mount to the wall,roof or dash. This will require drilling into your vehicle's interior surface.

Drilling into the dash, wall, or roof will permanently damage the vehicle. Use caution and consult a mobile install professional to avoid drilling into the gas tank, electrical system or other highly sensitive vehicle components.