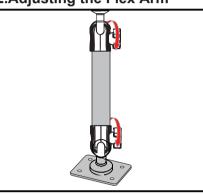

#### 2.Adjusting the Flex Arm

1. Twist the SCREW KNOBS

2. Adjust the arm to your favorite position and then tighten the SCREW KNOB clockwise