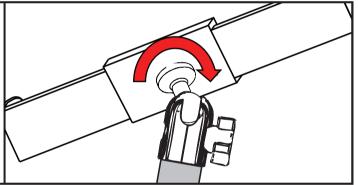

#### 2.Adjusting the Flex Arm

1. Twist the SCREW KNOBS

2. Adjust the arm to your favorite position and then tighten the SCREW KNOB clockwise