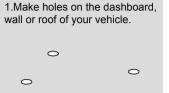

#### 1.Installing Vechicle Dashboard Mount to your Vechicle

For permanent installation, connect the dashboard Mount to the wall,roof or dash. This will require drilling into your vehicle's interior surface.

Drilling into the dash, wall, or roof will permanently damage the vehicle. Use caution and consult a mobile install professional to avoid drilling into the gas tank, electrical system or other highly sensitive vehicle components.