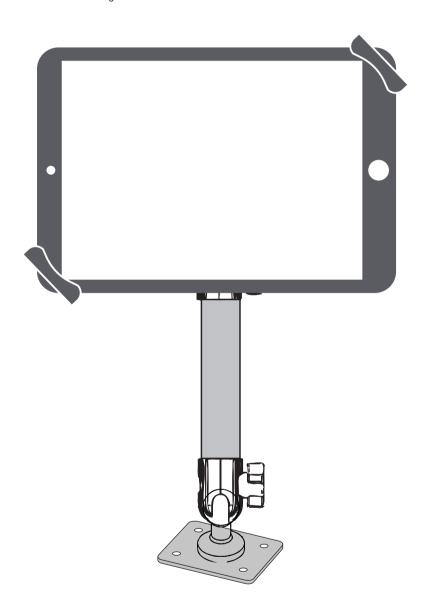

### 3. Installing your Device and Adjusting the Tablet holder

1. Insert key into lock at back of holder. Turn counterclockwise to unlock, then slide to open. Insert tablet against fixed end, then slide down to hold tight. Turn key clockwise to lock.

2. It also allows you to rotate the tablet holder to adjust

Please be sure to fasten all the screws were tightened securely while using the stand. Not for use while driving.