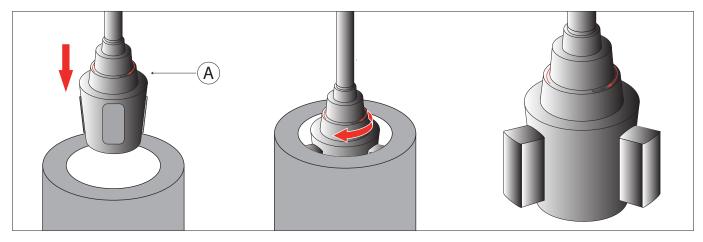

### 2. Installing Custom Flex Vehicle Mount into the Cup Holder.

2A. Insert the bottom base of the mount (A) into the cup holder. 2B. Twist the button of the base clock-wise, release the arms to hold it securely.