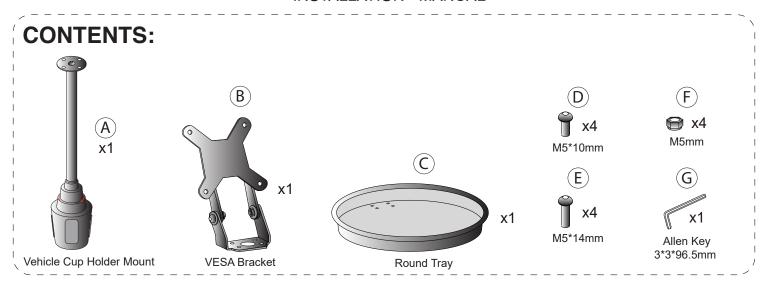

# **VESA Compatible Vehicle Cup Holder Mount w/ Tray**

ADD-VMTRAY

**INSTALLATION - MANUAL** 