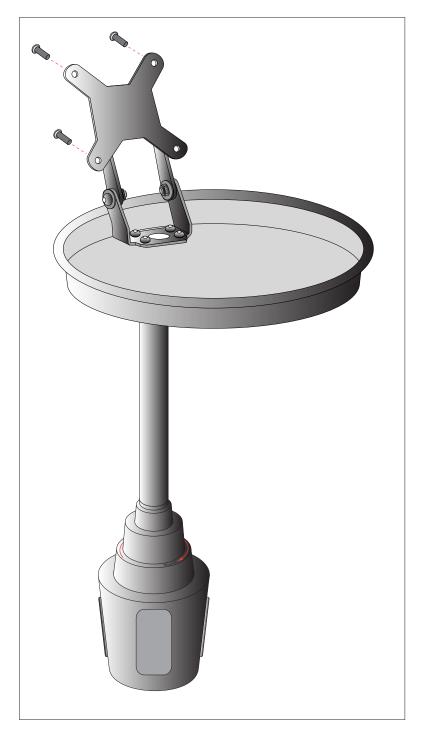

#### 1. Connecting the Custom Flex Vehicle Cup Holder Mount, VESA Bracket & Round Tray

- 1A. Align the holes of the round piece of the vehicle cup holder mount (A), VESA bracket (B) and round tray (C). Insert a M5\*14mm screw (E) while holding a nut (F) from the bottom side, then tighten the screw with the included allen key tool (G).
- 1B. Repeat step 1 to tighten all (4) screws and nuts.

### 2. Installing Custom Flex Vehicle Mount into the Cup Holder.

2A. Insert the bottom base of the mount (A) into the cup holder. 2B. Twist the button of the base clock-wise, release the arms to hold it securely.