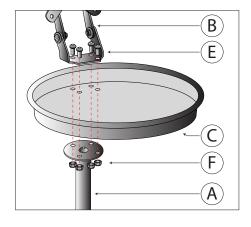

#### 1. Connecting the Custom Flex Vehicle Cup Holder Mount, VESA Bracket & Round Tray

- 1A. Align the holes of the round piece of the vehicle cup holder mount (A), VESA bracket (B) and round tray (C). Insert a M5\*14mm screw (E) while holding a nut (F) from the bottom side, then tighten the screw with the included allen key tool (G).
- 1B. Repeat step 1 to tighten all (4) screws and nuts.