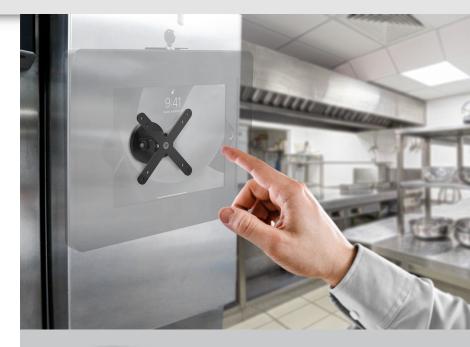

# VESA Compatible Heavy-Duty Magnetic Mount

This magnetic mount is the ideal tablet holder for use on refrigerators, file cabinets, cubicle panels, and other iron-based or steel surfaces around the home, office, or commercial kitchen – any place where counter space is hard to find. The powerful heart of this mount is a small-but-mighty super-strong magnet that can hold an extraordinary amount of weight. A universal VESA-mount works seamlessly with any compatible tablet case – including CTA's popular Paragon Enclosure. Once connected, the mount adjusts to various angles, and rotates for use in either portrait or landscape orientation.