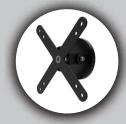

#### Features:

- Strong magnets in the back of the device work with any flat, iron-based steel surface
- VESA mount works with any compatible 75 x 75- or 100 x 100-millimeter device cases
- Soft rubber accents to prevent scuffing

## **Specifications:**

• Dimensions: 4.6 x 4.6 x 2.3-inches

• Weight: 1.8 lbs.