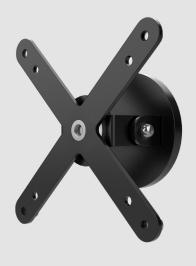

# VESA Compatible Heavy-Duty Magnetic Mount

# VESA Compatible Heavy-Duty Magnetic Mount

This magnetic mount is the ideal tablet holder for use on refrigerators, file cabinets, cubicle panels, and other iron-based or steel surfaces around the home, office, or commercial kitchen – any place where counter space is hard to find. The powerful heart of this mount is a small-but-mighty super-strong magnet that can hold an extraordinary amount of weight. A universal VESA-mount works seamlessly with any compatible tablet case – including CTA's popular Paragon Enclosure. Once connected, the mount adjusts to various angles, and rotates for use in either portrait or landscape orientation.

#### Features:

- Strong magnets in the back of the device work with any flat, iron-based steel surface
- VESA mount works with any compatible 75 x 75- or 100 x 100-millimeter device cases
- Soft rubber accents to prevent scuffing