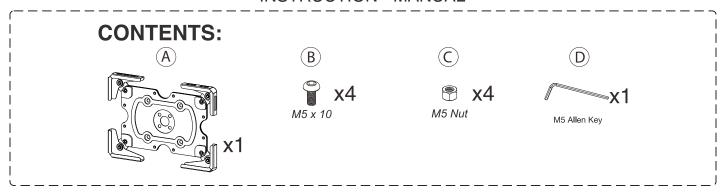

## Sleek Universal Holder (Black/White) For 9.7"-12.9" Tablets

ADD-SUHW / ADD-SUHB

**INSTRUCTION - MANUAL** 