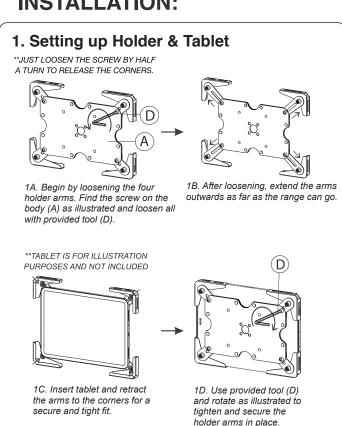

## **INSTALLATION:**

## 2. Adjusting the Depth 2A. After properly inserting tablet into the holder, use the provided tool to securely fit the tablet with regrards to the depth. Rotate clockwise until securely fastened. Repeat this for all four holder arms at the extruded screw spot as illustrated to the right.