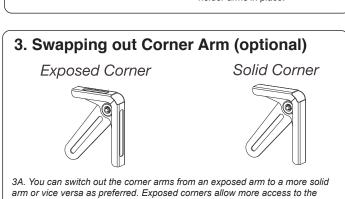

## Sleek Universal Holder (Black/White) For 9.7"-12.9" Tablets

ADD-SUHW / ADD-SUHB

**INSTRUCTION - MANUAL** 



## **INSTALLATION:**





## 2. Adjusting the Depth 2A. After properly inserting tablet into the holder, use the provided tool to securely fit the tablet with regrards to the depth. Rotate clockwise until securely fastened. Repeat this for all four holder arms at the extruded screw spot as illustrated to the right.



4A. Align VESA holes of tablet holder to that of the VESA compatible item. Rotate from above as illustrated using provided tool (D) and screws (B) until securely fastened. Make sure to do this step BEFORE tablet is inserted.



buttons, ports and openings. Simply unscrew and replace.