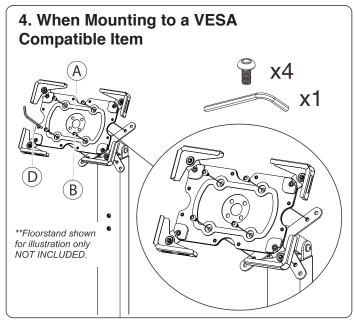

4A. Align VESA holes of tablet holder to that of the VESA compatible item. Rotate from above as illustrated using provided tool (D) and screws (B) until securely fastened. Make sure to do this step BEFORE tablet is inserted.