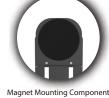

#### Features:

- High Quality steel magnetic speaker holder in black
- Mounts with either with magnet or clamp
  Designed to fit CTA's PAD-PARAW and 25-millimeter tube Mobile Floor Stands
- Adjustable arms fit speakers from 7-1/4" to 10-1/4"
- Pads on the interior of the adjustable arms protect speaker surface
- Detachable magnet component