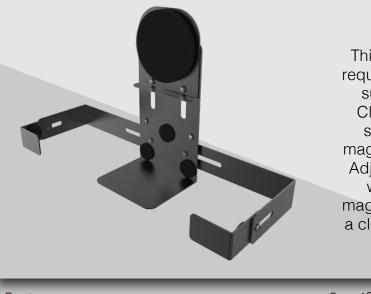

## **Magnetic Speaker Holder**

This Magnetic Speaker Holder is perfect for all applications requiring a functional and durable mounting solution for audio support. This speaker holder can be mounted two ways. Clamp directly onto a mobile floor stand – or – affix to any steel surface or CTA Enclosure with the included strong magnet. This sleek design offers multiple layers of protection. Adjustable arms cradle virtually any type of speaker that fits within the parameters safely and securely. Remove the magnet, and your speaker holder is ready for attachment with a clamp to any 25-millimeter tube or CTA Mobile Floor Stand.

#### Features:

- High Quality steel magnetic speaker holder in black
- Mounts with either with magnet or clamp
  Designed to fit CTA's PAD-PARAW and 25-millimeter tube Mobile Floor Stands
- Adjustable arms fit speakers from 7-1/4" to 10-1/4"
- Pads on the interior of the adjustable arms protect speaker surface
- Detachable magnet component

#### Package contents:

- Speaker holder
- (1) Set mounting hardware

Clamp Mounting Option

Protective Pads for Speakers

| Adjustable Ar | rms for Speaker Size Flexibility |
|---------------|----------------------------------|
|               |                                  |