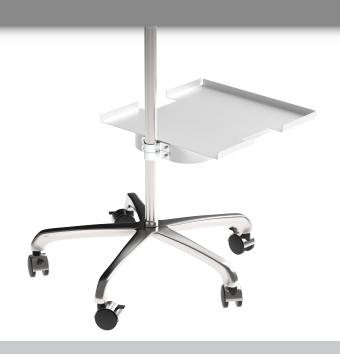

# ADD-On Tray for Scale

for Mobile Floor Stands

## **ADD-On Tray**

This sturdy, multi-use steel tray is compatible with CTA's 40-millimeter diameter Mobile Floor Stands. It's perfect for holding all types of items, including medical supplies, a scale, or anything you need on-the-go. With a high lip, this tray protects from spills and prevents items from falling onto the floor. This tray is compatible with any of CTA's Mobile Floor Stand units.

## Package contents:

- (1) Metal Tray
- (2) Clamps
- (1) Set of Hardware

Designed Lip to Prevent Slipping

Sturdy Clamp Mount

Large Surface Area for Various Sizes

|           | Quantity | Width | Height | Depth | Weight | UPC Barcode    |
|-----------|----------|-------|--------|-------|--------|----------------|
| Packaging |          |       | -      |       |        | 656777019594   |
| Master    |          |       | -      |       |        | 10656777019591 |