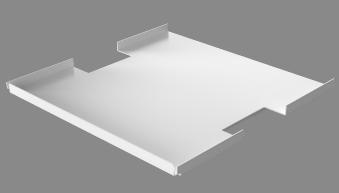

## **ADD-On Tray**

This sturdy, multi-use steel tray is compatible with CTA's 40-millimeter diameter Mobile Floor Stands. It's perfect for holding all types of items, including medical supplies, a scale, or anything you need on-the-go. With a high lip, this tray protects from spills and prevents items from falling onto the floor. This tray is compatible with any of CTA's Mobile Floor Stand units.

#### Features:

- Sturdy steel tray with high lip
- Foam padding at rear end
- Compatible with CTA's 40-millimeter

### Specifications:

- Tray Dimensions:
  14-1/4"L x 14-1/4"W
- Overall Dimensions:
  14-1/4"L x 14-1/4"W x 1-3/4"H