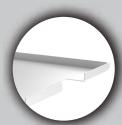

## Package contents:

- (1) Metal Tray
- (2) Clamps
- (1) Set of Hardware

Designed Lip to Prevent Slipping

Sturdy Clamp Mount

Large Surface Area for Various Sizes

|           | Quantity | Width | Height | Depth | Weight | UPC Barcode    |
|-----------|----------|-------|--------|-------|--------|----------------|
| Packaging |          |       | -      |       |        | 656777019594   |
| Master    |          |       | -      |       |        | 10656777019591 |