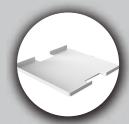

## **ADD-On Tray**

This sturdy, multi-use steel tray is compatible with CTA's 40-millimeter diameter Mobile Floor Stands. It's perfect for holding all types of items, including medical supplies, a scale, or anything you need on-the-go. With a high lip, this tray protects from spills and prevents items from falling onto the floor. This tray is compatible with any of CTA's Mobile Floor Stand units.

#### Features:

- Sturdy steel tray with high lip
- Foam padding at rear end
- Compatible with CTA's 40-millimeter

### Specifications:

- Tray Dimensions:
  14-1/4"L x 14-1/4"W
- Overall Dimensions:
  14-1/4"L x 14-1/4"W x 1-3/4"H