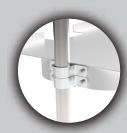

## Package contents:

- (1) Metal Tray
- (2) Clamps
- (1) Set of Hardware

Designed Lip to Prevent Slipping

Sturdy Clamp Mount

Large Surface Area for Various Sizes

|           | Quantity | Width | Height | Depth | Weight | UPC Barcode    |
|-----------|----------|-------|--------|-------|--------|----------------|
| Packaging |          |       | -      |       |        | 656777019594   |
| Master    |          |       | -      |       |        | 10656777019591 |