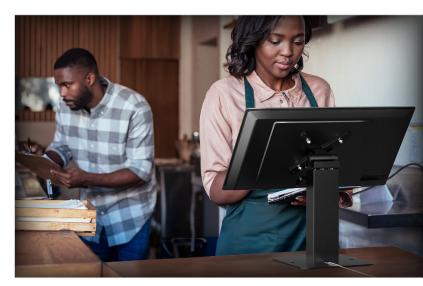

## **Hyperflex Rotating Sleek Desk Mount**

PRODUCT DATA SHEET

## **FEATURES:**

- > Heavy-duty steel kiosk mount
- >> 180-degree rotation and tiltable VESA head
- Metal base features scratch- and slip-resistant rubber grips
- ON Allows portrait and landscape display setup
- O> Clean cable routing through hollow center post
- ON VESA 75 x 75 and 100 x 100-millimeter
- >> K-slot allows the desk mount to be locked to a tablet