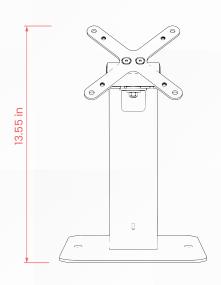

**MOUNTING:** 

Desk Mount

**WEIGHT:** → 3.3 Lbs

## **Hyperflex Rotating Sleek Desk Mount**

PRODUCT DATA SHEET



## **DIMENSIONS:**

**HOUSING:** 

Steel Body





## **FEATURES:**

- > Heavy-duty steel kiosk mount
- >> 180-degree rotation and tiltable VESA head
- Metal base features scratch- and slip-resistant rubber grips
- ON Allows portrait and landscape display setup
- O> Clean cable routing through hollow center post
- ON VESA 75 x 75 and 100 x 100-millimeter
- >> K-slot allows the desk mount to be locked to a tablet

## **COMPATIBILITY:**

- Monitors up to 11 Lbs
- VESA compatible tablets
- → Holders
- Enclosures