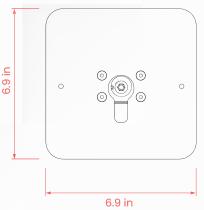

**MOUNTING:** 

Desk Mount

**WEIGHT:** → 3.3 Lbs

## **Hyperflex Rotating Sleek Desk Mount**

PRODUCT DATA SHEET



## **DIMENSIONS:**

**HOUSING:** 

Steel Body





## **FEATURES:**

- > Heavy-duty steel kiosk mount
- >> 180-degree rotation and tiltable VESA head
- Metal base features scratch- and slip-resistant rubber grips
- ON Allows portrait and landscape display setup
- O> Clean cable routing through hollow center post
- ON VESA 75 x 75 and 100 x 100-millimeter
- >> K-slot allows the desk mount to be locked to a tablet

## **COMPATIBILITY:**

- Monitors up to 11 Lbs
- VESA compatible tablets
- → Holders
- Enclosures