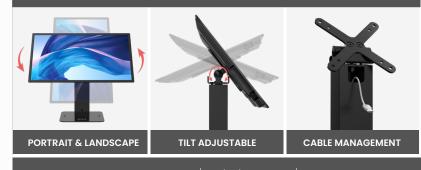

## **FEATURES:**

- > Heavy-duty steel kiosk mount
- >> 180-degree rotation and tiltable VESA head
- Metal base features scratch- and slip-resistant rubber grips
- ON Allows portrait and landscape display setup
- O> Clean cable routing through hollow center post
- ON VESA 75 x 75 and 100 x 100-millimeter
- >> K-slot allows the desk mount to be locked to a tablet