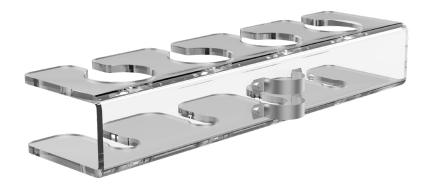

## Features:

- Sturdy acrylic holder
- C-clamp attaches to any 1" diameter pole
- Compatible with all CTA mobile floor stands

## Specifications:

- Dimensions: Overall
- 14-7/8"L x 3-7/8"W x 2-1/2"H
- Weight: 1 lb 2.2 oz

## Package includes:

- (1) Probe holder
- (1) Set mounting hardware

This acrylic probe holder is a small-but-mighty add-on that neatly stows ultrasound equipment – including everything from long intracavity, large 4D OB standard size probes to narrower MSK probes. This rack attaches to standard medical cart poles via one simple clamp. It works seamlessly with CTA Digital's popular Medical Mobile Floor Stand with Heavy-Duty Gooseneck and Paragon Enclosure, making this component the ideal accessory for all hospital radiology tasks.