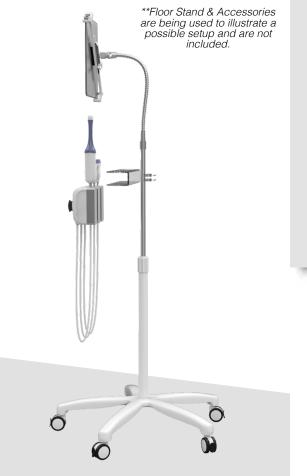

## Package includes:

- (1) Probe holder
- (1) Set mounting hardware

This acrylic probe holder is a small-but-mighty add-on that neatly stows ultrasound equipment – including everything from long intracavity, large 4D OB standard size probes to narrower MSK probes. This rack attaches to standard medical cart poles via one simple clamp. It works seamlessly with CTA Digital's popular Medical Mobile Floor Stand with Heavy-Duty Gooseneck and Paragon Enclosure, making this component the ideal accessory for all hospital radiology tasks.