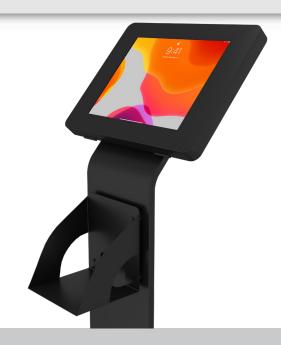

### Magnetic Printer Shelf

For whatever application you need to provide a receipt – point of sale, events, trade shows – CTA's Magnetic Printer Shelf provides a secure place to hold your printer – right on your kiosk. This small-but-mighty metal shelf easily mounts to our Premium Single Locking Floor Stand Kiosk (PAD-PARAF) via four super-strong magnets. At the back of the shelf, a handy opening allows you to manage cables with ease. Compatible with CTA's PAD-PARAF family of Primum Locking Floor Stand Kiosks.