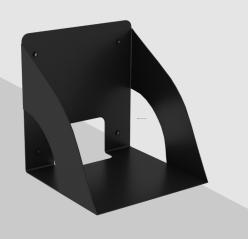

### Magnetic Printer Shelf

For whatever application you need to provide a receipt – point of sale, events, trade shows – CTA's Magnetic Printer Shelf provides a secure place to hold your printer – right on your kiosk. This small-but-mighty metal shelf easily mounts to our Premium Single Locking Floor Stand Kiosk (PAD-PARAF) via four super-strong magnets. At the back of the shelf, a handy opening allows you to manage cables with ease. Compatible with CTA's PAD-PARAF family of Primum Locking Floor Stand Kiosks.

#### Features:

- •Durable black aluminum shelf unit
- Space at the rear of the shelf to manage cables
- •Holds most receipt printers (printer not included)

#### **Specifications:**

•Dimensions: 6-1/8 x 7-3/8 x

## 6-7/8-inches