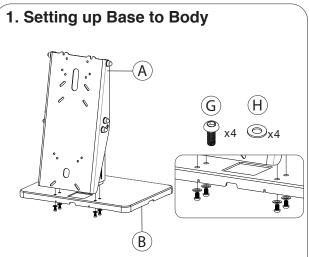

#### **INSTALLATION:**

1A. Align base (B) to body (A) as shown. From below, rotate in (4) screws (G) and washers (H) as shown using provided tool (D) until securely tightened.