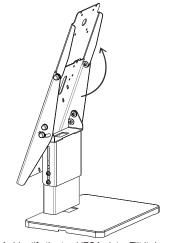

#### 3. Setup Configuration

3A. Identify the top VESA plate, Tilt it down for a 2-direction setup or keep it up for a 1-direction setup as required.