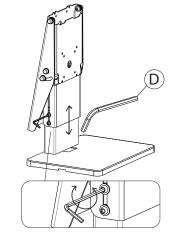

### 2. Adjusting Height

2A. Loosen the side bolt using provided tool (D) to raise or lower to height to your preference. Rotate opposite direction to securely tighten and set your height.