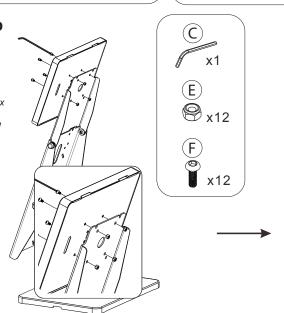

## 4. When Setting up Tablet Enclosures

4A. Identify the (3) VESA locations. Align enclosures VESA holes with the body VESA holes (A). Then using the screw and hex nuts (E & F), screw in from the front using provided tool (C) while holding the hex nuts from behind until securely tightened. Repeat for all other VESA locations with enclosures.