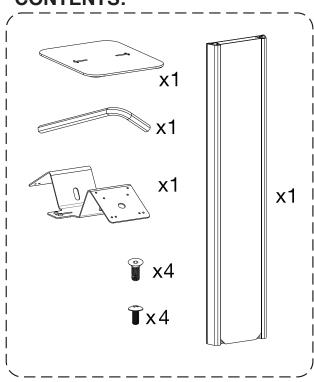

# **Premium Floor Stand Kiosk** with Graphic Slots & Dual VESA Plates (White)

ADD-PARAFWV2

**INSTRUCTION - MANUAL** 

#### **CONTENTS:**



#### 1. INSTALLING BASE:





CAN REPLACE THE INITIAL PANELS THAT CAME WITH THE FLOOR STAND. PLACE ONE PANEL BACK FIRST.



## 3. SETTING UP CABLE ROUTING



WITH ONLY (1) PANEL BACK IN, SLIDE IN THE POWER CORDS AND ANY OTHER CORDS THAT WOULD NEED TO BE CONNECTED TO THE TABLET THROUGH THE BODY AS SHOWN. THERE WILL BE GAPS AT THE TOP AND BOTTOM FOR THEM TO ROUTE OUT TO THE POWER SOURCE AND TO THE DEVICE. SLIDE IN SECOND PANEL WHEN ROUTING IS FINISHED.

### 4. ATTACH DUAL VESA PLATE

SCREW IN VESA PLATE FROM THE TOP. ROUTE ANY WIRES THROUGH THE PLATE'S OPENINGS AND PLACE IN SCREWS FROM THE TOP IN THE SCREW HOLES AS SHOWN.