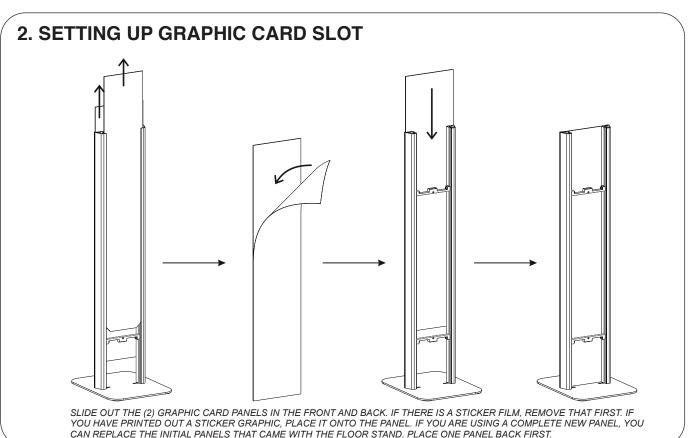

#### 1. INSTALLING BASE:

CAN REPLACE THE INITIAL PANELS THAT CAME WITH THE FLOOR STAND. PLACE ONE PANEL BACK FIRST.

## 3. SETTING UP CABLE ROUTING

WITH ONLY (1) PANEL BACK IN, SLIDE IN THE POWER CORDS AND ANY OTHER CORDS THAT WOULD NEED TO BE CONNECTED TO THE TABLET THROUGH THE BODY AS SHOWN. THERE WILL BE GAPS AT THE TOP AND BOTTOM FOR THEM TO ROUTE OUT TO THE POWER SOURCE AND TO THE DEVICE. SLIDE IN SECOND PANEL WHEN ROUTING IS FINISHED.