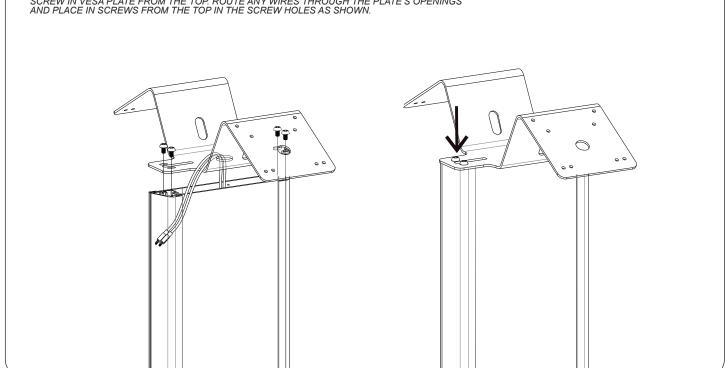

### 4. ATTACH DUAL VESA PLATE

SCREW IN VESA PLATE FROM THE TOP. ROUTE ANY WIRES THROUGH THE PLATE'S OPENINGS AND PLACE IN SCREWS FROM THE TOP IN THE SCREW HOLES AS SHOWN.