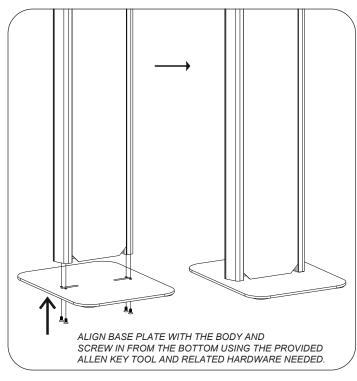

#### 1. INSTALLING BASE:

CAN REPLACE THE INITIAL PANELS THAT CAME WITH THE FLOOR STAND. PLACE ONE PANEL BACK FIRST.