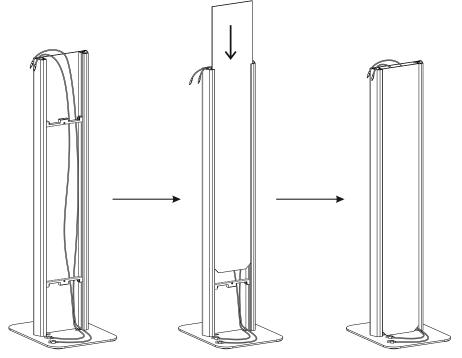

## 3. SETTING UP CABLE ROUTING

WITH ONLY (1) PANEL BACK IN, SLIDE IN THE POWER CORDS AND ANY OTHER CORDS THAT WOULD NEED TO BE CONNECTED TO THE TABLET THROUGH THE BODY AS SHOWN. THERE WILL BE GAPS AT THE TOP AND BOTTOM FOR THEM TO ROUTE OUT TO THE POWER SOURCE AND TO THE DEVICE. SLIDE IN SECOND PANEL WHEN ROUTING IS FINISHED.