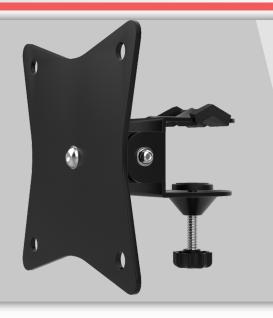

### Clamp for Desk

This tablet clamp may be small, but it packs a lot of power any place you need a hands-free device holder. Use the padded c-clamp to secure your tablet enclosure to tables, poles, countertops, or any flat surface of up to 1.25" inches thick. The VESA mount works seamlessly with CTA's Paragon enclosures or any others with a 75 x 75-millimeter VESA-compatible device. This versatile camp adjusts to virtually any viewing angle with a tilt range of 180 degrees and rotates 360-degrees for either portrait or landscape orientations. This clamp creates the perfect solution for digital workspaces or any situation requiring an on-the-go tablet mount.

#### Features:

- Sturdy metal clamp
- The joint tilts 180 degrees and rotates
  360-degrees for portrait or landscape viewing
- C-clamp fits any table, pole, or countertop surface up to 1.25 inches thick
- Interior cable routing system enables clean charging while in use
- Compatible 75 x 75-millimeter VESA mount compatible enclosures, including CTA's Paragon enclosures

## Package contents:

**VESA Compatible** 

Ultra Flexible Tilt Adjustment

Clamp Mount Adjustable for Various Surface Thickness

|           | Quantity | Width | Height | Depth | Weight | UPC Barcode    |
|-----------|----------|-------|--------|-------|--------|----------------|
| Packaging |          |       |        |       |        | 656777019846   |
| Master    |          |       |        |       |        | 10656777019843 |