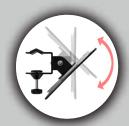

### Clamp for Desk

This tablet clamp may be small, but it packs a lot of power any place you need a hands-free device holder. Use the padded c-clamp to secure your tablet enclosure to tables, poles, countertops, or any flat surface of up to 1.25" inches thick. The VESA mount works seamlessly with CTA's Paragon enclosures or any others with a 75 x 75-millimeter VESA-compatible device. This versatile camp adjusts to virtually any viewing angle with a tilt range of 180 degrees and rotates 360-degrees for either portrait or landscape orientations. This clamp creates the perfect solution for digital workspaces or any situation requiring an on-the-go tablet mount.

#### Features:

- Sturdy metal clamp
- The joint tilts 180 degrees and rotates
  360-degrees for portrait or landscape viewing
- C-clamp fits any table, pole, or countertop surface up to 1.25 inches thick
- Interior cable routing system enables clean charging while in use
- Compatible 75 x 75-millimeter VESA mount compatible enclosures, including CTA's Paragon enclosures