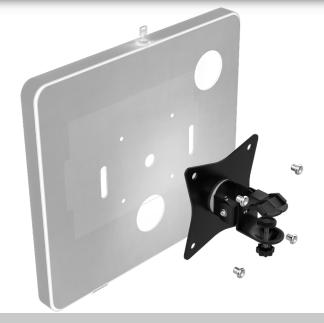

### Clamp for Desk

This tablet clamp may be small, but it packs a lot of power any place you need a hands-free device holder. Use the padded c-clamp to secure your tablet enclosure to tables, poles, countertops, or any flat surface of up to 1.25" inches thick. The VESA mount works seamlessly with CTA's Paragon enclosures or any others with a 75 x 75-millimeter VESA-compatible device. This versatile camp adjusts to virtually any viewing angle with a tilt range of 180 degrees and rotates 360-degrees for either portrait or landscape orientations. This clamp creates the perfect solution for digital workspaces or any situation requiring an on-the-go tablet mount.

#### Features:

- Sturdy metal clamp
- The joint tilts 180 degrees and rotates
  360-degrees for portrait or landscape viewing
- C-clamp fits any table, pole, or countertop surface up to 1.25 inches thick
- Interior cable routing system enables clean charging while in use
- Compatible 75 x 75-millimeter VESA mount compatible enclosures, including CTA's Paragon enclosures