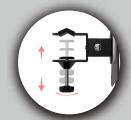

### Clamp for Desk

This tablet clamp may be small, but it packs a lot of power any place you need a hands-free device holder. Use the padded c-clamp to secure your tablet enclosure to tables, poles, countertops, or any flat surface of up to 1.25" inches thick. The VESA mount works seamlessly with CTA's Paragon enclosures or any others with a 75 x 75-millimeter VESA-compatible device. This versatile camp adjusts to virtually any viewing angle with a tilt range of 180 degrees and rotates 360-degrees for either portrait or landscape orientations. This clamp creates the perfect solution for digital workspaces or any situation requiring an on-the-go tablet mount.

#### Features:

- Sturdy metal clamp
- The joint tilts 180 degrees and rotates
  360-degrees for portrait or landscape viewing
- C-clamp fits any table, pole, or countertop surface up to 1.25 inches thick
- Interior cable routing system enables clean charging while in use
- Compatible 75 x 75-millimeter VESA mount compatible enclosures, including CTA's Paragon enclosures