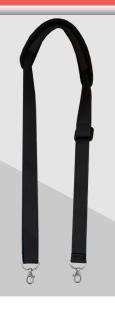

## Shoulder Strap with Pad

This convenient Shoulder Strap is a great addition to our most popular iPad cases, the PAD-MSPC10 & PAD-PCGK10. The adjustable strap allows full customization to your preferred length, all while keeping your tablet close to you. This padded strap is ready to move when you do – with comfort, security, and ease.

# Package contents:

(1) Shoulder Strap

Adjustable Strap

Easy to Use Metal Clips

Comfortable Synthetic Shoulder Strap

|           | Quantity | Width | Height | Depth | Weight | UPC Barcode    |
|-----------|----------|-------|--------|-------|--------|----------------|
| Packaging |          |       |        |       |        | 656777018283   |
| Master    |          |       |        |       |        | 10656777018280 |