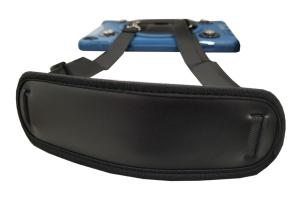

## Shoulder Strap with Pad

This convenient Shoulder Strap is a great addition to our most popular iPad cases, the PAD-MSPC10 & PAD-PCGK10. The adjustable strap allows full customization to your preferred length, all while keeping your tablet close to you. This padded strap is ready to move when you do – with comfort, security, and ease.

#### Features:

- · Comfortable Shoulder Pad
- · Compatible with CTA SKUS PAD-MSPC10 & PCGK10