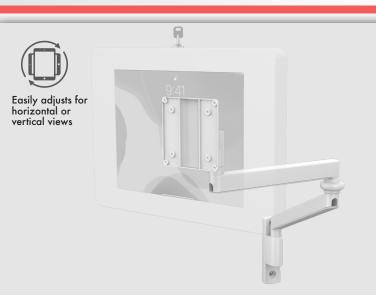

# Anti-Microbial Medical VESA Arm Wall Mount

This Medical wall mount gives you nearly limitless angle-adjustment and all of the mobility needed for use in nurse's stations, doctor's offices, patient rooms, or in the lab. This arm features a convenient tilting VESA plate compatible with any 75 x 75mm, 100 x 100mm display or tablet holders. Three arm joints provide a up to 13-inches of adjustment create a myriad of possible viewing angles. Anti-microbial coating helps keep both staff and patients protected from germs and bacteria.

#### Features:

- Made of Medical Grade materials
- Tilting 75 x 75 & 100 x 100 VESA Plate
- Medical Grade Anti-Microbial Coating
- Heavy-duty locking swivel casters