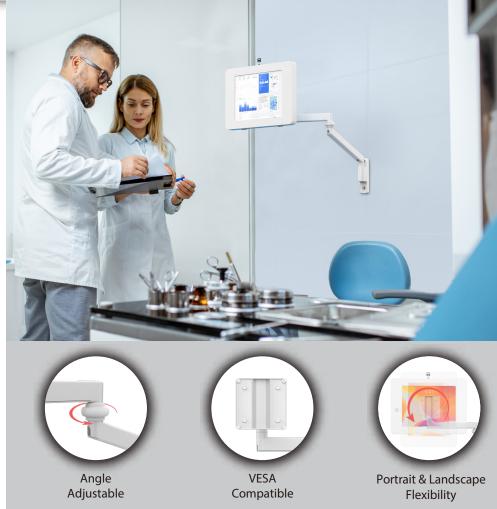

# Anti-Microbial Medical VESA Arm Wall Mount

This Medical wall mount gives you nearly limitless angle-adjustment and all of the mobility needed for use in nurse's stations, doctor's offices, patient rooms, or in the lab. This arm features a convenient tilting VESA plate compatible with any 75 x 75mm, 100 x 100mm display or tablet holders. Three arm joints provide a up to 13-inches of adjustment create a myriad of possible viewing angles. Anti-microbial coating helps keep both staff and patients protected from germs and bacteria.

#### Features:

- Made of Medical Grade materials
- Tilting 75 x 75 & 100 x 100 VESA Plate
- Medical Grade Anti-Microbial Coating
- Heavy-duty locking swivel casters