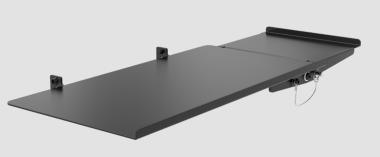

# Add-On Keyboard Tray for ADD-PARAFS (Black)

CTA Digital's Keyboard Tray add-on for our popular Floor Stand Kiosk (ADD-PARAFS) transforms a presentation kiosk into an instant digital workstation. An intuitive bracket screws into the side of the floor stand with the included hardware kit. A useful slide out tray extension creates added surface area for office supplies. Secure padding and a handy tray lip holds keyboards securely in place, and folds down flat against the body of the floor stand when not in use. This tray has the same finish as the ADD-PARAFS kiosk to ensure a sleek, stylish appearance.

#### Features:

• Heavy duty sturdy metal keyboard tray component to create a workstation on-the-go

- Keyboard tray can expand-and-stow
- Keyboard tray expands for further workstation surface area
- Built-in pin component to help keep the tray stowed away securely
- Available in black and white finishes
- Edge lip on key sides to help aid items from sliding off