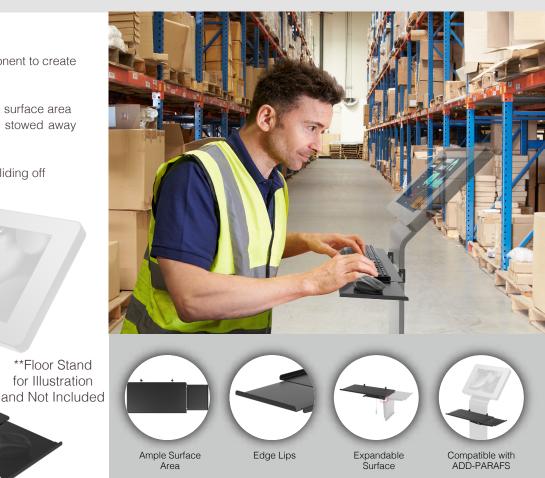

# Add-On Keyboard Tray for ADD-PARAFS (Black)

CTA Digital's Keyboard Tray add-on for our popular Floor Stand Kiosk (ADD-PARAFS) transforms a presentation kiosk into an instant digital workstation. An intuitive bracket screws into the side of the floor stand with the included hardware kit. A useful slide out tray extension creates added surface area for office supplies. Secure padding and a handy tray lip holds keyboards securely in place, and folds down flat against the body of the floor stand when not in use. This tray has the same finish as the ADD-PARAFS kiosk to ensure a sleek, stylish appearance.

#### Features:

• Heavy duty sturdy metal keyboard tray component to create a workstation on-the-go

- Keyboard tray can expand-and-stow
- Keyboard tray expands for further workstation surface area
- Built-in pin component to help keep the tray stowed away securely
- Available in black and white finishes
- Edge lip on key sides to help aid items from sliding off