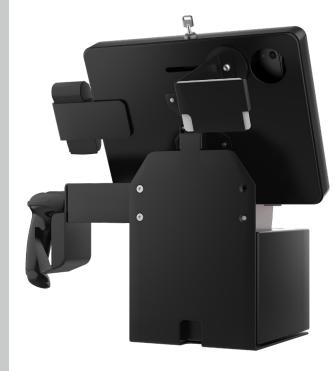

# IC and Card Holder with Magnetic Attachment

Scan ID cards, credit cards, and passport cards with ease with CTA Digital's handy ID and Card Holder. A strong magnet firmly attaches to any steel tablet case – including CTA's popular Paragon Enclosure. Place the device in front of your device's camera lens. The back plate and raised edges create the perfect secure slot – all at a perfect distance to scan the necessary information into your company's tablet. You'll never accidentally block part of an ID with part of your hand or need to take multiple shots because of blurry scans again, making this item a must have for notaries, government offices, medical centers, hotels, and any organization that requires photo ID or a credit card scan.

Compatible with CTA Paragon Enclosures