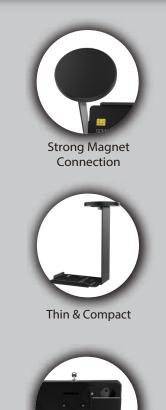

# IC and Card Holder with Magnetic Attachment

Scan ID cards, credit cards, and passport cards with ease with CTA Digital's handy ID and Card Holder. A strong magnet firmly attaches to any steel tablet case – including CTA's popular Paragon Enclosure. Place the device in front of your device's camera lens. The back plate and raised edges create the perfect secure slot – all at a perfect distance to scan the necessary information into your company's tablet. You'll never accidentally block part of an ID with part of your hand or need to take multiple shots because of blurry scans again, making this item a must have for notaries, government offices, medical centers, hotels, and any organization that requires photo ID or a credit card scan.

#### **Features:**

- Sturdy magnetic card holder
- Easy to attach to any steel tablet enclosure