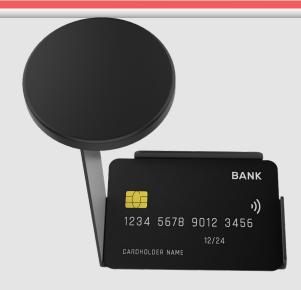

# ID and Card Holder with Magnetic Attachment for Card Scanning (Black)

# IC and Card Holder with Magnetic Attachment

Scan ID cards, credit cards, and passport cards with ease with CTA Digital's handy ID and Card Holder. A strong magnet firmly attaches to any steel tablet case – including CTA's popular Paragon Enclosure. Place the device in front of your device's camera lens. The back plate and raised edges create the perfect secure slot – all at a perfect distance to scan the necessary information into your company's tablet. You'll never accidentally block part of an ID with part of your hand or need to take multiple shots because of blurry scans again, making this item a must have for notaries, government offices, medical centers, hotels, and any organization that requires photo ID or a credit card scan.

#### **Features:**

- Sturdy magnetic card holder
- Easy to attach to any steel tablet enclosure