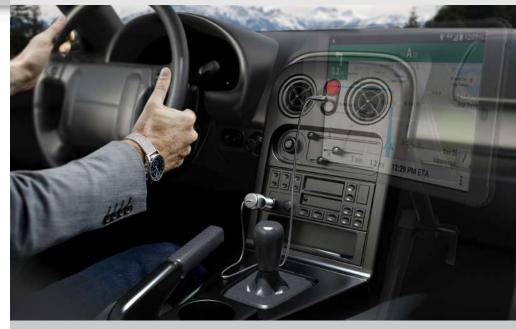

## A/C Vehicle Adapter for Induction Mounts

Power CTA Digital's popular Inductive Charging Cases (PAD-ICCB) on-the-go with this useful A/C Vehicle Adapter. Simply plug into a passenger car or commercial vehicle's auxiliary power outlet, connect to the base of the charging station, and keep iPads charged and ready to go. This adapter is ideal for ride share, food service, delivery drivers, municipal workers, and anyone who needs all-day charging capabilities to make work simpler.

#### Features:

· Vehicle adapter fits into the auxiliary power outlets of cars, trucks, delivery, municipal, and construction vehicles

• Cord is long enough to use with CTA's line of vehicle mounts

• Compatible with CTA Digital's line of inductive charging products (PAD-ICCB, PAD-ICCSUB, ADD-ICCSTAND, and more)