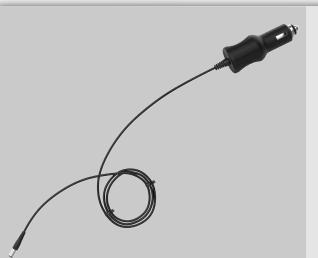

## A/C Vehicle Adapter for Induction Mounts

Power CTA Digital's popular Inductive Charging Cases (PAD-ICCB) on-the-go with this useful A/C Vehicle Adapter. Simply plug into a passenger car or commercial vehicle's auxiliary power outlet, connect to the base of the charging station, and keep iPads charged and ready to go. This adapter is ideal for ride share, food service, delivery drivers, municipal workers, and anyone who needs all-day charging capabilities to make work simpler.

#### Specifications:

- Overall Dimensions of Adapter:
- 3-3/8"L x 1-1/4"Diameter
- Length of Cord: 70"
- Weight: 2.3 oz