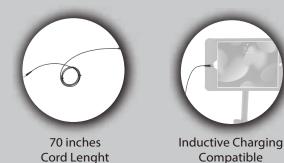

#### Features:

· Vehicle adapter fits into the auxiliary power outlets of cars, trucks, delivery, municipal, and construction vehicles

• Cord is long enough to use with CTA's line of vehicle mounts

• Compatible with CTA Digital's line of inductive charging products (PAD-ICCB, PAD-ICCSUB, ADD-ICCSTAND, and more)

#### Specifications:

- Overall Dimensions of Adapter:
- 3-3/8"L x 1-1/4"Diameter
- Length of Cord: 70"
- Weight: 2.3 oz