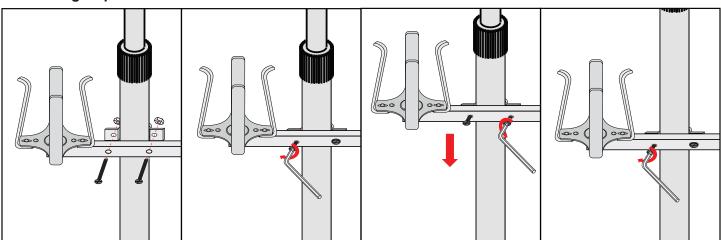

#### 2. Attaching Cup Holder and Towel Rack to the Pole

Align towel rack holes with grip holder holes on opposite sides of pole, below height-adjust ring. Pass screws through holes, then tighten at other end with nuts. Use Allen key while holding nut to tighten further.

To adjust position on the pole, loosen nuts with Allen key, move to desired orientation then tighten nuts again.

SUPPORT@CTADIGITAL.COM