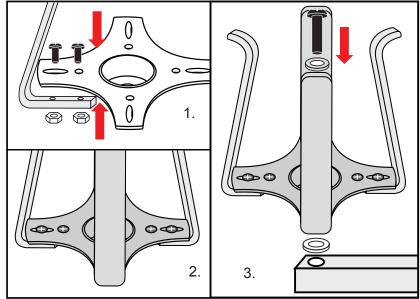

## 1.Attaching the Cup Holder to the Towel Rack

- 1.Align cup holder arms with base plate holes. Pass screw through holes and screw nut on underside. Repeat for all screws.
- Align cup holder hole with towel rack hole, then pass screw through washer, cup holder, second washer.
  Screw onto towel rack

#### 2. Attaching Cup Holder and Towel Rack to the Pole

Align towel rack holes with grip holder holes on opposite sides of pole, below height-adjust ring. Pass screws through holes, then tighten at other end with nuts. Use Allen key while holding nut to tighten further.