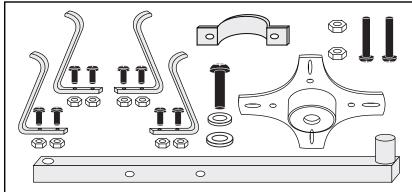

# ADD-GYM

## Cup Holder and Towel Rack Gym Buddy Add-On for CTA Digital Floor Stands

#### **INSTRUCTION MANUAL**

Thank you for choosing CTA Digital's product. We hope that you will enjoy using it. Please follow the guidelines and instructions as laid out in this instruction manual.

Maximum Weight Loading:10 lbs/5.0 kgs

## **Package Contents:**



#### Instructions:

## 1.Attaching the Cup Holder to the Towel Rack



- 1.Align cup holder arms with base plate holes. Pass screw through holes and screw nut on underside. Repeat for all screws.
- Align cup holder hole with towel rack hole, then pass screw through washer, cup holder, second washer.
  Screw onto towel rack

#### 2. Attaching Cup Holder and Towel Rack to the Pole



Align towel rack holes with grip holder holes on opposite sides of pole, below height-adjust ring. Pass screws through holes, then tighten at other end with nuts. Use Allen key while holding nut to tighten further.

To adjust position on the pole, loosen nuts with Allen key, move to desired orientation then tighten nuts again.

SUPPORT@CTADIGITAL.COM