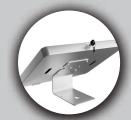

#### Curved Stand & Wall Mount Add-On

This stylish steel Curved Stand & Wall Mount serves as a sturdy tabletop or wall stand for all CTA Paragon Enclosures or VESA compatible monitors. Pre-drilled bolting holes make for a secure, permanent assembly. This unit is ideal for retail stores, receptionist desks, or anywhere a contact-free check-in/check-out is required.

#### Features:

- 45 x 45 and 75 x 75-millimeter VESA compatible drilled holes
- Metal stand with durable matte black finish
- Compatible with CTA's Paragon Enclosures or VESA compatible monitors
- Easily mounts to tabletop or wall