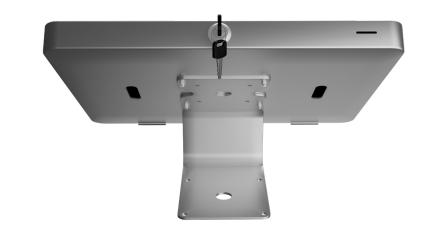

#### Curved Stand & Wall Mount Add-On

This stylish steel Curved Stand & Wall Mount serves as a sturdy tabletop or wall stand for all CTA Paragon Enclosures or VESA compatible monitors. Pre-drilled bolting holes make for a secure, permanent assembly. This unit is ideal for retail stores, receptionist desks, or anywhere a contact-free check-in/check-out is required.

#### Features:

- 45 x 45 and 75 x 75-millimeter VESA compatible drilled holes
- Metal stand with durable matte black finish
- Compatible with CTA's Paragon Enclosures or VESA compatible monitors
- Easily mounts to tabletop or wall

## Package contents:

- (1) Steel stand
- (1) Set mounting hardware

**VESA Compatible** 

Sleek Design for Comfortable Use

Fast & Simple Installation bolted or unbolted

|           | Quantity | Width | Height | Depth | Weight | UPC Barcode    |
|-----------|----------|-------|--------|-------|--------|----------------|
| Packaging |          |       | -      |       | -      | 656777019440   |
| Master    |          |       | -      |       | -      | 10656777019447 |