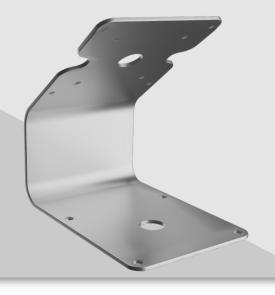

#### Curved Stand & Wall Mount Add-On

This stylish steel Curved Stand & Wall Mount serves as a sturdy tabletop or wall stand for all CTA Paragon Enclosures or VESA compatible monitors. Pre-drilled bolting holes make for a secure, permanent assembly. This unit is ideal for retail stores, receptionist desks, or anywhere a contact-free check-in/check-out is required.

#### Features:

- 45 x 45 and 75 x 75-millimeter VESA compatible drilled holes
- Metal stand with durable matte black finish
- Compatible with CTA's Paragon Enclosures or VESA compatible monitors
- Easily mounts to tabletop or wall