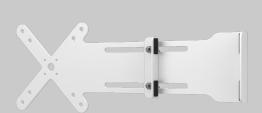

### Adjustable Card Reader Holder

It's never been easier to add a card reader to a POS station, making this a simple solution for pop-up shops, retail locations, outdoor markets, or any place you need a convenient pay station. This holder attaches easily to the back of any VESA-compatible 75 x 75 or 100 x 100-millimeter device case with the included set of hardware. The sturdy bracket securely cradles virtually every standard card reader – and holds tight – even during your busiest sales periods. Simply loosen the screws, adjust for a perfect fit, and tighten to lock in place.

#### Features:

- -Sturdy metal bracket
- -VESA-compatible 75 x 75 and 100 x 100-millimeter mounting plate
- -Card Reader bracket adjusts to devices
- from 2-3/8" to 4"
  -Arm length adjustment from center of VESA to incide adds of part reader breaket. 4" to
- to inside edge of card reader bracket: 4" to 6-1/4"

## Package includes:

- (1) Card reader holder
- (1) Set of hardware

Versatile VESA Plate

Flexible Arm Adjustments

Adjustable Card Holder Reader

\*\*Graphic below is for illustration purposes only. Additional components are each sold separately upon request.