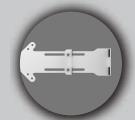

### Adjustable Card Reader Holder

It's never been easier to add a card reader to a POS station, making this a simple solution for pop-up shops, retail locations, outdoor markets, or any place you need a convenient pay station. This holder attaches easily to the back of any VESA-compatible 75 x 75 or 100 x 100-millimeter device case with the included set of hardware. The sturdy bracket securely cradles virtually every standard card reader – and holds tight – even during your busiest sales periods. Simply loosen the screws, adjust for a perfect fit, and tighten to lock in place.

## Package includes:

- (1) Card reader holder
- (1) Set of hardware

Versatile VESA Plate

Flexible Arm Adjustments

Adjustable Card Holder Reader

\*\*Graphic below is for illustration purposes only. Additional components are each sold separately upon request.