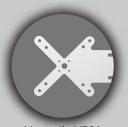

### Adjustable Card Reader Holder

It's never been easier to add a card reader to a POS station, making this a simple solution for pop-up shops, retail locations, outdoor markets, or any place you need a convenient pay station. This holder attaches easily to the back of any VESA-compatible 75 x 75 or 100 x 100-millimeter device case with the included set of hardware. The sturdy bracket securely cradles virtually every standard card reader – and holds tight – even during your busiest sales periods. Simply loosen the screws, adjust for a perfect fit, and tighten to lock in place.

## Package includes:

- (1) Card reader holder
- (1) Set of hardware

Versatile VESA Plate

Flexible Arm Adjustments

Adjustable Card Holder Reader

\*\*Graphic below is for illustration purposes only. Additional components are each sold separately upon request.