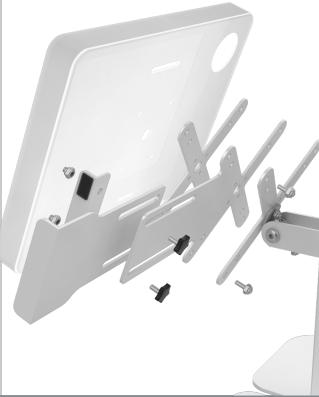

### Adjustable Card Reader Holder

It's never been easier to add a card reader to a POS station, making this a simple solution for pop-up shops, retail locations, outdoor markets, or any place you need a convenient pay station. This holder attaches easily to the back of any VESA-compatible 75 x 75 or 100 x 100-millimeter device case with the included set of hardware. The sturdy bracket securely cradles virtually every standard card reader – and holds tight – even during your busiest sales periods. Simply loosen the screws, adjust for a perfect fit, and tighten to lock in place.

#### Features:

- -Sturdy metal bracket
- -VESA-compatible 75 x 75 and 100 x 100-millimeter mounting plate
- -Card Reader bracket adjusts to devices
- from 2-3/8" to 4"
  -Arm length adjustment from center of VESA to incide adds of part reader breaket. 4" to
- to inside edge of card reader bracket: 4" to 6-1/4"

## Package includes:

- (1) Card reader holder
- (1) Set of hardware

Versatile VESA Plate

Flexible Arm Adjustments

Adjustable Card Holder Reader

\*\*Graphic below is for illustration purposes only. Additional components are each sold separately upon request.