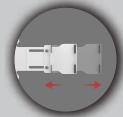

#### Features:

- -Sturdy metal bracket
- -VESA-compatible 75 x 75 and 100 x 100-millimeter mounting plate
- -Card Reader bracket adjusts to devices
- from 2-3/8" to 4"
  -Arm length adjustment from center of VESA to incide adds of part reader breaket. 4" to
- to inside edge of card reader bracket: 4" to 6-1/4"

## Package includes:

- (1) Card reader holder
- (1) Set of hardware

Versatile VESA Plate

Flexible Arm Adjustments

Adjustable Card Holder Reader

\*\*Graphic below is for illustration purposes only. Additional components are each sold separately upon request.