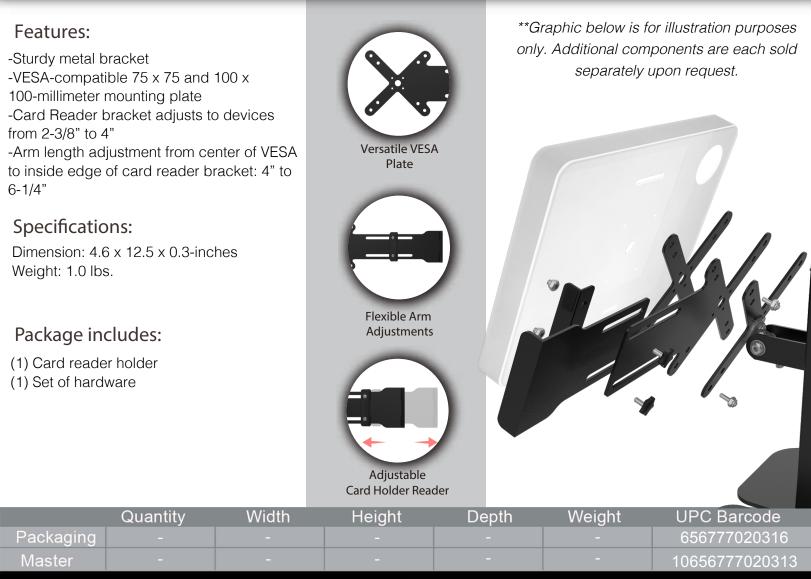

## Adjustable Card Reader Holder with VESA Plate (Black)

## Adjustable Card Reader Holder

It's never been easier to add a card reader to a POS station, making this a simple solution for pop-up shops, retail locations, outdoor markets, or any place you need a convenient pay station. This holder attaches easily to the back of any VESA-compatible 75 x 75 or 100 x 100-millimeter device case with the included set of hardware. The sturdy bracket securely cradles virtually every standard card reader – and holds tight – even during your busiest sales periods. Simply loosen the screws, adjust for a perfect fit, and tighten to lock in place.