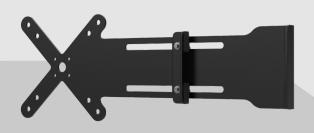

## Adjustable Card Reader Holder with VESA Plate (Black)

## Adjustable Card Reader Holder

It's never been easier to add a card reader to a POS station, making this a simple solution for pop-up shops, retail locations, outdoor markets, or any place you need a convenient pay station. This holder attaches easily to the back of any VESA-compatible 75 x 75 or 100 x 100-millimeter device case with the included set of hardware. The sturdy bracket securely cradles virtually every standard card reader – and holds tight – even during your busiest sales periods. Simply loosen the screws, adjust for a perfect fit, and tighten to lock in place.