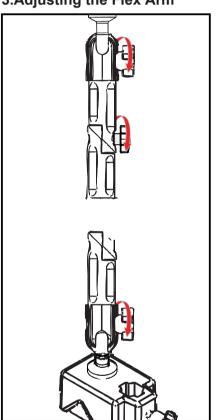

## 3.Adjusting the Flex Arm

1. Twist the SCREW KNOB of the arms anticlockwise to release the connection.

2. Adjust the arms to your favorite position and then tighten the SCREW KNOB clockwise.