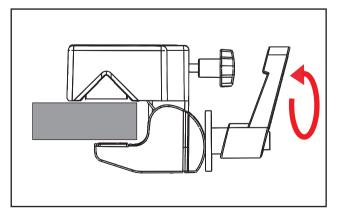

### 2.Installing Clamp Mount to a Pole

1.Clip on the clamp to the Pole.

2.Twist the lever clockwise to tighten it securely.