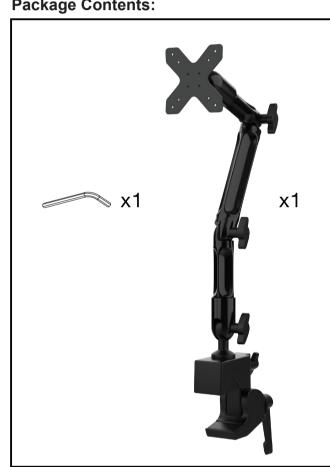

# Custom Flex Desk Clamp with VESA Plate

**INSTRUCTION MANUAL** 

Thank you for choosing CTA Digital's product. We hope that you will enjoy using it. Please follow the guidelines and instructions as laid out in this instruction manual.



# **Package Contents:**



### Instructions: 1.Installing Clamp Mount to the Desk



1. Put the attached plastic insert on the side into the clamp.



2.Clip on the clamp to the desk then twist the lever clockwise to tighten it securely.

### 2.Installing Clamp Mount to a Pole





1.Clip on the clamp to the Pole.

2.Twist the lever clockwise to tighten it securely.

## 3.Adjusting the Flex Arm



1. Twist the SCREW KNOB of the arms anticlockwise to release the connection.

2. Adjust the arms to your favorite position and then tighten the SCREW KNOB clockwise.

## 4.Adjusting the Ball Joint



### \*Disclaimer - Ball Joint Warning



while it is fully tightened. Any such action will result in possible damage and loss of integrity of product functioning at full capacity. Manufacturer will not be responsible for any