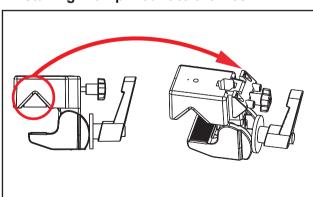

### Instructions: 1.Installing Clamp Mount to the Desk

1. Put the attached plastic insert on the side into the clamp.

2.Clip on the clamp to the desk then twist the lever clockwise to tighten it securely.