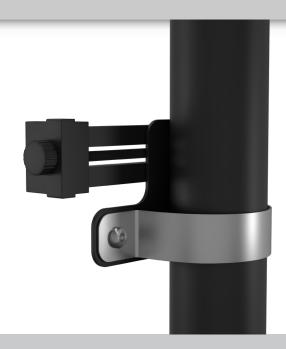

## For Mobile Stands

This sturdy Add-on Clamp is specifically designed to hold a power strip to the mobile floor stands of blood pressure machines. Assembly is a snap. Simply affix the clamp to the tube of the floor stand with the provided hoop. Then, attach the power strip. It's that easy. Compatible with CTA Floor Stands.

#### Features:

- For use with any .9 or 1.6-inch (25 or 40-millimeter) mobile floor stand
- Clamp width range: 2.17 3.93- inches (55 100-millimeters)