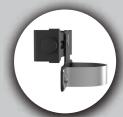

# Power Strip Holder

## For Mobile Stands

This sturdy Add-on Clamp is specifically designed to hold a power strip to the mobile floor stands of blood pressure machines. Assembly is a snap. Simply affix the clamp to the tube of the floor stand with the provided hoop. Then, attach the power strip. It's that easy. Compatible with CTA Floor Stands.

#### Features:

- For use with any .9 or 1.6-inch (25 or 40-millimeter) mobile floor stand
- Clamp width range: 2.17 3.93- inches (55 100-millimeters)