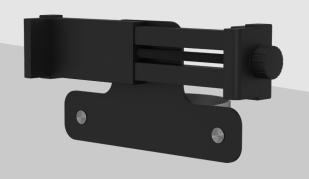

## For Mobile Stands

This sturdy Add-on Clamp is specifically designed to hold a power strip to the mobile floor stands of blood pressure machines. Assembly is a snap. Simply affix the clamp to the tube of the floor stand with the provided hoop. Then, attach the power strip. It's that easy. Compatible with CTA Floor Stands.

#### Features:

- For use with any .9 or 1.6-inch (25 or 40-millimeter) mobile floor stand
- Clamp width range: 2.17 3.93- inches (55 100-millimeters)