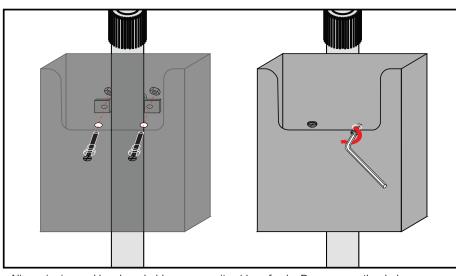

### Instructions:

1.Installing the Hooks to the Floor Stand Pole

Align grip ring and brochure holder on opposite sides of pole. Pass screws thru holes on inside of brochure holder into holes on grip ring, then tighten nuts on other side. Use Allen key to secure.