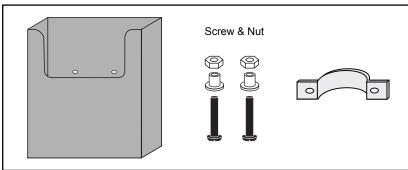

# ADD-BHA

# Brochure Holder Add-On for CTA Digital Floor Stands

#### **INSTRUCTION MANUAL**

Thank you for choosing CTA Digital's product. We hope that you will enjoy using it. Please follow the guidelines and instructions as laid out in this instruction manual.

Maximum Weight Loading:10 lbs/5.0 kgs

## **Package Contents:**



### Instructions:

1.Installing the Hooks to the Floor Stand Pole



Align grip ring and brochure holder on opposite sides of pole. Pass screws thru holes on inside of brochure holder into holes on grip ring, then tighten nuts on other side. Use Allen key to secure.

#### 2. Adjusting the Brochure Position



Use Allen key to loosen screws, slide brochure holder to desired height, then tighten again using Allen key.

SUPPORT@CTADIGITAL.COM