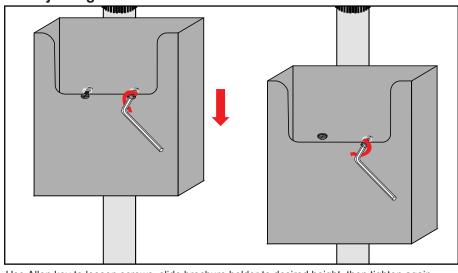

#### 2. Adjusting the Brochure Position

Use Allen key to loosen screws, slide brochure holder to desired height, then tighten again using Allen key.

SUPPORT@CTADIGITAL.COM