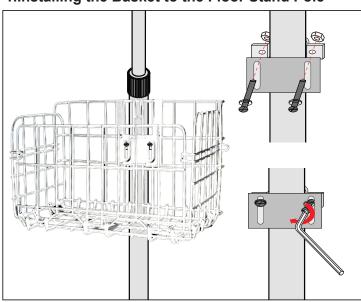

#### 1.Installing the Basket to the Floor Stand Pole

Align grip ring screw holes with basket screw holes on either side of the central pole. Pass screw through washer, then through screw hole, and attach nut on opposite side. Use Philips Screwdriver to tighten. Repeat for other screw.