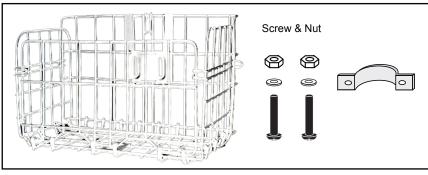

## ADD-BASK

# Metal Basket Add-On for CTA Digital Floor Stands

#### **INSTRUCTION MANUAL**

Thank you for choosing CTA Digital's product. We hope that you will enjoy using it. Please follow the guidelines and instructions as laid out in this instruction manual.

Maximum Weight Loading:20 lbs/10.0 kgs

#### **Package Contents:**





#### 1.Installing the Basket to the Floor Stand Pole



Align grip ring screw holes with basket screw holes on either side of the central pole. Pass screw through washer, then through screw hole, and attach nut on opposite side. Use Philips Screwdriver to tighten. Repeat for other screw.

### 2.Adjusting the Basket



Loosen the screws with the screwdriver, adjust the height of the basket, then tighten screws again.

SUPPORT@CTADIGITAL.COM