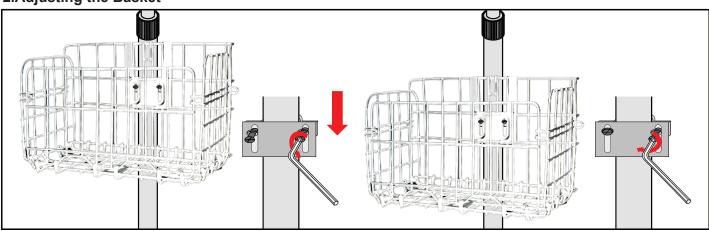

### 2.Adjusting the Basket

Loosen the screws with the screwdriver, adjust the height of the basket, then tighten screws again.

SUPPORT@CTADIGITAL.COM