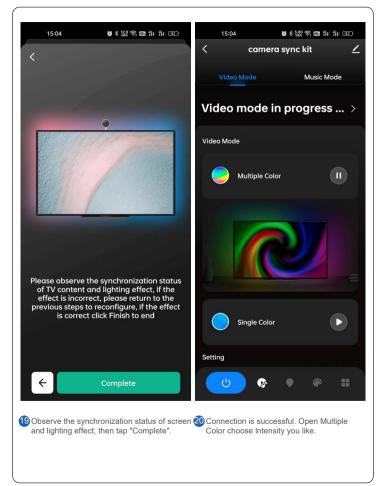

the arrow direction of the LED strip light.



Note: You can also stick the strip light from any corner of the TV clockwise or anticlockwise. But please configure likewise in app later.

#### Easy to install

c. Position the camera to the top-center of the TV horizontally.



#### Easy to install

e. Power on the strip light, tear off the protective film and try connecting them with the FITUEYES app.



5







8



9

Go to step: 10

EZ Mode Default AP Mode

152 🙃 🚥 🏦 🏭 🚳

6 If the light strip is flashing slowly, please click "EZ Mode" in the upper right corner and select "AP Mode".











15 Read "Add the guide", then tap "Next step". 16 If you need delete the boot, click "Got it".



Click "Full Screen". Click on 8 anchor points, 18 Click "Next". see the illustration for details.