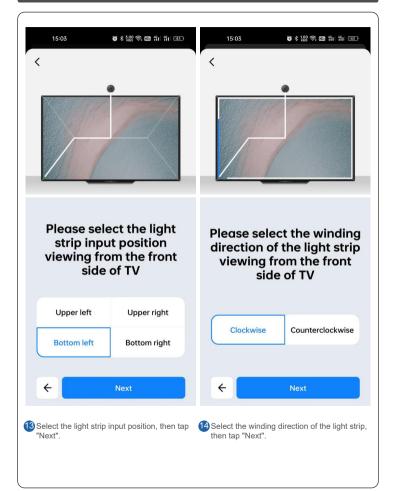

Note: You can also stick the strip light from any corner of the TV clockwise or anticlockwise. But please configure likewise in app later.