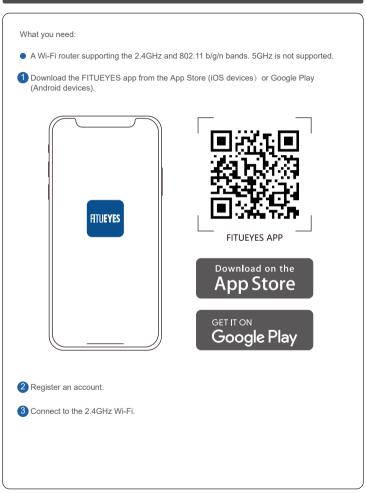

#### Easy to install

e. Power on the strip light, tear off the protective film and try connecting them with the FITUEYES app.

5

8

9

Go to step: 10

EZ Mode Default AP Mode

152 🙃 🚥 🏦 🏭 🚳