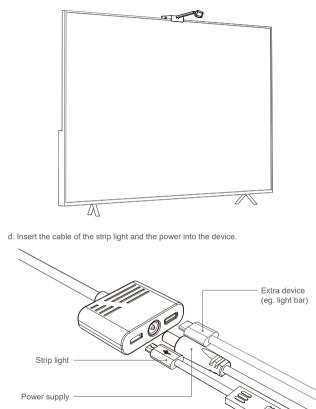

#### Easy to install

c. Position the camera to the top-center of the TV horizontally.

#### Easy to install

e. Power on the strip light, tear off the protective film and try connecting them with the FITUEYES app.

5

8

9

Go to step: 10

EZ Mode Default AP Mode

152 🙃 🚥 🏦 🏭 🚳