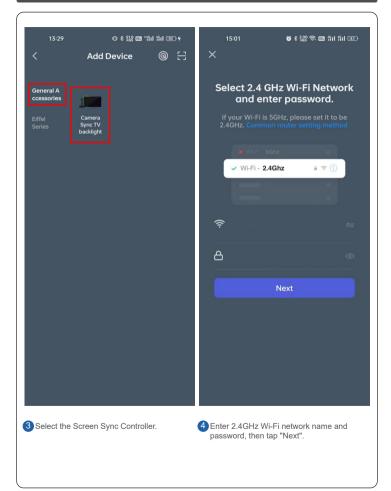

6 If the light strip is flashing slowly, please click "EZ Mode" in the upper right corner and select "AP Mode".

15 Read "Add the guide", then tap "Next step". 16 If you need delete the boot, click "Got it".