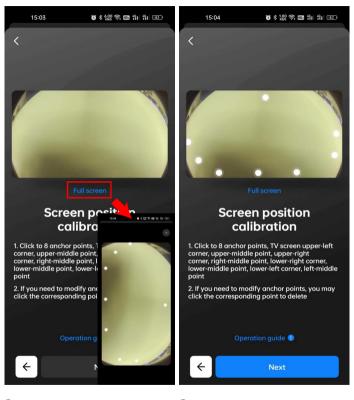

Click "Full Screen". Click on 8 anchor points, 18 Click "Next". see the illustration for details.