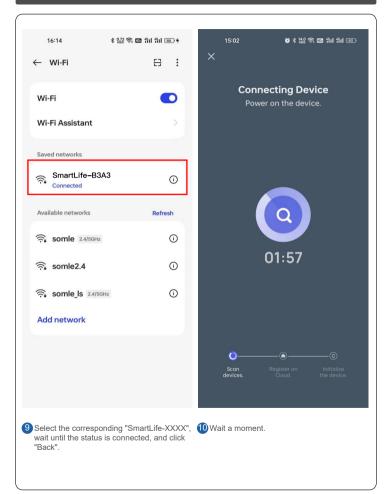

#### Easy to install

e. Power on the strip light, tear off the protective film and try connecting them with the FITUEYES app.

5

8

9

Go to step: 10

EZ Mode Default AP Mode

152 🙃 🚥 🏦 🏭 🚳