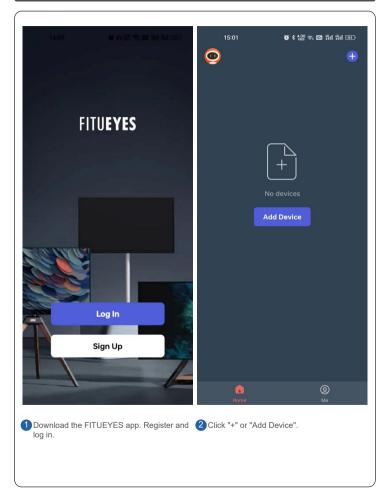

#### Easy to install

e. Power on the strip light, tear off the protective film and try connecting them with the FITUEYES app.

5

8

9

Go to step: 10

EZ Mode Default AP Mode

152 🙃 🚥 🏦 🏭 🚳