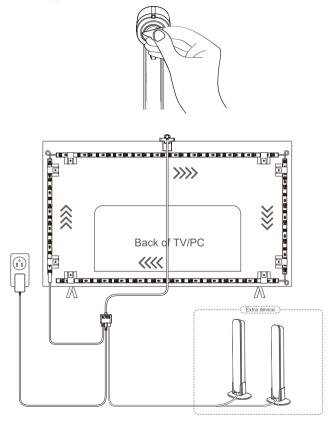

a. Wipe the installation surface (normally back of TV/PC) to ensure it is dry and clean.

b. Stick the strip light to the back of the TV. Press them firmly and then reinforce them with the provided clips. Please follow the arrow direction of the LED strip light.

Note: You can also stick the strip light from any corner of the TV clockwise or anticlockwise. But please configure likewise in app later.

#### Easy to install

c. Position the camera to the top-center of the TV horizontally.