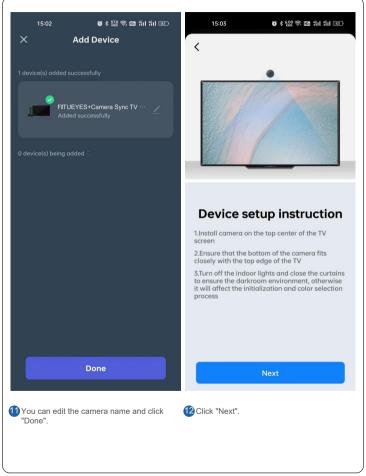

#### Easy to install

c. Position the camera to the top-center of the TV horizontally.