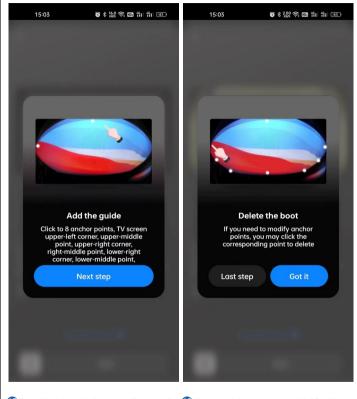

6 If the light strip is flashing slowly, please click "EZ Mode" in the upper right corner and select "AP Mode".

15 Read "Add the guide", then tap "Next step". 16 If you need delete the boot, click "Got it".