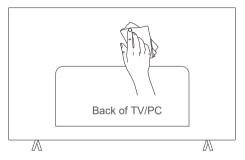

a. Wipe the installation surface (normally back of TV/PC) to ensure it is dry and clean.

b. Stick the strip light to the back of the TV. Press them firmly and then reinforce them with the provided clips. Please follow the arrow direction of the LED strip light.