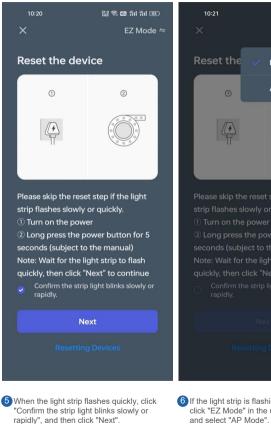

6 If the light strip is flashing slowly, please click "EZ Mode" in the upper right corner and select "AP Mode".

15 Read "Add the guide", then tap "Next step". 16 If you need delete the boot, click "Got it".