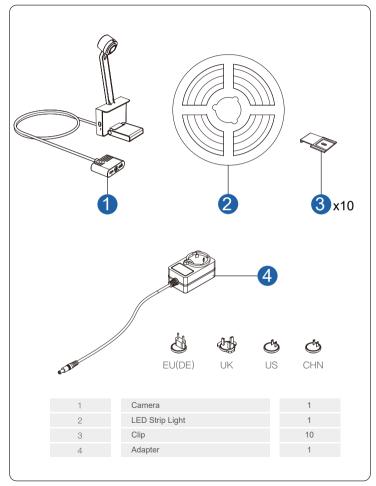

# FITUEYES®

## CAMERA SYNC STRIP LIGHT

P14L1651B / P14L1851B

ISSUED: H

#### What's in the box



### Control connection

|                 | On/Off button<br>Indicator light<br>USB Type-C<br>Power<br>Strip light port                                                                                                                                                                                 |
|-----------------|-------------------------------------------------------------------------------------------------------------------------------------------------------------------------------------------------------------------------------------------------------------|
| On/off button   | <ul> <li>a. Press to turn On/Off.</li> <li>b. Long press the On/Off button for 5 seconds till the strip light is<br/>off.Wait for around 10 seconds.</li> <li>Strip light will blink slowly or blink quickly t