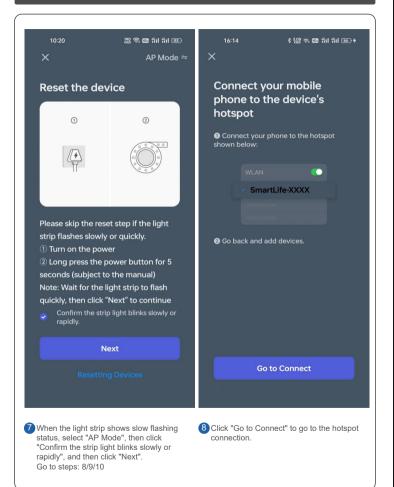

6 If the light strip is flashing slowly, please click "EZ Mode" in the upper right corner and select "AP Mode".

15 Read "Add the guide", then tap "Next step". 16 If you need delete the boot, click "Got it".