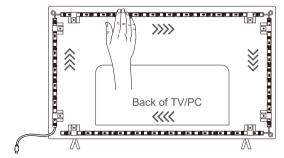

a. Wipe the installation surface (normally back of TV/PC) to ensure it is dry and clean.

b. Stick the strip light to the back of the TV. Press them firmly and then reinforce them with the provided clips. Please follow the arrow direction of the LED strip light.

Note: You can also stick the strip light from any corner of the TV clockwise or anticlockwise. But please configure likewise in app later.