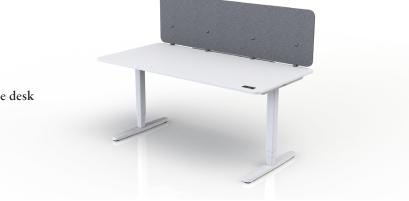

## **Assembly Options**

**OPTION 1** 

Along the back edge of the desk

OPTION 2 Curved around one corner