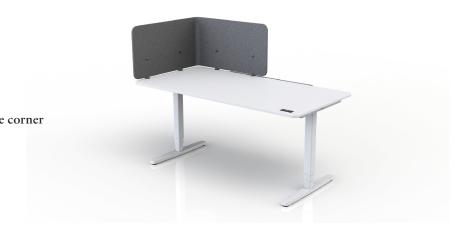

## **Assembly Options**

**OPTION 1** 

Along the back edge of the desk

OPTION 2 Curved around one corner