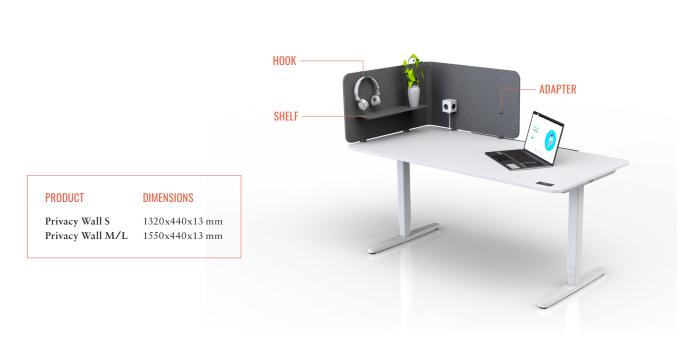

#### **INCLUDED IN DELIVERY**

Privacy Wall:

Accessory Kit:

Desk partition wall (dark grey felt) 4 x Aluminum adapters

2 x Steel hooks (1 x for the felt wall 1 x for the adapter) 2 x Steel hooks (1 x for the felt wall 1 x for the adapter) 1 x Shelf (sheet steel)

#### MAXIMUM LOAD

| Hooks for the adapter:   | 8 kg |
|--------------------------|------|
| Hooks for the felt wall: | 3 kg |
| Shelf:                   | 4 kg |

#### WEIGHT

| Felt – Privacy Wall S:   | 1,9 kg |
|--------------------------|--------|
| Felt – Privacy Wall M/L: | 2,3 kg |
| Adapter Set (4 pcs):     | 400 g  |
| Hooks (each):            | 50 g   |
| Shelf:                   | 1,4 kg |