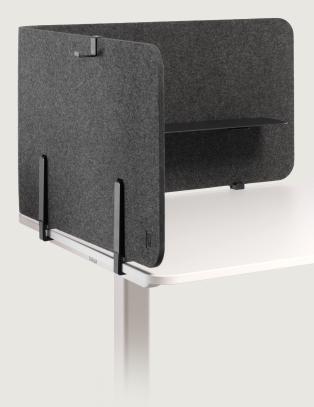

#### **INCLUDED IN DELIVERY**

Privacy Wall:

Accessory Kit:

Desk partition wall (dark grey felt) 4 x Aluminum adapters

2 x Steel hooks (1 x for the felt wall 1 x for the adapter) 2 x Steel hooks (1 x for the felt wall 1 x for the adapter) 1 x Shelf (sheet steel)

## **Assembly Options**

**OPTION 1** 

Along the back edge of the desk

OPTION 2 Curved around one corner