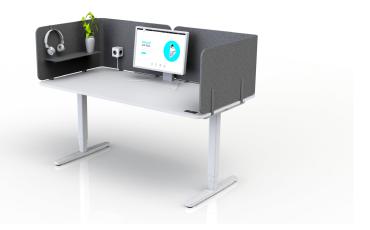

#### **INCLUDED IN DELIVERY**

Privacy Wall:

Accessory Kit:

Desk partition wall (dark grey felt) 4 x Aluminum adapters

2 x Steel hooks (1 x for the felt wall 1 x for the adapter) 2 x Steel hooks (1 x for the felt wall 1 x for the adapter) 1 x Shelf (sheet steel)

#### MAXIMUM LOAD

| Hooks for the adapter:   | 8 kg |
|--------------------------|------|
| Hooks for the felt wall: | 3 kg |
| Shelf:                   | 4 kg |