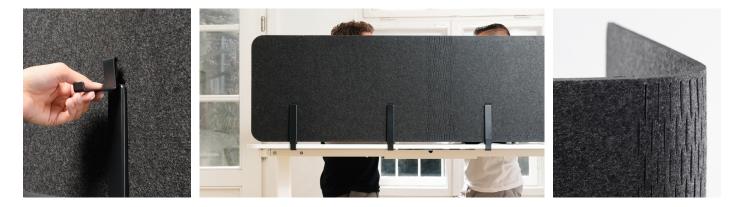

## **Assembly Options**

**OPTION 1** 

Along the back edge of the desk

OPTION 2 Curved around one corner

#### **OPTION 3**

2 privacy walls wrapped around the two back corners