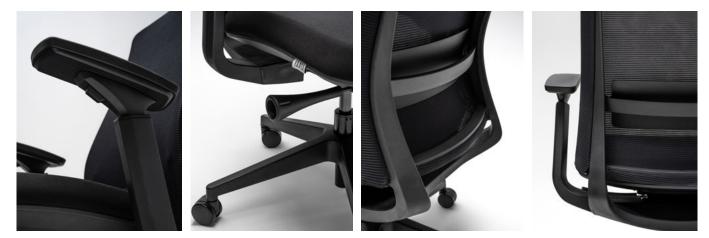

## **PRODUCT DETAILS**

| Product weight: | ca. 18 kg                                                                      |
|-----------------|--------------------------------------------------------------------------------|
| Max. Load :     | 130 kg                                                                         |
| Color:          | Black                                                                          |
| Chair height:   | min. 105 cm   max. 115 cm                                                      |
| Seat height:    | min. 41,5 cm   max. 51,5 cm                                                    |
| Seat width:     | Seat cushion 51 cm x 51 cm                                                     |
| Backrest:       | 46 cm x 63 cm (W x H)                                                          |
| Armrest:        | 9 cm x 3 cm x 23,5 cm (W x H x D)                                              |
| Base:           | Ø 67 cm                                                                        |
| Material:       | Frame and base made of plastic (nylon)                                         |
|                 | Seat upholstered in molded 3D foam                                             |
|                 | Armrest made of plastic with a polyurethane support                            |
|                 | Universal polyurethane castors (suitable for soft and hard floors)             |
| Mechanism:      | Synchronous inclination adjustment (synchronous mechanism) with locking button |
|                 | 4 tilt lock positions with anti-shock lock                                     |
|                 | Seat slide function with 5 cm adjustment                                       |
|                 | Adjustable lumbar support                                                      |
|                 | Gas spring with a stroke of approx. 10 cm                                      |
| Certification:  | ANSI/BIFMA X5.1-2017 compliant                                                 |
|                 | DIN EN 1335-2:2018 compliant                                                   |
|                 |                                                                                |