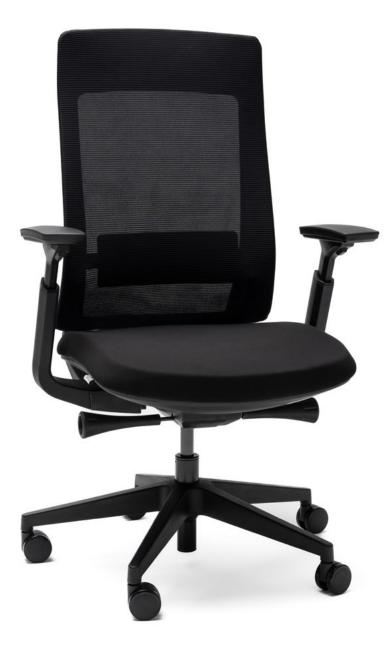

## **PRODUCT DETAILS**

| Product weight: | ca. 18 kg                                                                      |
|-----------------|--------------------------------------------------------------------------------|
| Max. Load :     | 130 kg                                                                         |
| Color:          | Black                                                                          |
| Chair height:   | min. 105 cm   max. 115 cm                                                      |
| Seat height:    | min. 41,5 cm   max. 51,5 cm                                                    |
| Seat width:     | Seat cushion 51 cm x 51 cm                                                     |
| Backrest:       | 46 cm x 63 cm (W x H)                                                          |
| Armrest:        | 9 cm x 3 cm x 23,5 cm (W x H x D)                                              |
| Base:           | Ø 67 cm                                                                        |
| Material:       | Frame and base made of plastic (nylon)                                         |
|                 | Seat upholstered in molded 3D foam                                             |
|                 | Armrest made of plastic with a polyurethane support                            |
|                 | Universal polyurethane castors (suitable for soft and hard floors)             |
| Mechanism:      | Synchronous inclination adjustment (synchronous mechanism) with locking button |
|                 | 4 tilt lock positions with anti-shock lock                                     |
|                 | Seat slide function with 5 cm adjustment                                       |
|                 | Adjustable lumbar support                                                      |
|                 | Gas spring with a stroke of approx. 10 cm                                      |
| Certification:  | ANSI/BIFMA X5.1-2017 compliant                                                 |
|                 | DIN EN 1335-2:2018 compliant                                                   |
|                 |                                                                                |