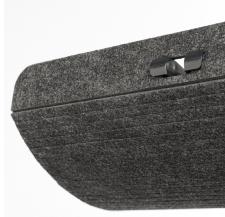

Assembly: Simple assembly in a few minutes. Step-by-step instructions provided, e.g. drilling

template for tables from other manufacturers.

Mounting option: «over edge» or «under desk» assembly

Adjustment options: 3 capacity settings