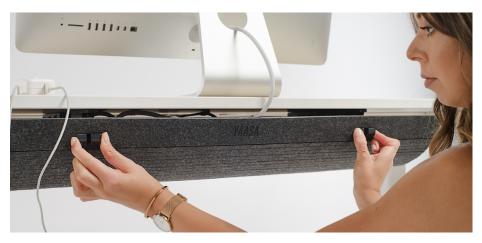

Assembly: Simple assembly in a few minutes. Step-by-step instructions provided, e.g. drilling

template for tables from other manufacturers.

Mounting option: «over edge» or «under desk» assembly

Adjustment options: 3 capacity settings