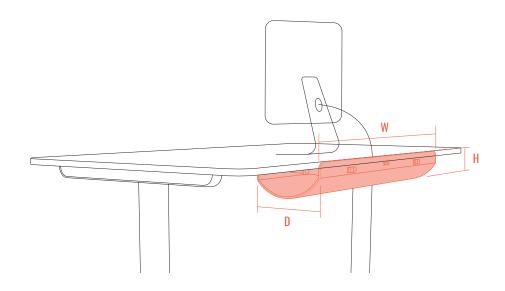

## **PRODUCT DETAILS**

Dimensions: 88 cm x 7.5 - 13.4 cm x 27 cm (W x H x D)

Color: Anthracite

Weight: 550 g (including fastenings)

Material: Felt tray: 100% polyester (PET)

ABS plastic parts, metal screws

Max load: 8 kg Storage volume: 9 - 15 L

Compatible with: Compatible with all Yaasa desks (except Desk One and Desk Four).

Compatible with tables from other manufacturers. Free space of 88 x 30 cm required, as well as a minimum top thickness of 18 mm. Yaasa recommends laminated chipboard or solid wood tabletops.