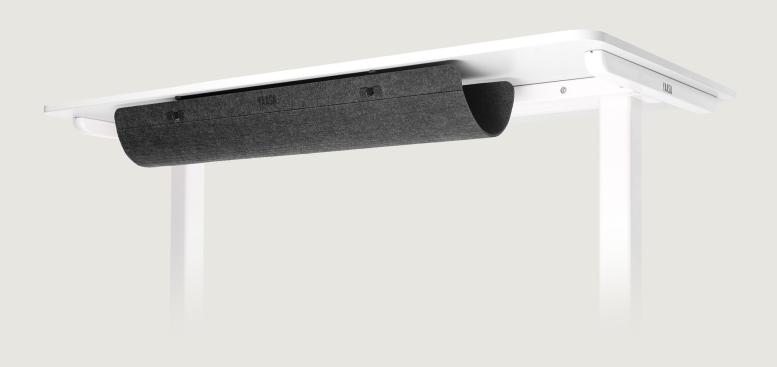

## **PRODUCT DETAILS**

Dimensions: 88 cm x 7.5 - 13.4 cm x 27 cm (W x H x D)

Color: Anthracite

Weight: 550 g (including fastenings)

Material: Felt tray: 100% polyester (PET)

ABS plastic parts, metal screws

Assembly: Simple assembly in a few minutes. Step-by-step instructions provided, e.g. drilling

template for tables from other manufacturers.

Mounting option: «over edge» or «under desk» assembly

Adjustment options: 3 capacity settings

Max load: 8 kg Storage volume: 9 - 15 L

Compatible with: Compatible with all Yaasa desks (except Desk One and Desk Four).

Compatible with tables from other manufacturers. Free space of 88 x 30 cm required, as well as a minimum top thickness of 18 mm. Yaasa recommends laminated chipboard or solid wood tabletops.