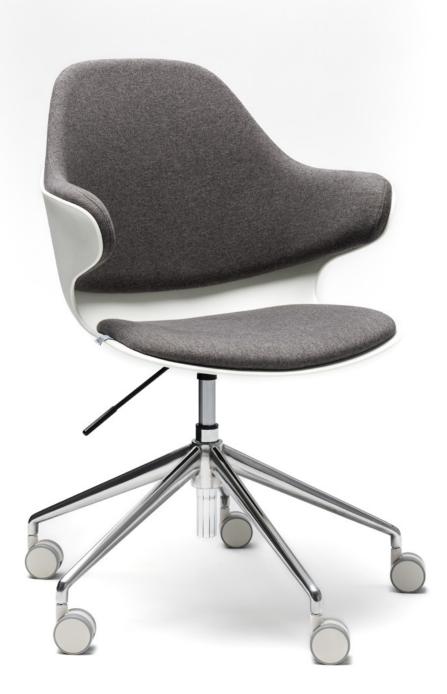

## Yaasa Chair Luis Move

| PRODUCT DETAILS |                                                                                                                    |
|-----------------|--------------------------------------------------------------------------------------------------------------------|
| Product Weight: | 10,5 kg                                                                                                            |
| Max. Load:      | 120 kg                                                                                                             |
| Material:       | Plastic seat with fabric cover<br>Polished aluminium base<br>Powder-coated steel mechanism<br>Polyurethane castors |
| Colors:         | White seat with light gray cover<br>White seat with dark gray cover<br>Blue seat with blue cover                   |
| Mechanism:      | 360° rotation<br>Seat height adjustable (adjustment range 8 cm)                                                    |