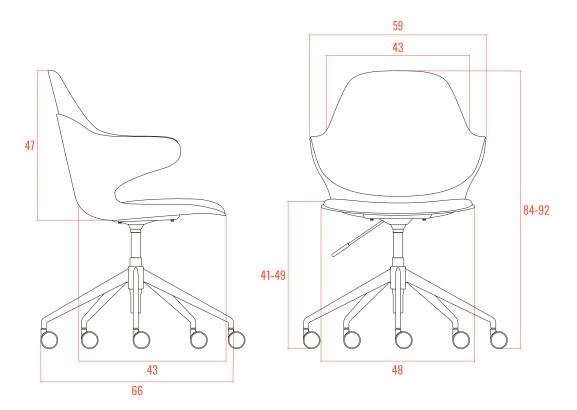

## Yaasa Chair Luis Move

| PRODUCT DETAILS |                                                                                                                    |
|-----------------|--------------------------------------------------------------------------------------------------------------------|
| Product Weight: | 10,5 kg                                                                                                            |
| Max. Load:      | 120 kg                                                                                                             |
| Material:       | Plastic seat with fabric cover<br>Polished aluminium base<br>Powder-coated steel mechanism<br>Polyurethane castors |
| Colors:         | White seat with light gray cover<br>White seat with dark gray cover<br>Blue seat with blue cover                   |
| Mechanism:      | 360° rotation<br>Seat height adjustable (adjustment range 8 cm)                                                    |