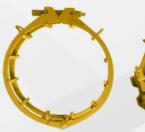

## RATCHET CAGE CLAMP

**Techincal Data Sheet** 

The Sawyer Mfg. Ratchet Cage Clamp provides extra strength to align large diameter pipe. Quality steel construction for consistent and accurate pipe-to-pipe fit-up. Fast, simple, strong; the Ratchet Clamp gets the job done.

## **Product Features:**

- Available in sizes through 60"
- Ratchet mechanism quickly aligns pipe through Sch. 80
- Lowell 1" Ratchet Handle sold separately
- Crossbars options are flat (tack) or arched (no tack)
- · Simple, quick and easy to use
- · Constructed of quality steel for rugged specifications
- Pipeline proven
- 1 year warranty