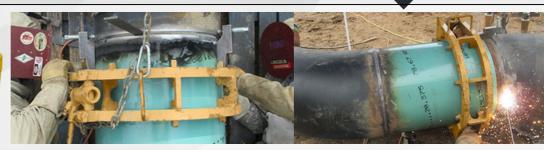

## RATCHET CAGE CLAMP

**Techincal Data Sheet** 

The Sawyer Mfg. Ratchet Cage Clamp provides extra strength to align large diameter pipe. Quality steel construction for consistent and accurate pipe-to-pipe fit-up. Fast, simple, strong; the Ratchet Clamp gets the job done.

## **Product Features:**

- Available in sizes through 60"
- Ratchet mechanism quickly aligns pipe through Sch. 80
- Lowell 1" Ratchet Handle sold separately
- Crossbars options are flat (tack) or arched (no tack)
- · Simple, quick and easy to use
- · Constructed of quality steel for rugged specifications
- Pipeline proven
- 1 year warranty