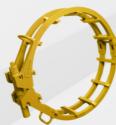

## RATCHET CAGE CLAMP

**Techincal Data Sheet** 

The Sawyer Mfg. Ratchet Cage Clamp provides extra strength to align large diameter pipe. Quality steel construction for consistent and accurate pipe-to-pipe fit-up. Fast, simple, strong; the Ratchet Clamp gets the job done.

## **Product Features:**

- Available in sizes through 60"
- Ratchet mechanism quickly aligns pipe through Sch. 80
- Lowell 1" Ratchet Handle sold separately
- Crossbars options are flat (tack) or arched (no tack)
- · Simple, quick and easy to use
- · Constructed of quality steel for rugged specifications
- Pipeline proven
- 1 year warranty