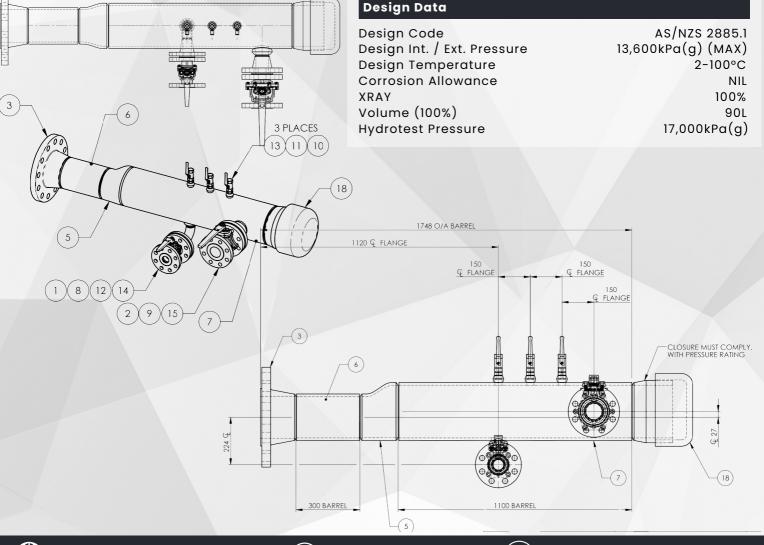

## **Product Features:**

- Practical, simple to install ٠
- Kit includes flange adaptors for all class'
- Simples leg support for use in field
- Designed to AS2885.1 and AS4041MDR
- MDR available