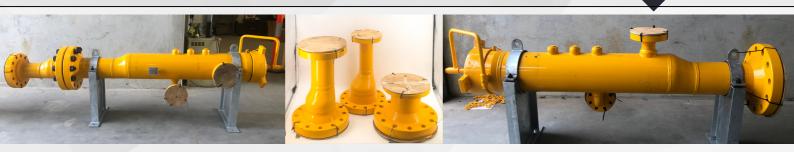

## **PIG TEST HEADERS** (LAUNCHER / RECEIVER)

Techincal Data Sheet

**Item For Hire** 

Our Pig Test Headers is made for ease of operation and longevity of service. Built to accommodate multiple sizes and classes our Pig Test Headers supply's the ultimate design that readily meets your technical and commercial requirements.

## Test Header set suitable for

Small Pipe Sizes: Class:

4", 6", 8" 150, 300, 600, 900lb

Piping Specialty Supply Service Pty Lto

Large Pipe Sizes: Class:

10", 12", 14" 150, 300, 600lb

1300 794 096

 $\bowtie$ 