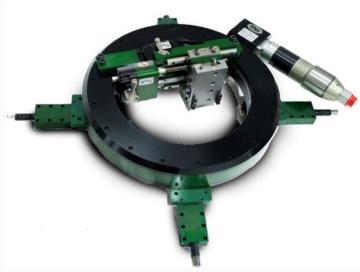

## Outside Mount Flange Facing Machine 0 –12" (305mm)

- Precision construction
- •High torque helical gear drive
- •2 continuous groove in/out facing feeds to provide a gramophone finish (ASME Standard).
- Adjustable base clamping bolts and extensions for quick set site operation
- •Hardened slide ways to maintain long term accuracy
- •360 degrees swivel tool post for groove details

An externally mounted flange facing machine capable of producing a continuous groove gramophone finish to ASME Standard along with the capability to auto feed groove profiles

## **SPECIFICATION**

| Min Facing Diameter   | 0" (0mm)                      |
|-----------------------|-------------------------------|
| Max Facing Diameter   | 12" (305mm)                   |
| Min Clamping Diameter | 2" (51mm)                     |
| Max Clamping Diameter | 14" (355mm) (with ext plates) |
| Tool Post Travel      | 1.5" (38mm)                   |