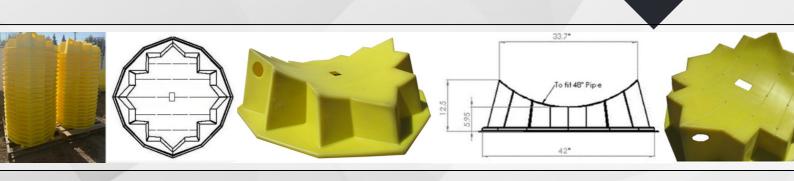

## 30"-48" STACKABLE PLASTIC PIPE TRENCH SUPPORT

Techincal Data Sheet

Proline's plastic stackable trench supports are used to protect the pipe coating and will not block cathodic protection. They hold the 30"-48" pipe and provide support points above the hard/rocky area at the bottom of the trench and protect the pipe's coating, while keeping it off the ground and using minimal labour. These can also be used to keep the pipe off the ground along the right-of-way.

## **Product Features:**

- Stackable
- Even Load Distribution
- Large Footprint
- Grooves to drain and channel water
- Will not hinder cathodic protection
- Load Tested
- Replaces Labour Intensive Products
- Cost Effective

## 30"-48" (76 - 1219 cm) 12.50" (32 cm) 5.95" (15 cm) 25 lbs. (11 kg.) 42.00" (107 cm) 60,000 lbs. (25,215 kg.) 20

 $(\mathcal{C})$ 

 $\bowtie$