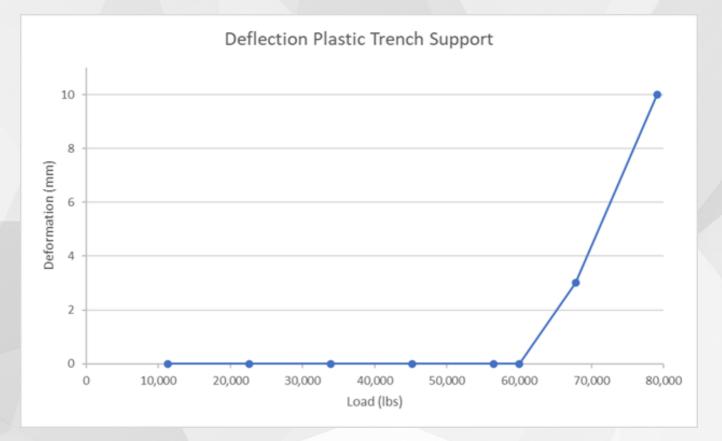

## 30"-48" (76 - 1219 cm) 12.50" (32 cm) 5.95" (15 cm) 25 lbs. (11 kg.) 42.00" (107 cm) 60,000 lbs. (25,215 kg.) 20

 $(\mathcal{C})$ 

 $\bowtie$