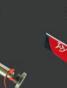

#### Rope/cordless ball installation steps

Two fingers clamp the bell cover lift.

Unscrew the handle cover

counterclockwise.

Aria San

Until the card slot is completely exposed, insert the arc surface of one end of the rope vertically and parallel to the bottom of the card slot.

Let go until the bell completely covers the arc surface and the installation is complete.