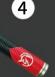

Let go until the bell completely covers the arc surface and the installation is complete.