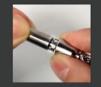

#### Rope/cordless ball installation steps

Two fingers clamp the bell cover lift.

Unscrew the handle cover

counterclockwise.

Aria San

Until the card slot is completely exposed, insert the arc surface of one end of the rope vertically and parallel to the bottom of the card slot.

Let go until the bell completely covers the arc surface and the installation is complete.