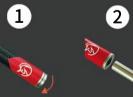

#### Rope/cordless ball installation steps

Two fingers clamp the bell cover lift.

Unscrew the handle cover

counterclockwise.

Aria San

Until the card slot is completely exposed, insert the arc surface of one end of the rope vertically and parallel to the bottom of the card slot.