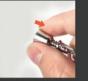

#### Rope/cordless ball installation steps

Two fingers clamp the bell cover lift.

Unscrew the handle cover

counterclockwise.

Aria San

Until the card slot is completely exposed, insert the arc surface of one end of the rope vertically and parallel to the bottom of the card slot.