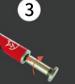

#### Rope/cordless ball installation steps

Two fingers clamp the bell cover lift.

Unscrew the handle cover

counterclockwise.

Aria San

Until the card slot is completely exposed, insert the arc surface of one end of the rope vertically and parallel to the bottom of the card slot.