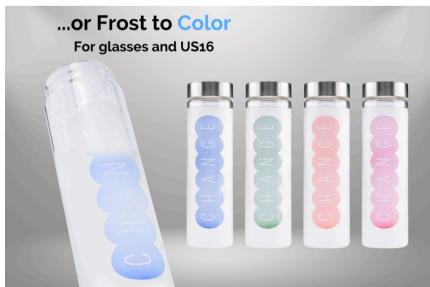

## **COLD COLOR CHANGING INK**

that will leave you in awe!

As soon as a cold liquid is poured into the drinkware item, the ink performs its mesmerizing transformation, instantly captivating anyone who lays eyes on it.

The plus - the ink is dishwasher safe.

## Imprint color available: