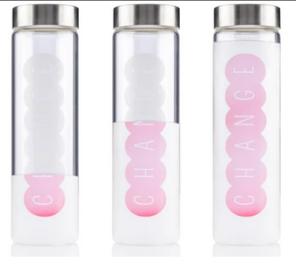

## **COLD COLOR CHANGING INK**

that will leave you in awe!

As soon as a cold liquid is poured into the drinkware item, the ink performs its mesmerizing transformation, instantly captivating anyone who lays eyes on it.

The plus - the ink is dishwasher safe.