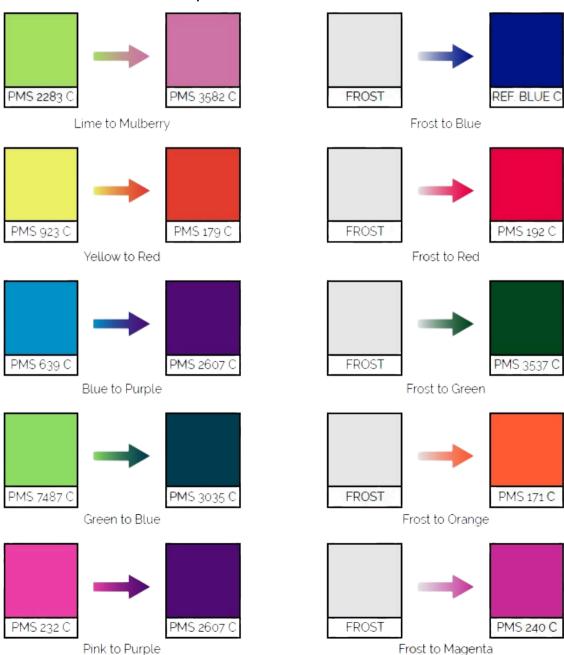

## **COLD COLOR CHANGING INK**

that will leave you in awe!

As soon as a cold liquid is poured into the drinkware item, the ink performs its mesmerizing transformation, instantly captivating anyone who lays eyes on it.

The plus - the ink is dishwasher safe.

## Imprint color available: