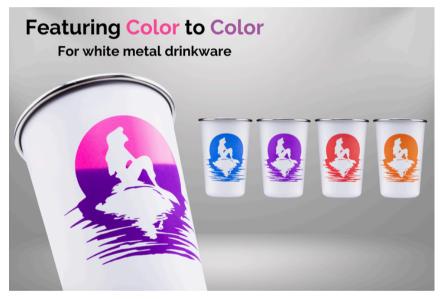

## NEW

## **COLD COLOR CHANGING INK**

that will leave you in awe!



As soon as a cold liquid is poured into the drinkware item, the ink performs its mesmerizing transformation, instantly captivating anyone who lays eyes on it.

The plus - the ink is dishwasher safe.









## NEW COLD COLOR CHANGING INK ITEMS

GA20750 10 oz Islande Rocks Glass
GA3960 16 oz Pint Glass
GA5458 16 oz Arcoroc Glass
GLS140 16 oz Bamboo Arcoroc Glass
GLS23 20 oz Veranda Bottle
GLS25 20 oz Veranda with Carry Handle Lid Bottle
262 18 oz Kraving Bottle
GLS30 20 oz Botanical Bottle
GLS300 18.6 oz Simple Bottle
PT16 16 oz Taverna Tumbler
SB100 22 oz Regis Bottle
SB139 22 oz Quencher Bottle

US16 16 oz Chill Party Cup

## Imprint color available: