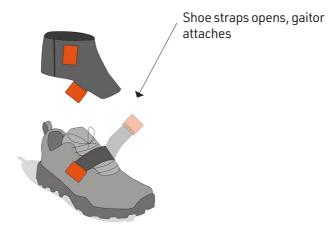

#### Gaitor B

Two different fasteners can be used for this concept.

HOOK 15 FWsewable

STRIPE FW DR20

STRIPE

FW SB20

STRIPE FW rope

SNAP buckle combi 15