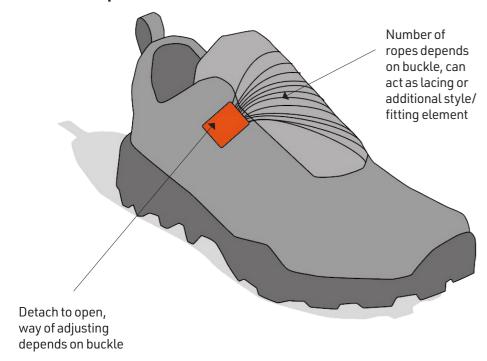

#### Lace Race

FIDLOCK buckle

acts as removable last eyelet

**HOOK** 20 tanka sewable X3

**SNAP** male S rope

STRIPE FW DR20

### Tanka

### Lot-a-ropes

**HOOK** 20 tanka sewable X3

**HOOK** 20 rope sewable

**WINCH** momentum

**WINCH** elegance

**WINCH** compact