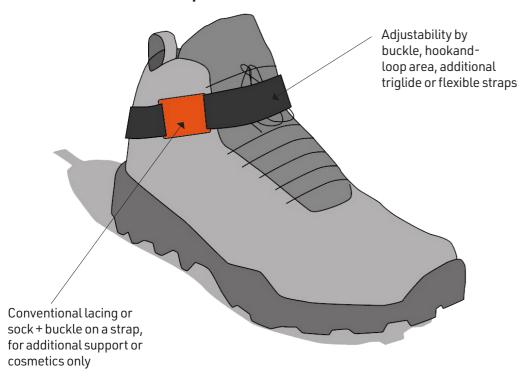

# Flap + buckle

open/close by (non-) adjustable buckle

**HOOK** 15 FW sewable

**HOOK** 20 rope sewable

HOOK 20 flat

V-BUCKLE S 15 + pull tab

STRIPE X3

SNAP female S sewable