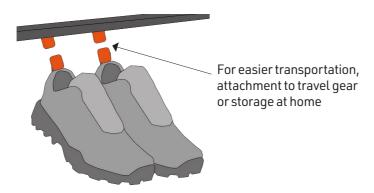

# Transportation & storage

**HOOK** 15 FW sewable

**SNAP** female S sewable

**SNAP push** female M 25 LL

**SNAP pull** female S rivet