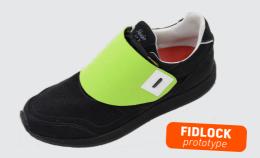

# Flap + buckle

open/close by (non-) adjustable buckle

**HOOK** 15 FW sewable

**HOOK** 20 rope sewable

HOOK 20 flat

V-BUCKLE S 15 + pull tab

STRIPE X3

SNAP female S sewable