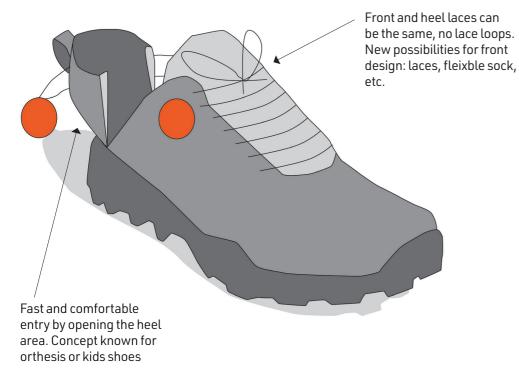

#### Lace Race

FIDLOCK buckle

acts as removable last eyelet

**HOOK** 20 tanka sewable X3

**SNAP** male S rope

STRIPE FW DR20

### Tanka