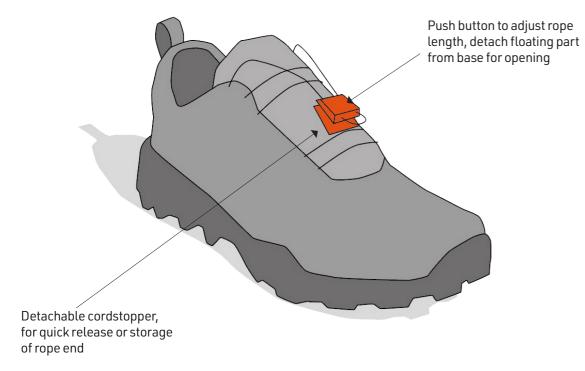

#### Lace Race

FIDLOCK buckle

acts as removable last eyelet

**HOOK** 20 tanka sewable X3

**SNAP** male S rope

STRIPE FW DR20