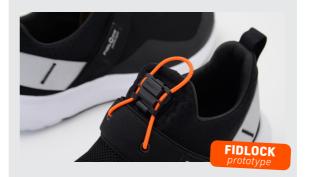

# Flap + buckle

open/close by (non-) adjustable buckle

**HOOK** 15 FW sewable

**HOOK** 20 rope sewable

HOOK 20 flat

V-BUCKLE S 15 + pull tab

STRIPE X3

SNAP female S sewable

STRIPE X3