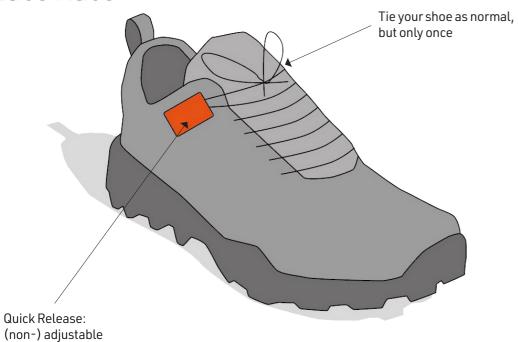

# Flap + buckle

open/close by (non-) adjustable buckle

**HOOK** 15 FW sewable

**HOOK** 20 rope sewable

HOOK 20 flat

V-BUCKLE S 15 + pull tab

STRIPE X3

SNAP female S sewable