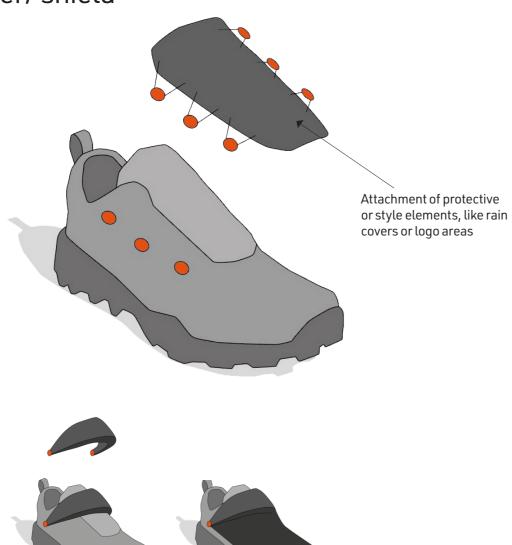

#### Cover/shield

SNAP female S sewable

SNAP male S sewable

SNAP male S screw low alu

**SNAP** male S screw low

WINCH momentum

WINCH elegance

WINCH compact