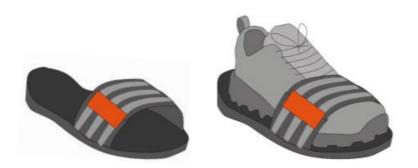

#### Sandals

**HOOK** 20 flat

**HOOK** 20 helmet buckle

**HOOK** 15 FW sewable

SNAP buckle flat 30

**SLIDER** 25 stst shield

**V-BUCKLE** S 15 + pull tab

V-BUCKLE 20 + pull tab