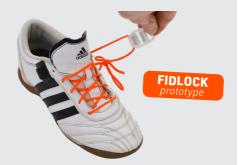

#### Lace Race

FIDLOCK buckle

acts as removable last eyelet

**HOOK** 20 tanka sewable X3

**SNAP** male S rope

STRIPE FW DR20