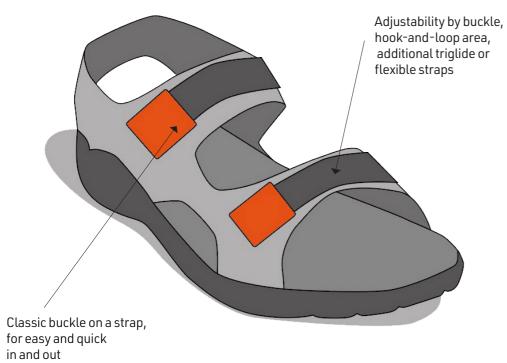

#### Sandals

**HOOK** 20 flat

**HOOK** 20 helmet buckle

**HOOK** 15 FW sewable

SNAP buckle flat 30

**SLIDER** 25 stst shield

**V-BUCKLE** S 15 + pull tab

V-BUCKLE 20 + pull tab