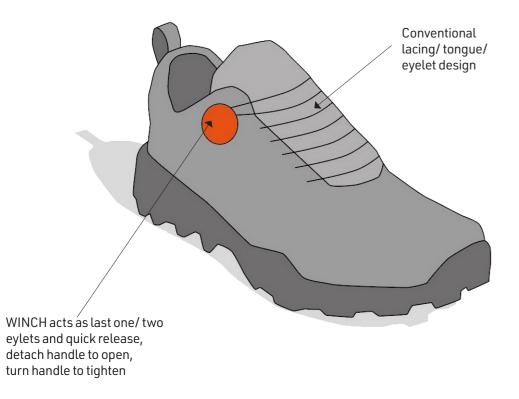

# WINCH + conventional lacing

**WINCH** momentum

**WINCH** elegance

**WINCH** compact

# WINCH + flap

**WINCH** momentum

**WINCH** elegance

**WINCH** compact

#### WINCH heel

**WINCH** momentum

**WINCH** elegance

**WINCH** compact