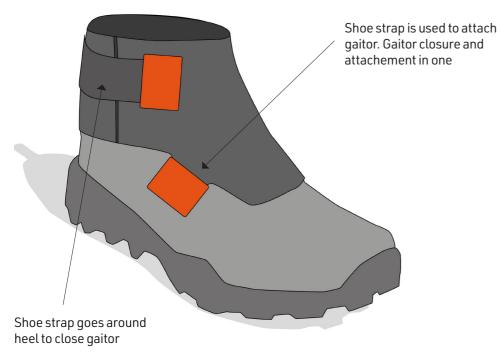

e S rivet

# WINCH + conventional lacing











**WINCH** momentum

**WINCH** elegance



**WINCH** compact

# WINCH + flap















**WINCH** momentum

**WINCH** elegance



**WINCH** compact

#### WINCH heel











**WINCH** momentum

**WINCH** elegance



**WINCH** compact

### **Gaitor A**





# FIDLCCK<sub>®</sub>



**SNAP** male S rope



**SNAP** female S screw high



**SNAP** female S screw low



**SNAP** female S sewable



**SNAP** male S screw low alu



**SNAP** male S screw low

#### Gaitor B







Two different fasteners can be used for this concept.



HOOK 15 FWsewable



STRIPE FW DR20



STRIPE



FW SB20



STRIPE FW rope



SNAP buckle combi 15



SNAP buckle combi 20



ноок 20 tanka sewable X3



HOOK 20 rope sewable



ноок 20 flat

#### Gaitor C







Please use only the same or compatible closures for this concept.



HOOK 15 FWsewable



STRIPE FW DR20



STRIPE FW SB20





STRIPE FW rope



SNAP buckle combi 15



SNAP buckle combi 20



ноок 20 tanka sewable X3



HOOK 20 rope sewable



ноок 20 flat

#### Customization



#### Adapt your requirements!

We are happy to offer our magnetic expertise for unique applications in partnerships.

Be it a customized buckle or a uniquely developed fastening solution. We are happy to team up with you in developement projects to create an individual fastening solution for your products.

Contact us for detailed information – we are happy to answer your questions.

#### **Your LOGO**

Reminding users of your brand each time they will open and close it.

Depending on the material and desig