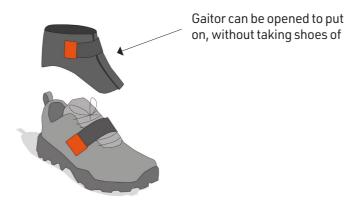

#### Gaitor B

Two different fasteners can be used for this concept.

HOOK 15 FWsewable

STRIPE FW DR20

STRIPE

FW SB20

STRIPE FW rope

SNAP buckle combi 15