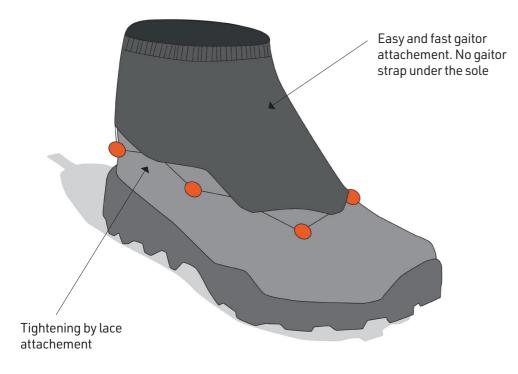

### **Gaitor A**

#### Gaitor B

Two different fasteners can be used for this concept.

HOOK 15 FWsewable

STRIPE FW DR20

STRIPE

FW SB20

STRIPE FW rope

SNAP buckle combi 15