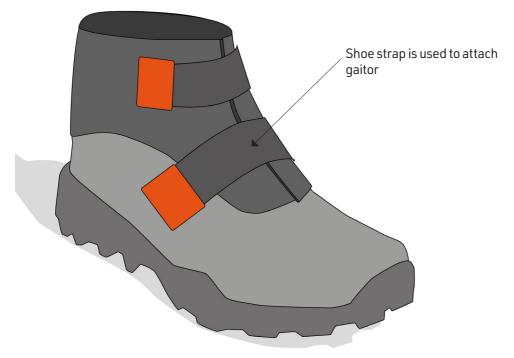

SNAP male S screw low alu

**SNAP** male S screw low







WINCH momentum

WINCH elegance





WINCH compact

STRIPE X3

# Transportation & storage











**HOOK** 15 FW sewable



**SNAP** female S sewable



**SNAP push** female M 25 LL



**SNAP pull** female S rivet

# WINCH + conventional lacing











**WINCH** momentum

**WINCH** elegance



**WINCH** compact

# WINCH + flap















**WINCH** momentum

**WINCH** elegance



**WINCH** compact

#### WINCH heel











**WINCH** momentum

**WINCH** elegance



**WINCH** compact

### **Gaitor A**





# FIDLCCK<sub>®</sub>



**SNAP** male S rope



**SNAP** female S screw high



**SNAP** female S screw low



**SNAP** female S sewable



**SNAP** male S screw low alu



**SNAP** male S screw low

#### Gaitor B







Two different fasteners can be used for this concept.



HOOK 15 FWsewable



STRIPE FW DR20



STRIPE



FW SB20



STRIPE FW rope



SNAP buckle combi 15



SNAP buckle combi 20



ноок 20 tanka sewable X3



HOOK 20 rope sewable



ноок 20 flat

#### Gaitor C







Please use only the same or compatible closures for this concept.



HOOK 15 FWsewable



STRIPE FW DR20



STRIPE FW SB20





STRIPE FW rope



SNAP buckle combi 15



SNAP buckle combi 20



ноок 20 tanka sewable X3



HOOK 20 rope sewable



ноок 20 flat

#### Customization



#### Adapt your requirements!

We are happy to offer our magnetic expertise for unique applications in partnerships.

Be it a customized buckle or a uniquely developed fastening solution. We are happy to team up with you in developement proje