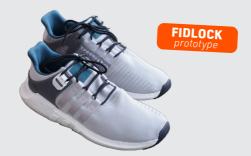

# Flap + buckle

open/close by (non-) adjustable buckle

**HOOK** 15 FW sewable

**HOOK** 20 rope sewable

HOOK 20 flat

V-BUCKLE S 15 + pull tab

STRIPE X3

SNAP female S sewable