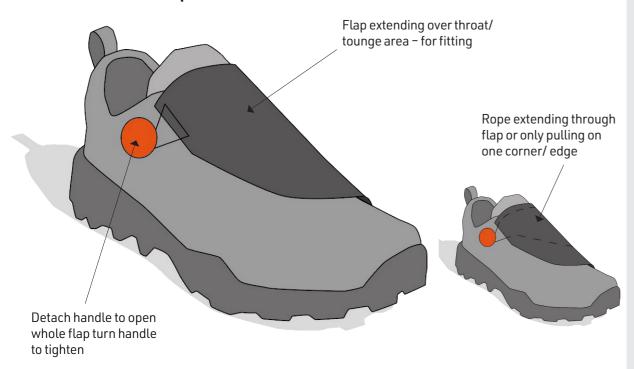

# Flap + buckle

open/close by (non-) adjustable buckle

**HOOK** 15 FW sewable

**HOOK** 20 rope sewable

HOOK 20 flat

V-BUCKLE S 15 + pull tab

STRIPE X3

SNAP female S sewable

#### Lace Race

FIDLOCK buckle

acts as removable last eyelet

**HOOK** 20 tanka sewable X3

**SNAP** male S rope

STRIPE FW DR20