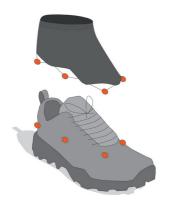

#### Gaitor C

Please use only the same or compatible closures for this concept.

HOOK 15 FWsewable

STRIPE FW DR20

STRIPE FW SB20

STRIPE FW rope

SNAP buckle combi 15

SNAP buckle combi 20