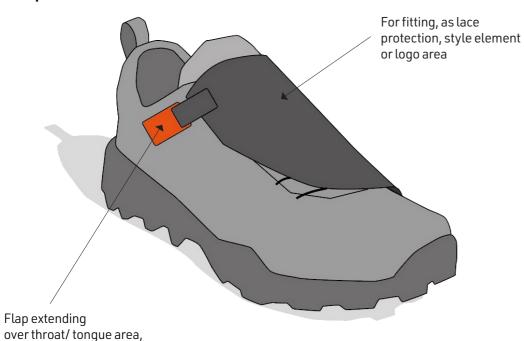

# Flap + buckle

open/close by (non-) adjustable buckle

**HOOK** 15 FW sewable

**HOOK** 20 rope sewable

HOOK 20 flat

V-BUCKLE S 15 + pull tab

STRIPE X3

SNAP female S sewable