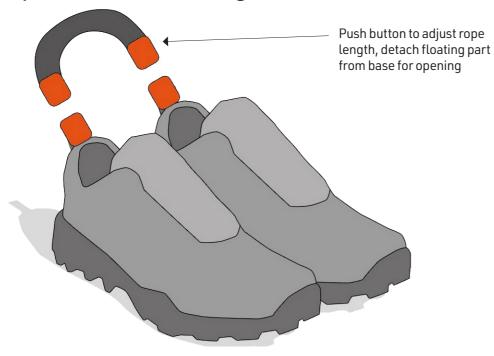

### Lot-a-ropes

**HOOK** 20 tanka sewable X3

**HOOK** 20 rope sewable

**WINCH** momentum

**WINCH** elegance

**WINCH** compact