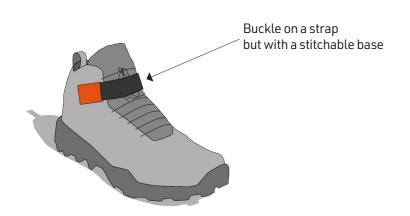

# Buckle on a strap (stitchable)

ноок 20 flat

ноок 15 FW sewable

**SNAP** female S sewable

HOOK 25 plastic

**HOOK** 40 tough

male S sewable

HOOK 40 belt