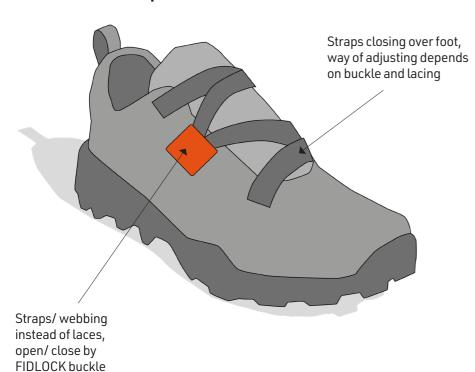

# Flap + buckle

open/close by (non-) adjustable buckle

**HOOK** 15 FW sewable

**HOOK** 20 rope sewable

HOOK 20 flat

V-BUCKLE S 15 + pull tab

STRIPE X3

SNAP female S sewable