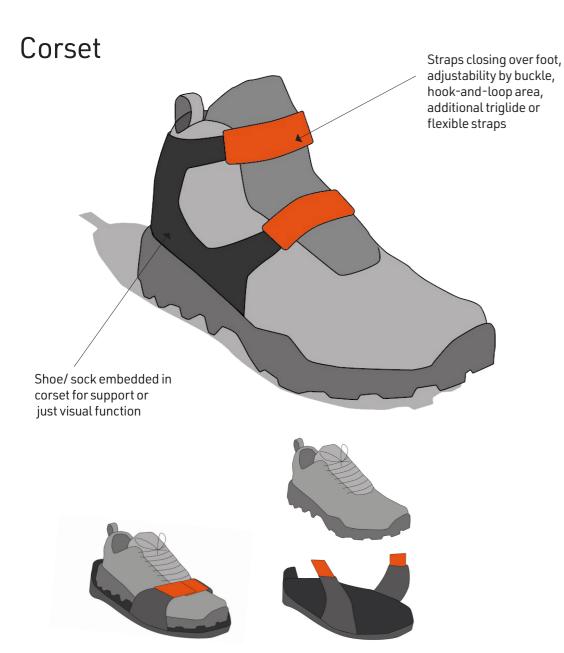

# Buckle on a strap (stitchable)

ноок 20 flat

ноок 15 FW sewable

**SNAP** female S sewable

HOOK 25 plastic

**HOOK** 40 tough

male S sewable

HOOK 40 belt

V-BUCKLE

S 15 + pull tab

V-BUCKLE

40 SB black flap + pull tab

SNAP buckle

V-BUCKLE

20 + pull tab

V-BUCKLE

sewable 40 SB+ pull tab

FW DR20

**STRIPE** 

slim X5

SNAP push female M 25 LL

**HOOK** 25 plastic

**HOOK** 20 helmet buckle

SNAP buckle

ckle SLIDER 25 stst shield

**V-BUCKLE** 20 + pull tab

**V-BUCKLE** 25 sewable + pull tab

**V-BUCKLE** S 15 + pull tab