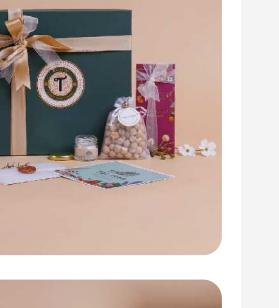

# Talisva

### Hamper Contents

- Wine bottle
- Smoor crispy treats
- Crunchy hazelnuts
- Fragrance candle
- Top and bottom luxury box
- Custom note card with brand logo