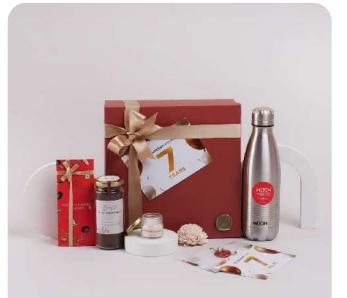

# <image>

### Hamper Contents

- Customized Delicious Orange Infused
- Chocolate Truffles
- Rare beautiful Lilies bouquet
- Customized Gadget Stickers
- Custom note card with brand logo