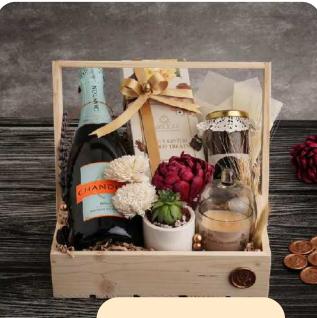

# Lamborghini

### Hamper Contents

- A bottle of Chandon Delice Sparkling Wine
- Aromatic sweet-smelling Candle
- Assorted Decadent box of Smoor Chocolates
- Local Single Origin Instant Coffee
  Powder
- Beautiful baby Succulent
- Pinewood basket
- Custom note card with brand log