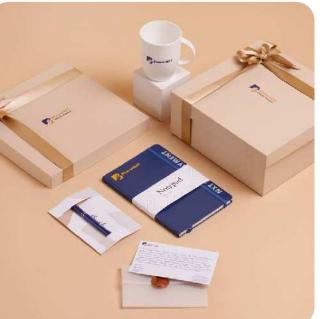

# BharatNXT

- Custom notepad
- Custom Pen
- Custom Ceramic Mug
- Top and bottom luxury box
- Custom note card with brand logo