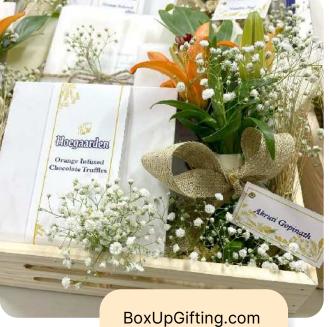

# <image>

### Hamper Contents

- Customized Delicious Orange Infused
- Chocolate Truffles
- Rare beautiful Lilies bouquet
- Customized Gadget Stickers
- Custom note card with brand logo