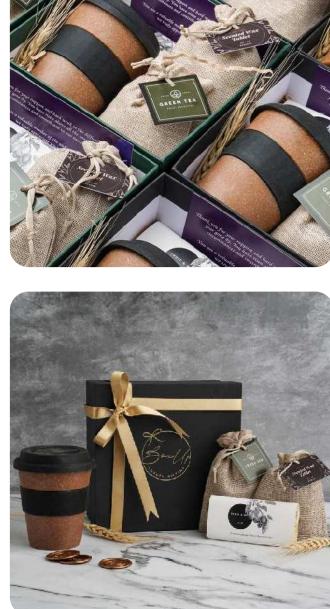

# Lamborghini

### Hamper Contents

- A bottle of Chandon Delice Sparkling Wine
- Aromatic sweet-smelling Candle
- Assorted Decadent box of Smoor Chocolates
- Local Single Origin Instant Coffee
  Powder
- Beautiful baby Succulent
- Pinewood basket
- Custom note card with brand log