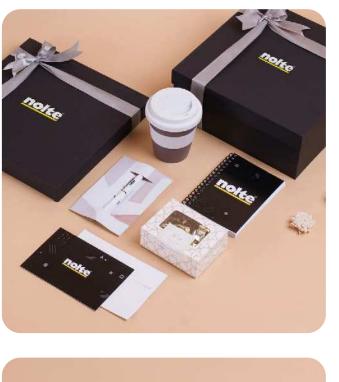

# Nolte

### Hamper Contents

- Custom mini note pad
- Custom metal body pen
- Classic assorted chocolate box
- Eco-friendly Bamboo sipper
- Top and bottom luxury box
- Custom note card with brand logo

- Custom note pad
- Custom metal body pen
- Eco-friendly Bamboo sipper
- Custom Wheat water bottle
- crunchy Nuts Jar
- Custom Mi power bank
- Custom T-Shirt
- Top and bottom luxury box
- Custom note card with brand logo