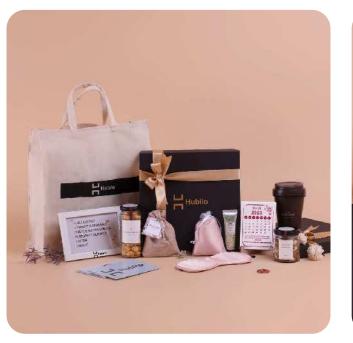

# Hubilo

### Hamper Contents

- Customized Tote bag
- Seed paper calendar
- Gourmet Makhana
- Satin eye mask
- Mountain rose green tea
- Wooden photo frame white
- Crunchy Nuts
- Nykaa Hand and Nail cream
- Mc caffeine body scrub
- Top and bottom luxury box
- Custom note card with brand logo