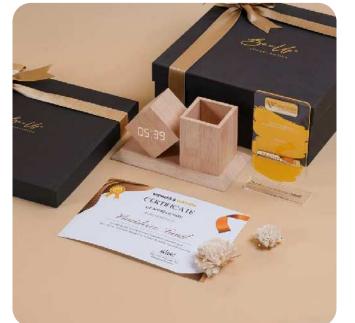

# <image>

### Hamper Contents

- Customized Delicious Orange Infused
- Chocolate Truffles
- Rare beautiful Lilies bouquet
- Customized Gadget Stickers
- Custom note card with brand logo