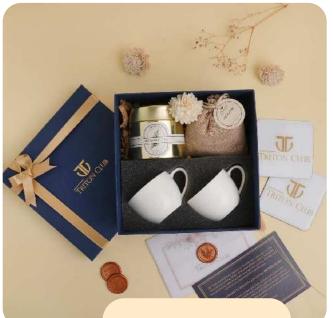

### Triton Club

- Top and bottom luxury box
- Aromatic Tea tin
- Potpourri
- Ceramic Tea cups
- Custom card with brand logo