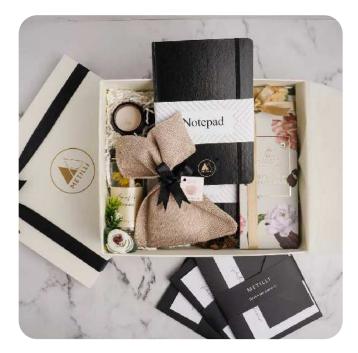

# Metilli

### Hamper Contents

- A box of decadent Smoor Truly Gifted
- Choco Treat
- Jar of aromatic Potpourri
- Fragrant Candle
- Soothing Blooming Tea
- Customized Notepad and pen
- Top and bottom luxury box
- Custom note card with brand logo