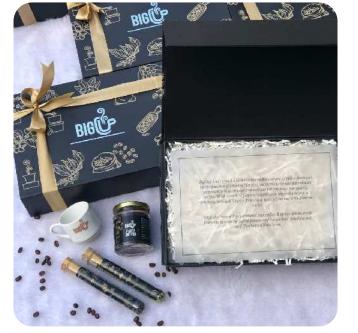

## Hamper Contents

- Customized white water bottle
- Coated Crispy Treats, Coffee, and Caramel
- Flavours.
- Top and bottom luxury box
- Custom note card with brand logo

BigCup Cafe

- Customized jar of Aromatic Filter
  Coffee
- The spicy duo of Fresh Black Pepper and
- Cardamom
- Customized Cup
- Top and bottom luxury box
- Custom note card with brand logo