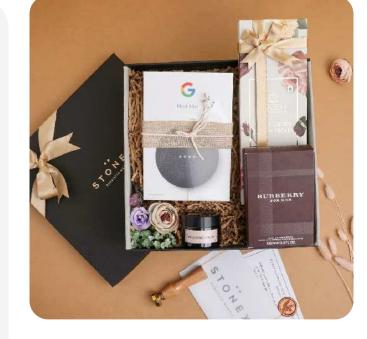

# <image>

### Hamper Contents

- Smoor Truly Gifted Choco Treats
- Google Nest Mini
- Burberry For Men
- Aromatic fragrance Candle
- Top and bottom luxury box
- Custom note card with brand logo