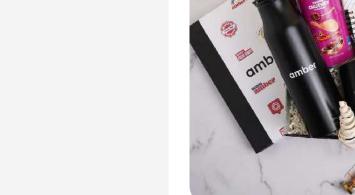

# Amber

### Hamper Contents

- Customized Water Bottle
- A box of crunchy Pringles
- Customized travel cup
- Delicious Smoor Choco-Covered hazelnut
- Customized Notepad and pen
- Top and bottom luxury box
- Custom note card with brand logo

amber

Hamper Contents

Service

- Custom ace ceramic mug
- Custom ace fragrance Candle
- Custom king and queen Coaster
- Custom ace premium Metal water bottle

Sattva

- Top and bottom luxury box
- Custom note card with brand logo