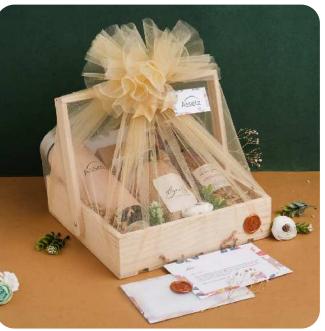

### Ready to Gift

We have a range of ready-to-ship, precurated hampers that have been thoughtfully assembled for every occasion imaginable, keeping in mind different clients. Perfectly suitable for a quick purchase or a tight schedule, these hampers will be ready to be sent out in no time.

### Semi - Customized

Do you see a hamper that you like on our website? We can have your branding on the products you see in a hamper and make it feel like your very own. Adding branding on the products is a small detail that will go a long way.

### Custom curated

Our Products stylist will help you curate truly one-of-a-kind hampers for the most important people in your life – be it family, friends, clients, or your employees, we're here to curate a hamper that fits your style, personality, and budget.