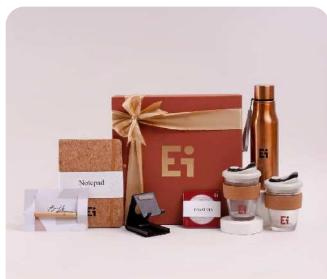

# Lamborghini

### Hamper Contents

- A bottle of Chandon Delice Sparkling Wine
- Aromatic sweet-smelling Candle
- Assorted Decadent box of Smoor Chocolates
- Local Single Origin Instant Coffee
  Powder
- Beautiful baby Succulent
- Pinewood basket
- Custom note card with brand log