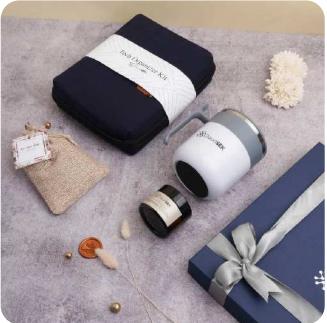

### Hamper Contents

- Tech Organizer Kit
- Customized Traveling Cup
- Aromatic Fragrance Candle
- Sweet Smelling Mountain Rose Premium
- Green Tea
- Top and bottom luxury box
- Custom note card with brand logo