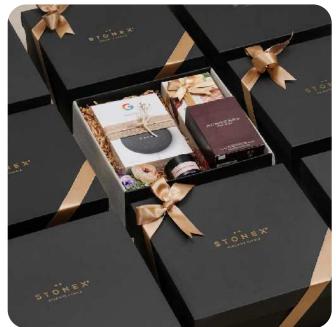

# <image>

### Hamper Contents

- Smoor Truly Gifted Choco Treats
- Google Nest Mini
- Burberry For Men
- Aromatic fragrance Candle
- Top and bottom luxury box
- Custom note card with brand logo