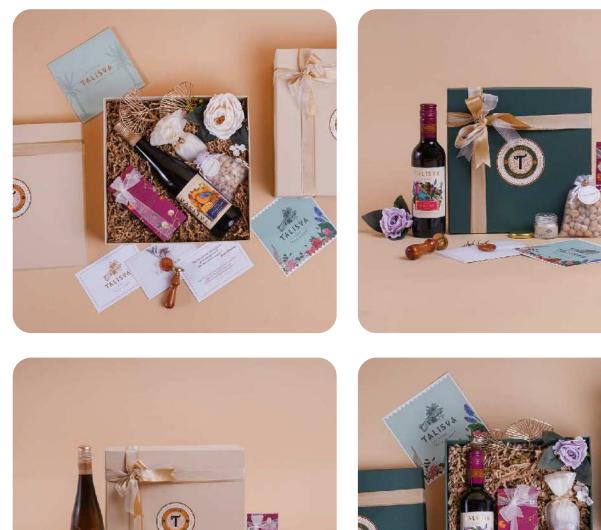

# Talisva

### Hamper Contents

- Wine bottle
- Smoor crispy treats
- Crunchy hazelnuts
- Fragrance candle
- Top and bottom luxury box
- Custom note card with brand logo