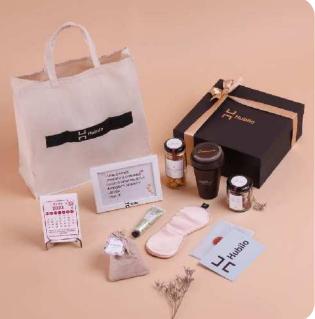

# Hubilo

### Hamper Contents

- Customized Tote bag
- Seed paper calendar
- Gourmet Makhana
- Satin eye mask
- Mountain rose green tea
- Wooden photo frame white
- Crunchy Nuts
- Nykaa Hand and Nail cream
- Mc caffeine body scrub
- Top and bottom luxury box
- Custom note card with brand logo