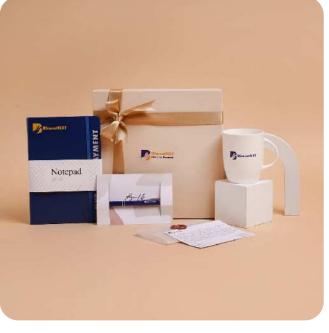

# BharatNXT

- Custom notepad
- Custom Pen
- Custom Ceramic Mug
- Top and bottom luxury box
- Custom note card with brand logo