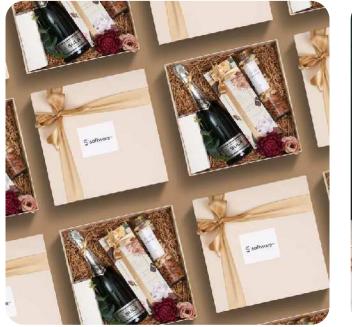

# Software AG

### Hamper Contents

- A bottle of Sula Seco Sparkling
- Smoor Truly Gifted Choco-Treats
- A Jar of Organic Mix of Dry Fruits
- Delicious Chocolate Chip Cookies
- Crunchy Beatroot Crackers
- Top and bottom luxury box
- Custom note card with brand logo