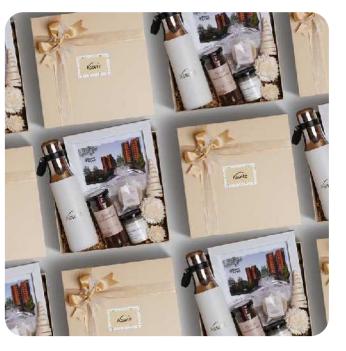

### Hamper Contents

- Top and bottom luxury box
- Instant Aromatic Coffee
- Scented soy candle
- Wooden Rectangle photo frame
- Stainless steel water bottle
- Handcrafted bath bar
- Custom card with brand logo