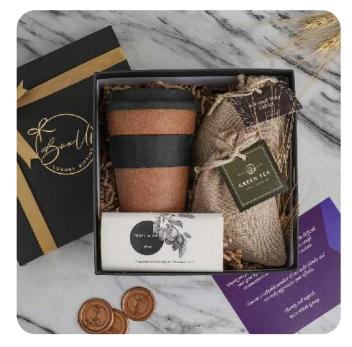

### Hamper Contents

- Sustainable Bamboo Go-to-Cup
- Soothing Green Tea
- Aromatic Scented Wax Tablet
- Top and bottom luxury box
- Custom note card with brand logo