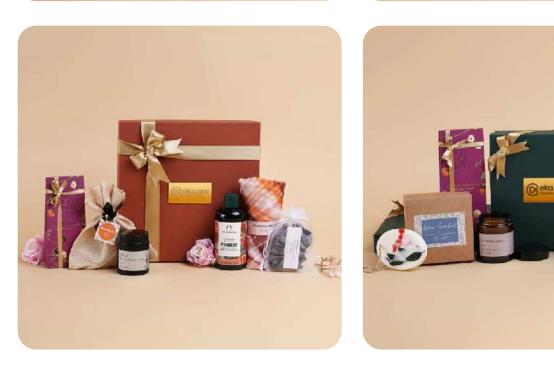

# KPMG

### Hamper Contents

- Sustainable Bamboo Go-to-Cup
- Soothing Green Tea
- Aromatic Scented Wax Tablet
- Top and bottom luxury box
- Custom note card with brand logo