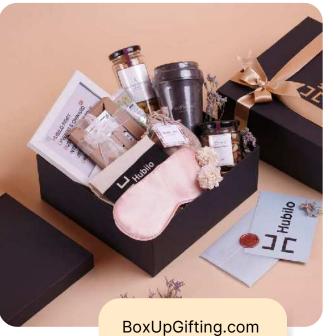

# Hubilo

### Hamper Contents

- Customized Tote bag
- Seed paper calendar
- Gourmet Makhana
- Satin eye mask
- Mountain rose green tea
- Wooden photo frame white
- Crunchy Nuts
- Nykaa Hand and Nail cream
- Mc caffeine body scrub
- Top and bottom luxury box
- Custom note card with brand logo