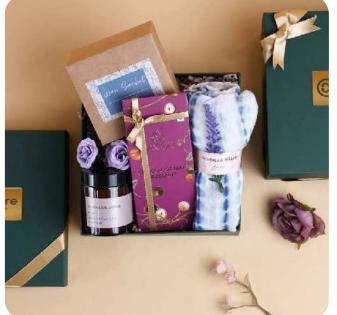

# L&T

### Hamper Contents

- Gold Plated Diya
- Two Brass Dabaras
- Brass Decoction Maker
- Aromatic Filter Coffee
- Top and bottom luxury box
- Custom note card with brand logo