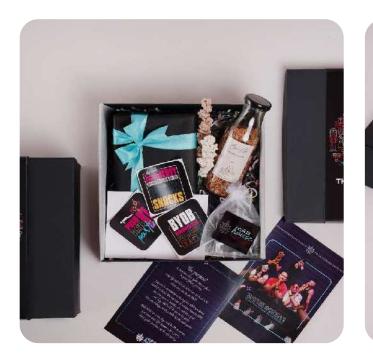

# <image>

### Hamper Contents

- Customized Delicious Orange Infused
- Chocolate Truffles
- Rare beautiful Lilies bouquet
- Customized Gadget Stickers
- Custom note card with brand logo