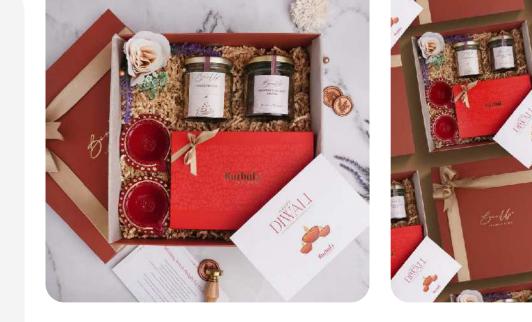

# Kushal's jewellary

### Hamper Contents

- Special Gift Box by Kushal
- Original Granola Jar
- Delicious Chocolate Covered Almonds
- Radiant Red Diyas with Gold
  Illustrations
- Top and bottom luxury box
- Custom note card with brand logo