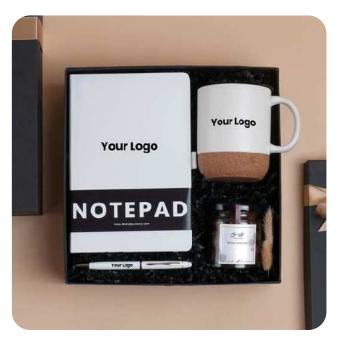

### Hamper Contents

- Customized notebook
- Box of sweet assorted chocolates
- Sustainable Bamboo Travel cup
- Sustainable Seed tip Pens
- Delicious Fruit and Nut Bar
- Customized Gadget stickers
- Top and bottom luxury box
- Custom note card with brand logo