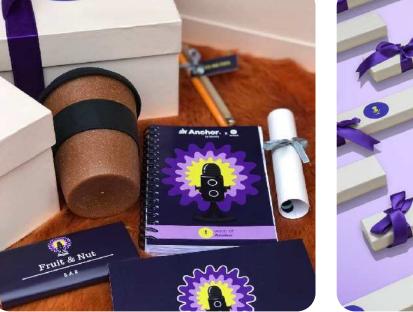

# <image>

### Hamper Contents

- Customized Delicious Orange Infused
- Chocolate Truffles
- Rare beautiful Lilies bouquet
- Customized Gadget Stickers
- Custom note card with brand logo