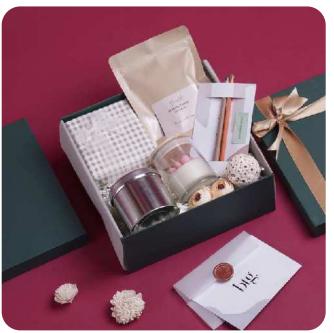

### Hamper Contents

- Pinewood basket
- Bamboo Flask
- Green tea kit with honey and comb
- Loofah bath bar
- Fully loaded granola Mix
- Smoor crispy treats
- Fragrance candle jar
- Custom card with brand logo