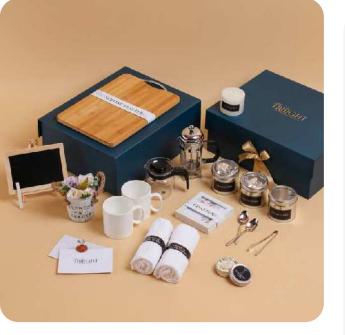

# Trilight

### Hamper Contents

- Magnet box with ribbon
- French Press
- Coffee mug set of two
- glass tea kettle
- Square shape Coaster set of two
- Teaspoons Set of two
- Tong
- Kitchen towel set of two
- Blackboard with chalk
- Metal Planter
- Wooden Platter
- Scented soy Piller candle
- Silver coin
- Amora Instant coffee
- Aromatic tea powder
- Sugar Tin
- Custom card with brand logo