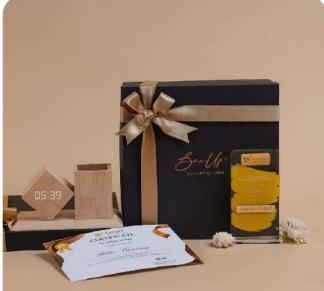

#### BoxUpGifting.com

- Wooden digital pen and clock
- Boat Airdopes
- Custom Acrylic trophy
- Custom certificate
- Top and bottom luxury box

## Hamper Contents

- Wooden diffuser
- Custom acrylic trophy
- Custom certificate
- Top and bottom luxury box