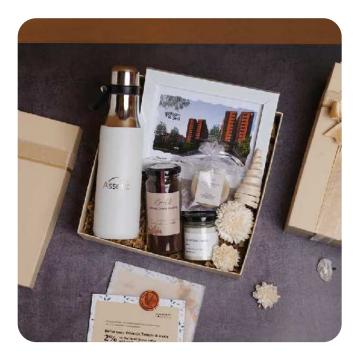

### Hamper Contents

- Top and bottom luxury box
- Instant Aromatic Coffee
- Scented soy candle
- Wooden Rectangle photo frame
- Stainless steel water bottle
- Handcrafted bath bar
- Custom card with brand logo