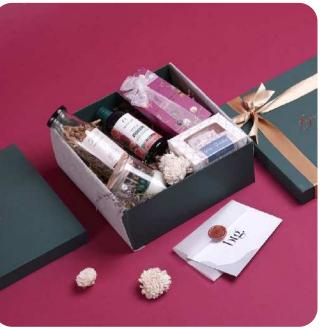

### Hamper Contents

- Top and bottom luxury box
- Easy grip sipper set of two
- Jute Tote bag
- Scented wax tablets set of two
- Scented soy candle
- Custom card with brand logo