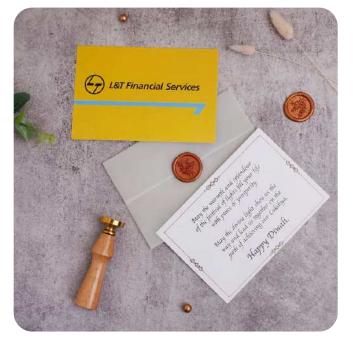

# L&T

### Hamper Contents

- Gold Plated Diya
- Two Brass Dabaras
- Brass Decoction Maker
- Aromatic Filter Coffee
- Top and bottom luxury box
- Custom note card with brand logo