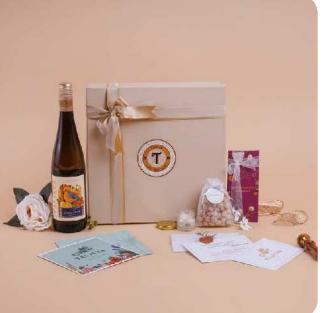

# <image>

### Hamper Contents

- Customized Delicious Orange Infused
- Chocolate Truffles
- Rare beautiful Lilies bouquet
- Customized Gadget Stickers
- Custom note card with brand logo