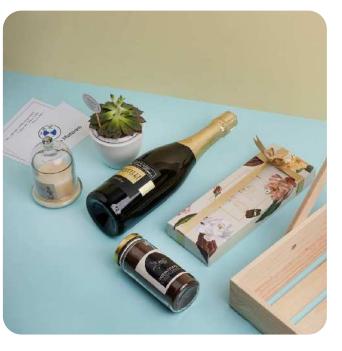

# B M W

### Hamper Contents

- A bottle of Fratelli Sparkling wine
- Aromatic sweet-smelling Candle
- Assorted Decadent box of Smoor Chocolates
- Local Single Origin Instant Coffee
  Powder
- Beautiful baby Succulent
- Pinewood basket
- Custom note card with brand logo