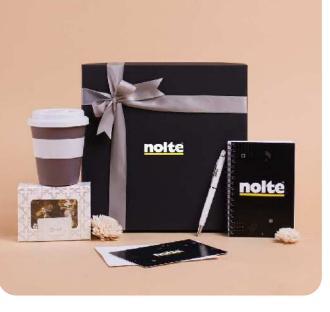

# Nolte

### Hamper Contents

- Custom mini note pad
- Custom metal body pen
- Classic assorted chocolate box
- Eco-friendly Bamboo sipper
- Top and bottom luxury box
- Custom note card with brand logo

- Custom note pad
- Custom metal body pen
- Eco-friendly Bamboo sipper
- Custom Wheat water bottle
- crunchy Nuts Jar
- Custom Mi power bank
- Custom T-Shirt
- Top and bottom luxury box
- Custom note card with brand logo