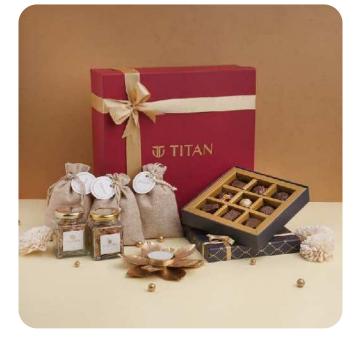

# Titan

### Diwali Hamper

- Classic Dry fruits trio of Cashews,
- Almonds, and Raisins
- Jar of Trail Mix
- Delicious Almond Crumbs
- Golden Lotus Candle Stand
- A box of assorted and rich chocolates.
- Top and bottom luxury box
- Custom note card with brand logo