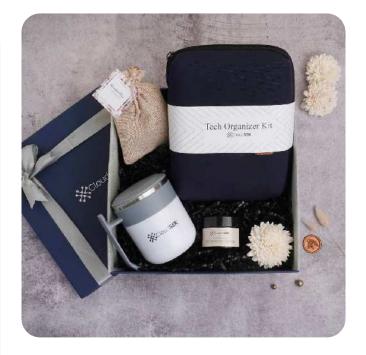

# Modigitec

### Hamper Contents

- Customized Notepad and pen
- Customized Waterbottle
- Customized Travel Coffee Mug
- Tech Organizer Kit
- Top and bottom luxury box
- Custom note card with brand logo