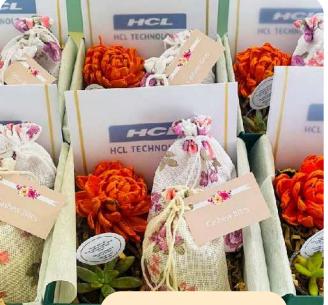

# HCL

### Hamper Contents

- Cashew Bites packed in Floral Potlis
- Baby Succulents with a sweet message
- Top and bottom luxury box
- Custom note card with brand logo