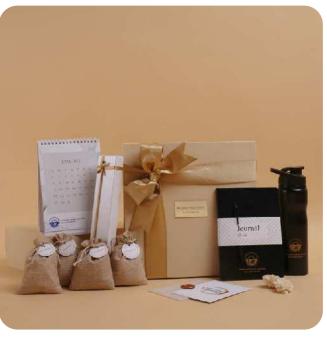

# <image>

### Hamper Contents

- Customized Delicious Orange Infused
- Chocolate Truffles
- Rare beautiful Lilies bouquet
- Customized Gadget Stickers
- Custom note card with brand logo