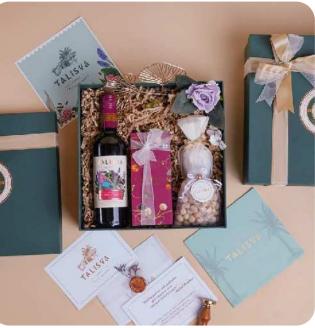

# Talisva

### Hamper Contents

- Wine bottle
- Smoor crispy treats
- Crunchy hazelnuts
- Fragrance candle
- Top and bottom luxury box
- Custom note card with brand logo