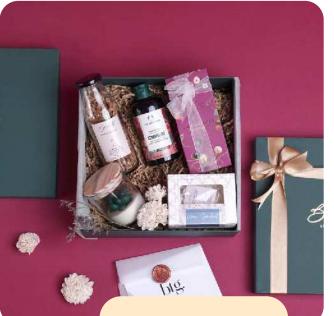

# <image>

### Hamper Contents

- Customized Delicious Orange Infused
- Chocolate Truffles
- Rare beautiful Lilies bouquet
- Customized Gadget Stickers
- Custom note card with brand logo