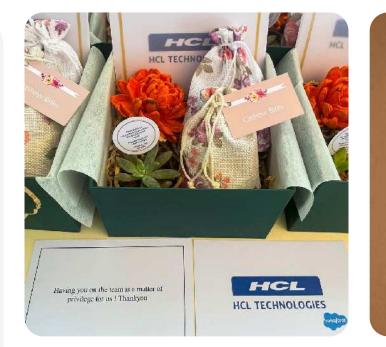

# HCL

### Hamper Contents

- Cashew Bites packed in Floral Potlis
- Baby Succulents with a sweet message
- Top and bottom luxury box
- Custom note card with brand logo