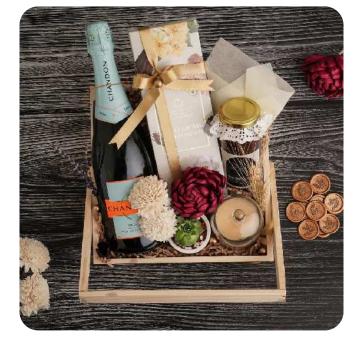

# Lamborghini

### Hamper Contents

- A bottle of Chandon Delice Sparkling Wine
- Aromatic sweet-smelling Candle
- Assorted Decadent box of Smoor Chocolates
- Local Single Origin Instant Coffee
  Powder
- Beautiful baby Succulent
- Pinewood basket
- Custom note card with brand log