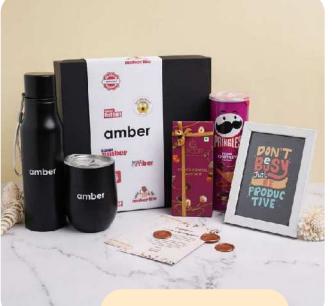

# Amber

### Hamper Contents

- Customized Water Bottle
- A box of crunchy Pringles
- Customized travel cup
- Delicious Smoor Choco-Covered hazelnut
- Customized Notepad and pen
- Top and bottom luxury box
- Custom note card with brand logo