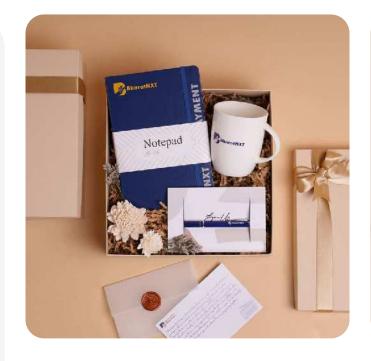

# BharatNXT

- Custom notepad
- Custom Pen
- Custom Ceramic Mug
- Top and bottom luxury box
- Custom note card with brand logo