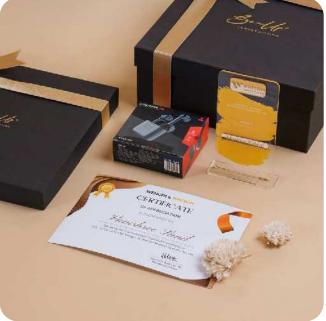

## Hamper Contents

- Wooden diffuser
- Custom acrylic trophy
- Custom certificate
- Top and bottom luxury box