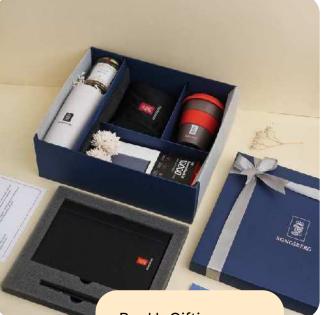

# Lamborghini

### Hamper Contents

- A bottle of Chandon Delice Sparkling Wine
- Aromatic sweet-smelling Candle
- Assorted Decadent box of Smoor Chocolates
- Local Single Origin Instant Coffee
  Powder
- Beautiful baby Succulent
- Pinewood basket
- Custom note card with brand log