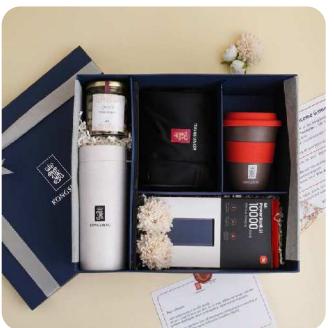

# KPMG

### Hamper Contents

- Sustainable Bamboo Go-to-Cup
- Soothing Green Tea
- Aromatic Scented Wax Tablet
- Top and bottom luxury box
- Custom note card with brand logo