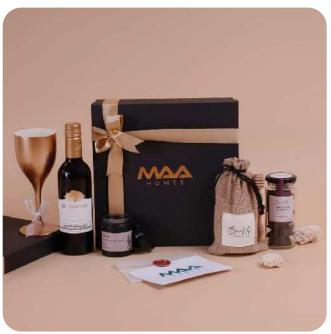

# Amber

### Hamper Contents

- Customized Water Bottle
- A box of crunchy Pringles
- Customized travel cup
- Delicious Smoor Choco-Covered hazelnut
- Customized Notepad and pen
- Top and bottom luxury box
- Custom note card with brand logo