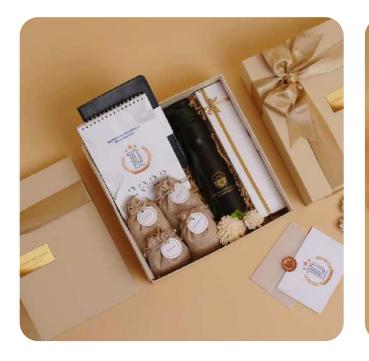

### Hamper Contents

- Custom Cork notepad
- Glass bottle with jute sleeve
- Custom Bamboo pen
- Magnetic post planner board
- Top and bottom luxury box