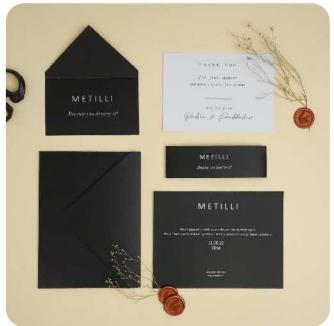

# Metilli

### Hamper Contents

- A box of decadent Smoor Truly Gifted
- Choco Treat
- Jar of aromatic Potpourri
- Fragrant Candle
- Soothing Blooming Tea
- Customized Notepad and pen
- Top and bottom luxury box
- Custom note card with brand logo