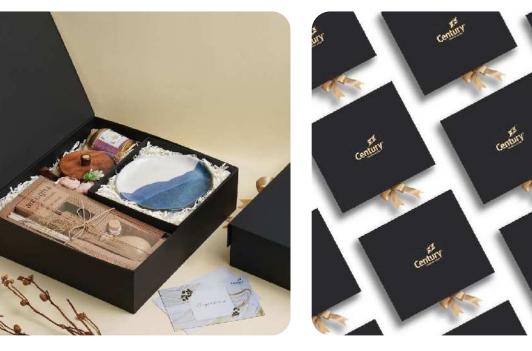

# KPMG

### Hamper Contents

- Sustainable Bamboo Go-to-Cup
- Soothing Green Tea
- Aromatic Scented Wax Tablet
- Top and bottom luxury box
- Custom note card with brand logo