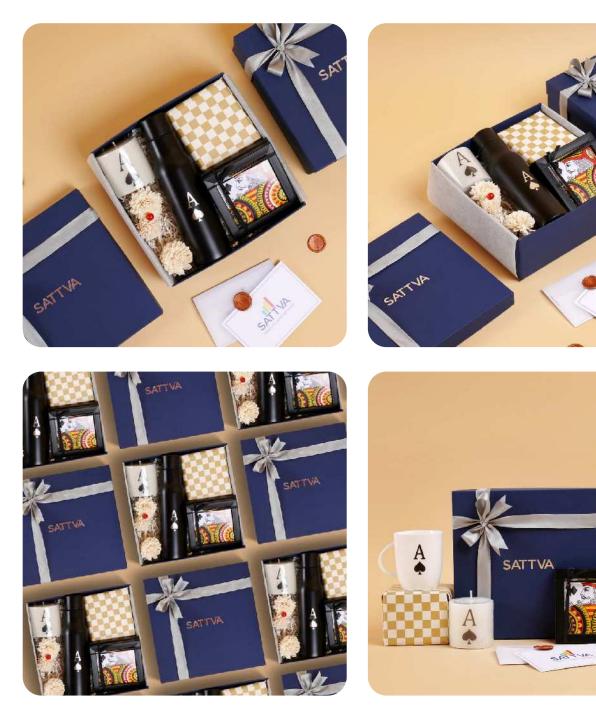

amber

Hamper Contents

Service

- Custom ace ceramic mug
- Custom ace fragrance Candle
- Custom king and queen Coaster
- Custom ace premium Metal water bottle

Sattva

- Top and bottom luxury box
- Custom note card with brand logo