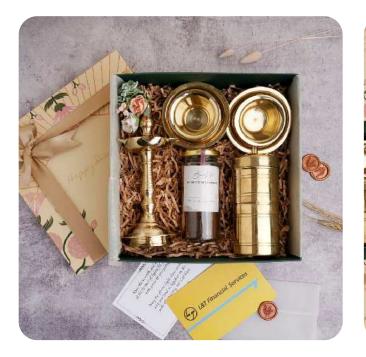

# L&T

### Hamper Contents

- Gold Plated Diya
- Two Brass Dabaras
- Brass Decoction Maker
- Aromatic Filter Coffee
- Top and bottom luxury box
- Custom note card with brand logo