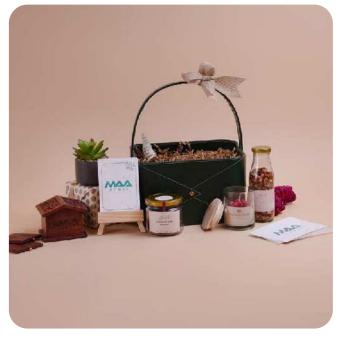

# Amber

### Hamper Contents

- Customized Water Bottle
- A box of crunchy Pringles
- Customized travel cup
- Delicious Smoor Choco-Covered hazelnut
- Customized Notepad and pen
- Top and bottom luxury box
- Custom note card with brand logo