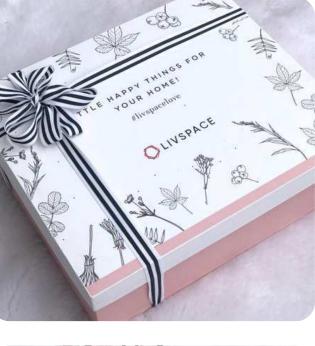

# Livspace

### Hamper Contents

- Kitchen labels
- Post it planner magnetic board
- Potpourri jar
- Fragrance Candle
- Seed paper leaflets
- Top and bottom luxury box
- Custom note card with brand logo