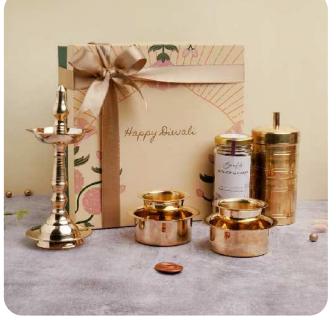

# L&T

### Hamper Contents

- Gold Plated Diya
- Two Brass Dabaras
- Brass Decoction Maker
- Aromatic Filter Coffee
- Top and bottom luxury box
- Custom note card with brand logo