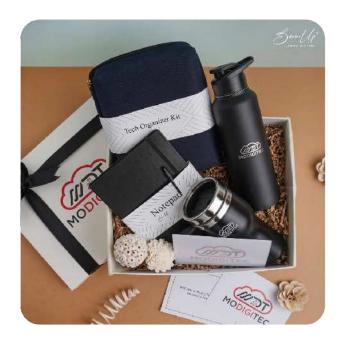

# Modigitec

### Hamper Contents

- Customized Notepad and pen
- Customized Waterbottle
- Customized Travel Coffee Mug
- Tech Organizer Kit
- Top and bottom luxury box
- Custom note card with brand logo