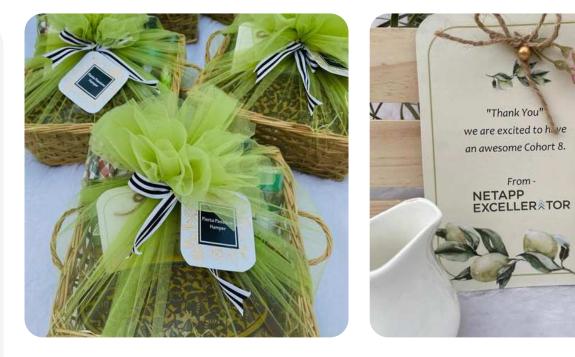

# <image>

### Hamper Contents

- Customized Delicious Orange Infused
- Chocolate Truffles
- Rare beautiful Lilies bouquet
- Customized Gadget Stickers
- Custom note card with brand logo