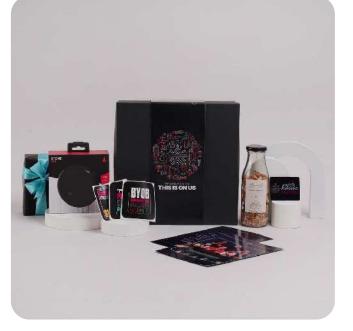

# <image>

### Hamper Contents

- Customized Delicious Orange Infused
- Chocolate Truffles
- Rare beautiful Lilies bouquet
- Customized Gadget Stickers
- Custom note card with brand logo