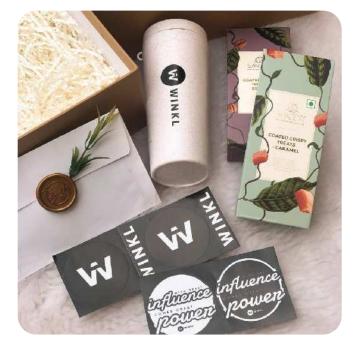

## Winkl

## Hamper Contents

- Customized white water bottle
- Coated Crispy Treats, Coffee, and Caramel
- Flavours.
- Top and bottom luxury box
- Custom note card with brand logo

BigCup Cafe

- Customized jar of Aromatic Filter
  Coffee
- The spicy duo of Fresh Black Pepper and
- Cardamom
- Customized Cup
- Top and bottom luxury box
- Custom note card with brand logo