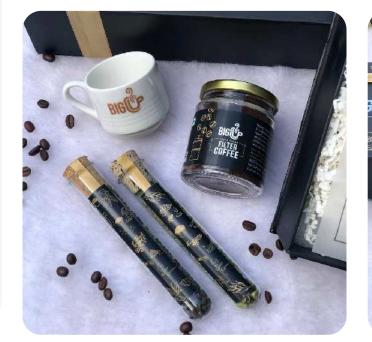

## Hamper Contents

- Customized white water bottle
- Coated Crispy Treats, Coffee, and Caramel
- Flavours.
- Top and bottom luxury box
- Custom note card with brand logo

BigCup Cafe

- Customized jar of Aromatic Filter
  Coffee
- The spicy duo of Fresh Black Pepper and
- Cardamom
- Customized Cup
- Top and bottom luxury box
- Custom note card with brand logo