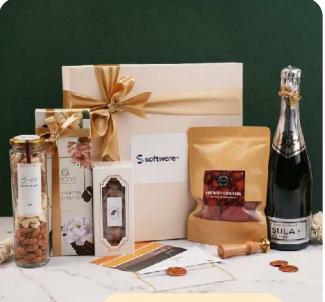

# Software AG

### Hamper Contents

- A bottle of Sula Seco Sparkling
- Smoor Truly Gifted Choco-Treats
- A Jar of Organic Mix of Dry Fruits
- Delicious Chocolate Chip Cookies
- Crunchy Beatroot Crackers
- Top and bottom luxury box
- Custom note card with brand logo