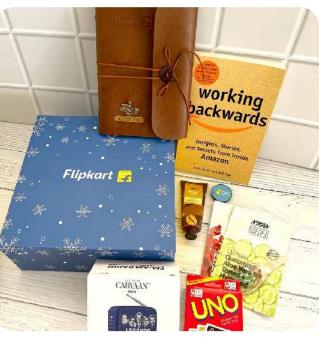

# Flipkart

### Hamper Contents

- Personalized Leather Notebook
- Working Backwards: Insights, Stories, and
- Secrets From Inside Amazon By Bill Carr and
- Colin Bryar
- A Pack of Fun and Classic UNO Cards
- SaReGaMa Mini Carvaan
- Nykaa Skin Care Face Masks
- Plum Body Love Caffee-Wake-a-Ccino Hand
- Cream
- Personalized Flipkart Phone Pop Socket
- Top and bottom luxury box
- Custom note card with brand logo