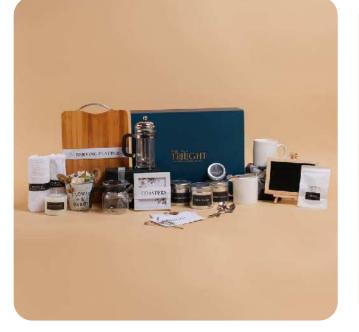

# Trilight

### Hamper Contents

- Magnet box with ribbon
- French Press
- Coffee mug set of two
- glass tea kettle
- Square shape Coaster set of two
- Teaspoons Set of two
- Tong
- Kitchen towel set of two
- Blackboard with chalk
- Metal Planter
- Wooden Platter
- Scented soy Piller candle
- Silver coin
- Amora Instant coffee
- Aromatic tea powder
- Sugar Tin
- Custom card with brand logo