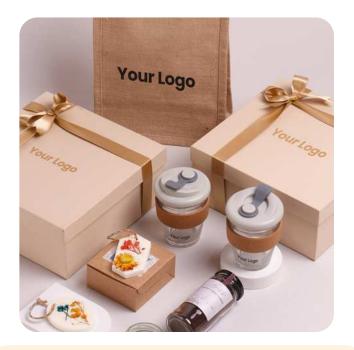

# Gifting Options

### Semi - Customized

Do you see a hamper that you like on our website? We can have your branding on the products you see in a hamper and make it feel like your very own. Adding branding on the products is a small detail that will go a long way.