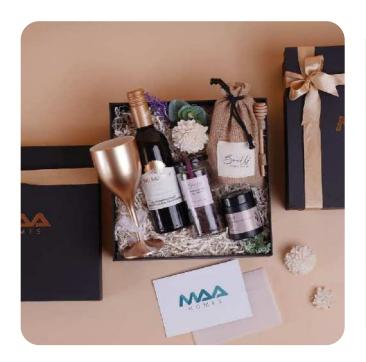

# Amber

### Hamper Contents

- Customized Water Bottle
- A box of crunchy Pringles
- Customized travel cup
- Delicious Smoor Choco-Covered hazelnut
- Customized Notepad and pen
- Top and bottom luxury box
- Custom note card with brand logo