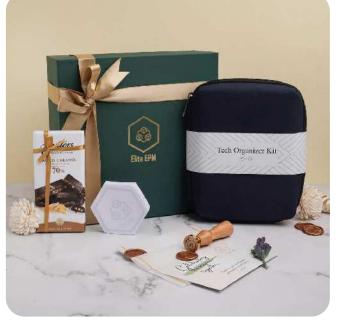

# Elite EPM

### Hamper Contents

- Tech Organizer Kit
- one-of-a-kind chocolate bars of two different flavors
- Customized Sticky notes
- Top and bottom luxury box
- Custom note card with brand logo