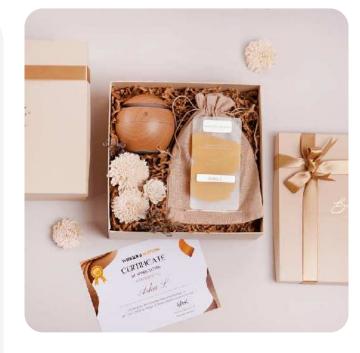

### Hamper Contents

- Top and bottom luxury box
- Instant Aromatic Coffee
- Scented soy candle
- Wooden Rectangle photo frame
- Stainless steel water bottle
- Handcrafted bath bar
- Custom card with brand logo