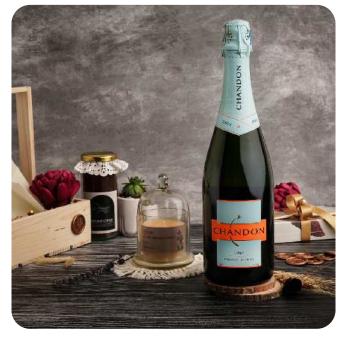

# Lamborghini

### Hamper Contents

- A bottle of Chandon Delice Sparkling Wine
- Aromatic sweet-smelling Candle
- Assorted Decadent box of Smoor Chocolates
- Local Single Origin Instant Coffee
  Powder
- Beautiful baby Succulent
- Pinewood basket
- Custom note card with brand log