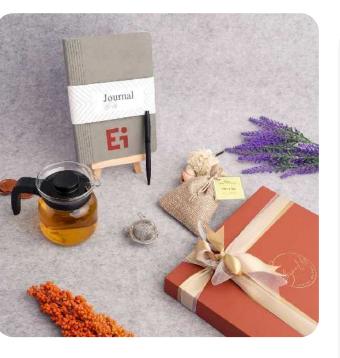

# <image>

### Hamper Contents

- Customized Delicious Orange Infused
- Chocolate Truffles
- Rare beautiful Lilies bouquet
- Customized Gadget Stickers
- Custom note card with brand logo