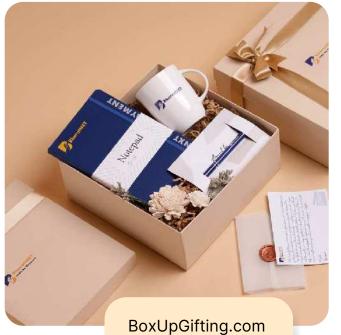

# BharatNXT

- Custom notepad
- Custom Pen
- Custom Ceramic Mug
- Top and bottom luxury box
- Custom note card with brand logo