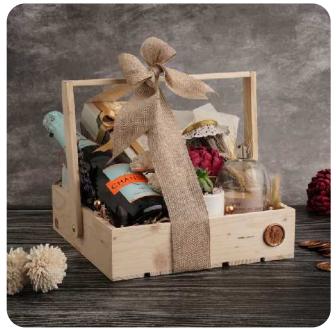

# B M W

### Hamper Contents

- A bottle of Fratelli Sparkling wine
- Aromatic sweet-smelling Candle
- Assorted Decadent box of Smoor Chocolates
- Local Single Origin Instant Coffee
  Powder
- Beautiful baby Succulent
- Pinewood basket
- Custom note card with brand logo