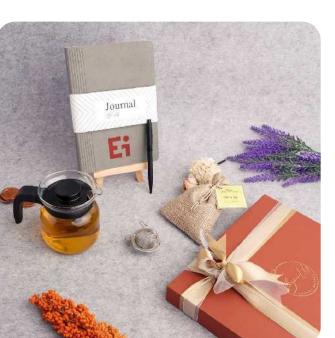

# <image>

### Hamper Contents

- Customized Delicious Orange Infused
- Chocolate Truffles
- Rare beautiful Lilies bouquet
- Customized Gadget Stickers
- Custom note card with brand logo