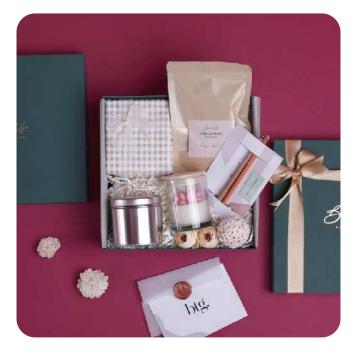

### Hamper Contents

- Top and bottom luxury box
- Instant Aromatic Coffee
- Scented soy candle
- Wooden Rectangle photo frame
- Stainless steel water bottle
- Handcrafted bath bar
- Custom card with brand logo