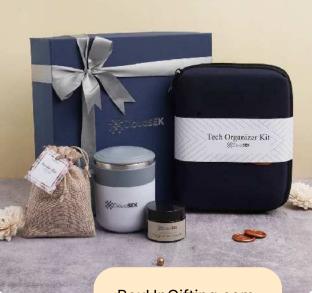

# Modigitec

### Hamper Contents

- Customized Notepad and pen
- Customized Waterbottle
- Customized Travel Coffee Mug
- Tech Organizer Kit
- Top and bottom luxury box
- Custom note card with brand logo