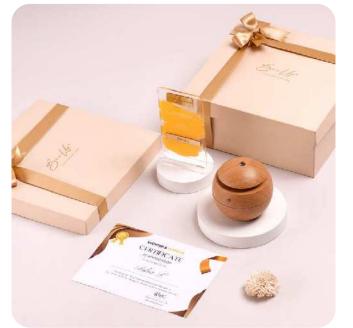

# <image>

### Hamper Contents

- Customized Delicious Orange Infused
- Chocolate Truffles
- Rare beautiful Lilies bouquet
- Customized Gadget Stickers
- Custom note card with brand logo