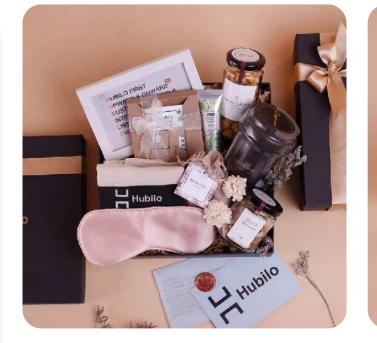

# Hubilo

### Hamper Contents

- Customized Tote bag
- Seed paper calendar
- Gourmet Makhana
- Satin eye mask
- Mountain rose green tea
- Wooden photo frame white
- Crunchy Nuts
- Nykaa Hand and Nail cream
- Mc caffeine body scrub
- Top and bottom luxury box
- Custom note card with brand logo