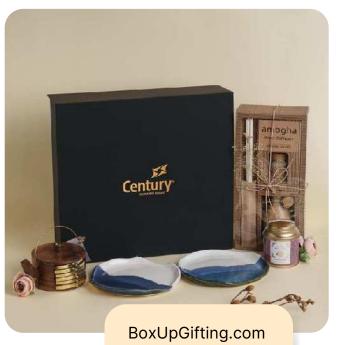

### Hamper Contents

- Amogha Reed Diffuser
- Beautiful Ceramic Plates
- Unique Tea Pot Coster Stand
- Sublime House of Tea, Kashmir Tea flavor.
- Top and bottom luxury box
- Custom note card with brand logo