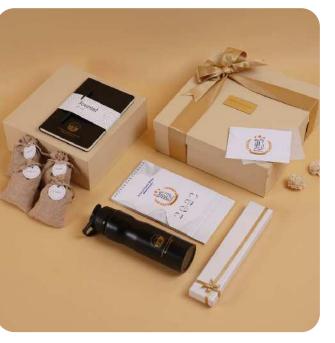

### Hamper Contents

- Custom Cork notepad
- Glass bottle with jute sleeve
- Custom Bamboo pen
- Magnetic post planner board
- Top and bottom luxury box