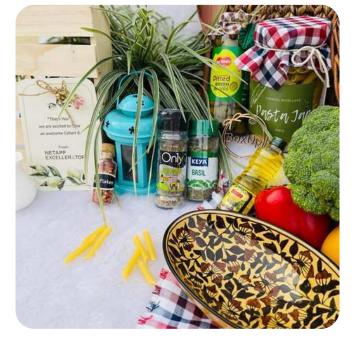

# Hamper Contents

- Pasta Jar
- Rich Olive Oil
- Fresh seasonings of Oregano, Basil, and Chili
- Flakes
- Kitchen Towel
- Beautiful Pasta Serving Bowl
- Top and bottom luxury box
- Custom note card with brand logo