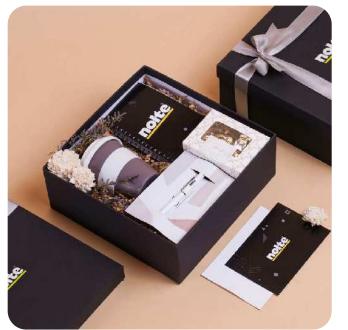

# Nolte

### Hamper Contents

- Custom mini note pad
- Custom metal body pen
- Classic assorted chocolate box
- Eco-friendly Bamboo sipper
- Top and bottom luxury box
- Custom note card with brand logo

- Custom note pad
- Custom metal body pen
- Eco-friendly Bamboo sipper
- Custom Wheat water bottle
- crunchy Nuts Jar
- Custom Mi power bank
- Custom T-Shirt
- Top and bottom luxury box
- Custom note card with brand logo