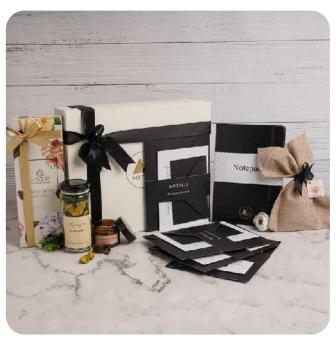

# Metilli

### Hamper Contents

- A box of decadent Smoor Truly Gifted
- Choco Treat
- Jar of aromatic Potpourri
- Fragrant Candle
- Soothing Blooming Tea
- Customized Notepad and pen
- Top and bottom luxury box
- Custom note card with brand logo