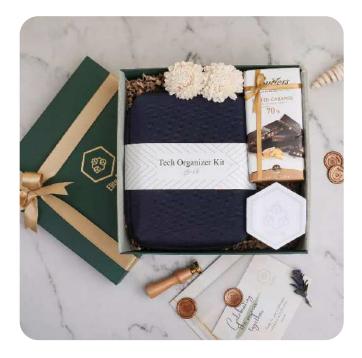

# Elite EPM

### Hamper Contents

- Tech Organizer Kit
- one-of-a-kind chocolate bars of two different flavors
- Customized Sticky notes
- Top and bottom luxury box
- Custom note card with brand logo