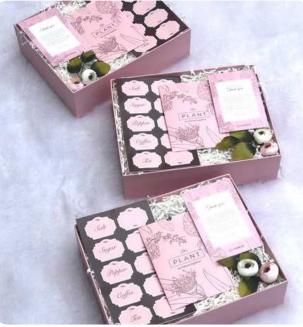

# Livspace

### Hamper Contents

- Kitchen labels
- Post it planner magnetic board
- Potpourri jar
- Fragrance Candle
- Seed paper leaflets
- Top and bottom luxury box
- Custom note card with brand logo