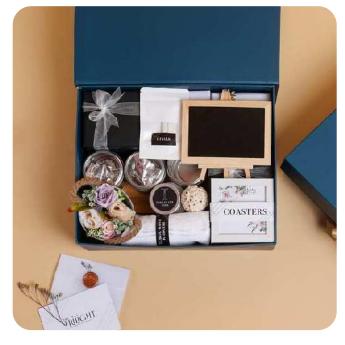

# Trilight

### Hamper Contents

- Magnet box with ribbon
- French Press
- Coffee mug set of two
- glass tea kettle
- Square shape Coaster set of two
- Teaspoons Set of two
- Tong
- Kitchen towel set of two
- Blackboard with chalk
- Metal Planter
- Wooden Platter
- Scented soy Piller candle
- Silver coin
- Amora Instant coffee
- Aromatic tea powder
- Sugar Tin
- Custom card with brand logo