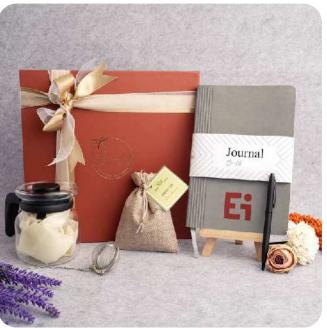

# <image>

### Hamper Contents

- Customized Delicious Orange Infused
- Chocolate Truffles
- Rare beautiful Lilies bouquet
- Customized Gadget Stickers
- Custom note card with brand logo