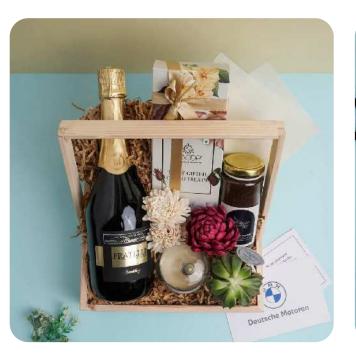

# B M W

### Hamper Contents

- A bottle of Fratelli Sparkling wine
- Aromatic sweet-smelling Candle
- Assorted Decadent box of Smoor Chocolates
- Local Single Origin Instant Coffee
  Powder
- Beautiful baby Succulent
- Pinewood basket
- Custom note card with brand logo