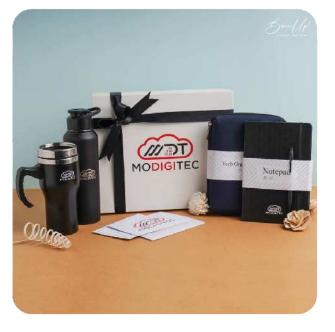

# Modigitec

### Hamper Contents

- Customized Notepad and pen
- Customized Waterbottle
- Customized Travel Coffee Mug
- Tech Organizer Kit
- Top and bottom luxury box
- Custom note card with brand logo