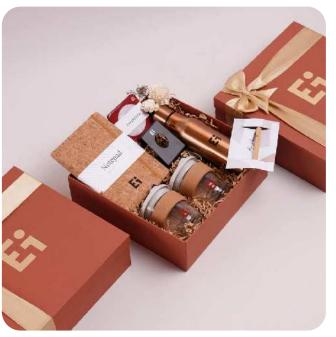

# B M W

### Hamper Contents

- A bottle of Fratelli Sparkling wine
- Aromatic sweet-smelling Candle
- Assorted Decadent box of Smoor Chocolates
- Local Single Origin Instant Coffee
  Powder
- Beautiful baby Succulent
- Pinewood basket
- Custom note card with brand logo