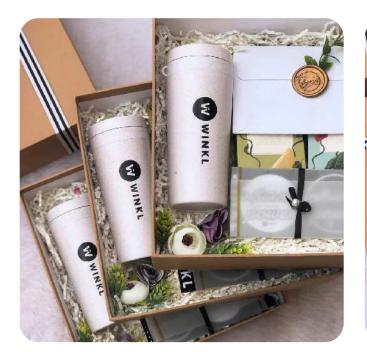

## Winkl

## Hamper Contents

- Customized white water bottle
- Coated Crispy Treats, Coffee, and Caramel
- Flavours.
- Top and bottom luxury box
- Custom note card with brand logo

BigCup Cafe

- Customized jar of Aromatic Filter
  Coffee
- The spicy duo of Fresh Black Pepper and
- Cardamom
- Customized Cup
- Top and bottom luxury box
- Custom note card with brand logo