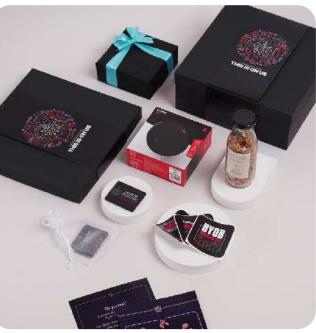

# <image>

### Hamper Contents

- Customized Delicious Orange Infused
- Chocolate Truffles
- Rare beautiful Lilies bouquet
- Customized Gadget Stickers
- Custom note card with brand logo