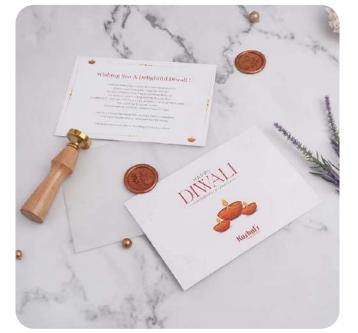

### Diwali Hamper

- Classic Dry fruits trio of Cashews,
- Almonds, and Raisins
- Jar of Trail Mix
- Delicious Almond Crumbs
- Golden Lotus Candle Stand
- A box of assorted and rich chocolates.
- Top and bottom luxury box
- Custom note card with brand logo