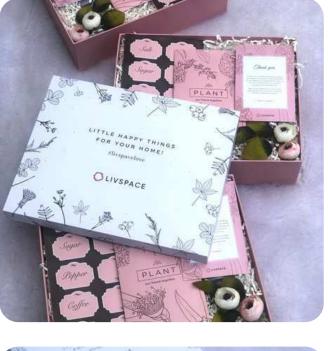

# Livspace

### Hamper Contents

- Kitchen labels
- Post it planner magnetic board
- Potpourri jar
- Fragrance Candle
- Seed paper leaflets
- Top and bottom luxury box
- Custom note card with brand logo