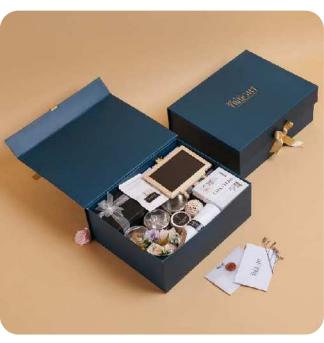

# Lamborghini

### Hamper Contents

- A bottle of Chandon Delice Sparkling Wine
- Aromatic sweet-smelling Candle
- Assorted Decadent box of Smoor Chocolates
- Local Single Origin Instant Coffee
  Powder
- Beautiful baby Succulent
- Pinewood basket
- Custom note card with brand log