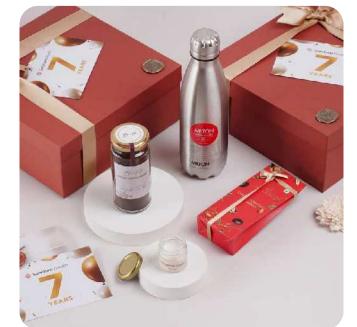

# Hamper Contents

- Pasta Jar
- Rich Olive Oil
- Fresh seasonings of Oregano, Basil, and Chili
- Flakes
- Kitchen Towel
- Beautiful Pasta Serving Bowl
- Top and bottom luxury box
- Custom note card with brand logo

"Thank You"

From -

\*

hilli Flak