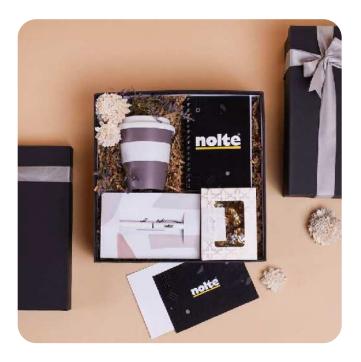

# Nolte

### Hamper Contents

- Custom mini note pad
- Custom metal body pen
- Classic assorted chocolate box
- Eco-friendly Bamboo sipper
- Top and bottom luxury box
- Custom note card with brand logo

- Custom note pad
- Custom metal body pen
- Eco-friendly Bamboo sipper
- Custom Wheat water bottle
- crunchy Nuts Jar
- Custom Mi power bank
- Custom T-Shirt
- Top and bottom luxury box
- Custom note card with brand logo