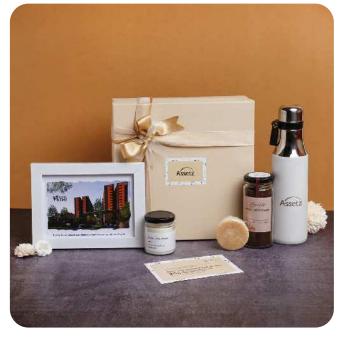

### Hamper Contents

- Top and bottom luxury box
- Instant Aromatic Coffee
- Scented soy candle
- Wooden Rectangle photo frame
- Stainless steel water bottle
- Handcrafted bath bar
- Custom card with brand logo