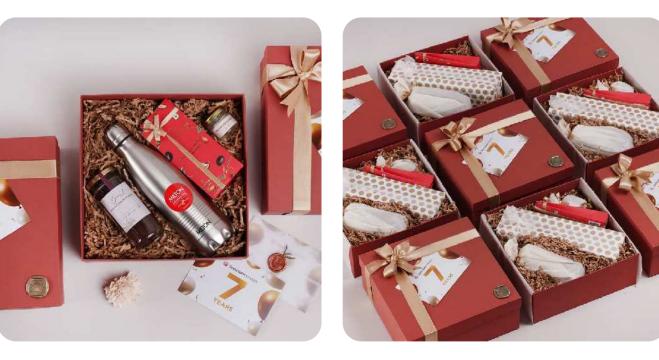

# Hamper Contents

- Pasta Jar
- Rich Olive Oil
- Fresh seasonings of Oregano, Basil, and Chili
- Flakes
- Kitchen Towel
- Beautiful Pasta Serving Bowl
- Top and bottom luxury box
- Custom note card with brand logo

"Thank You"

From -

\*

hilli Flak