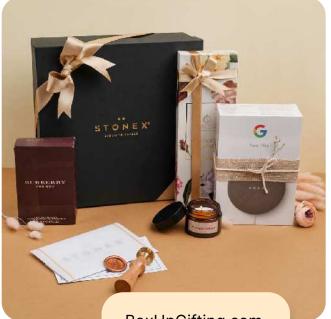

# <image>

### Hamper Contents

- Smoor Truly Gifted Choco Treats
- Google Nest Mini
- Burberry For Men
- Aromatic fragrance Candle
- Top and bottom luxury box
- Custom note card with brand logo