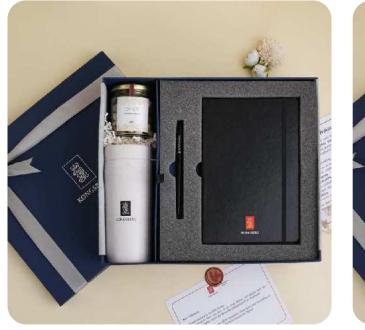

# KPMG

### Hamper Contents

- Sustainable Bamboo Go-to-Cup
- Soothing Green Tea
- Aromatic Scented Wax Tablet
- Top and bottom luxury box
- Custom note card with brand logo