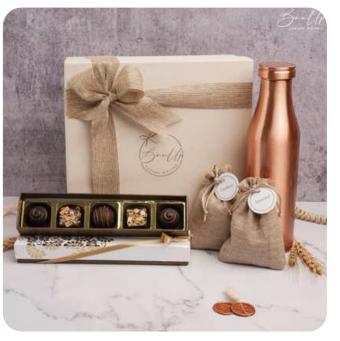

# <image>

### Hamper Contents

- Customized Delicious Orange Infused
- Chocolate Truffles
- Rare beautiful Lilies bouquet
- Customized Gadget Stickers
- Custom note card with brand logo