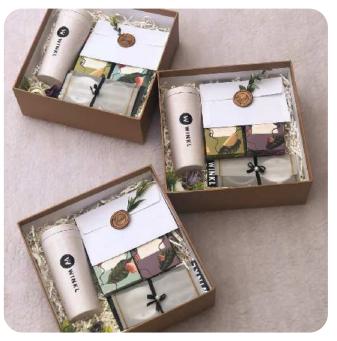

## Winkl

## Hamper Contents

- Customized white water bottle
- Coated Crispy Treats, Coffee, and Caramel
- Flavours.
- Top and bottom luxury box
- Custom note card with brand logo

BigCup Cafe

- Customized jar of Aromatic Filter
  Coffee
- The spicy duo of Fresh Black Pepper and
- Cardamom
- Customized Cup
- Top and bottom luxury box
- Custom note card with brand logo