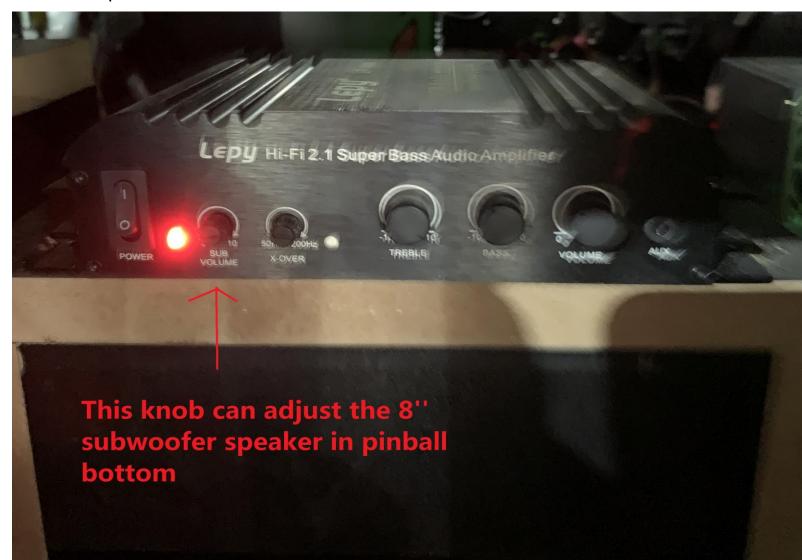

## (7) How to Adjust the volume?

Answer: Use the key to open the front coin door, and then you can access to the Amplifier to adjust the sound, please see below picture:

(8) How to Exit the game when playing?