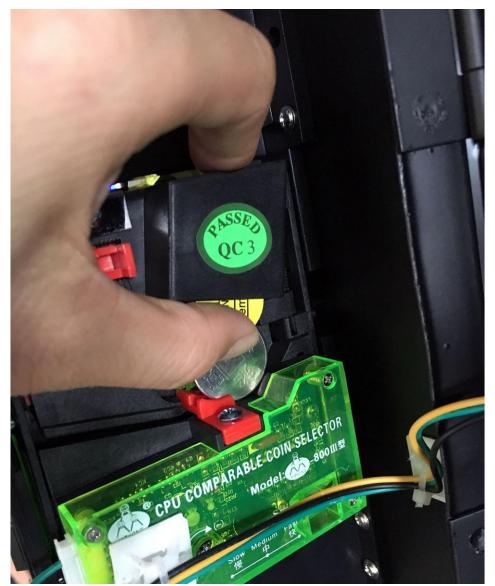

(6) How to program the coin mechanism to use our local coins?

Answer: Please see below picture instruction:

1) If put \$1 coin in this place, then the coin acceptor can accept \$1 coin.

2) If put \$2 coin in this place, then the coin acceptor can accept \$2 coin.