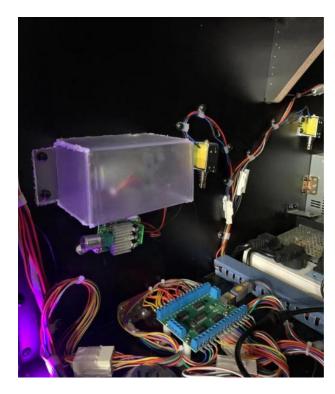

## (11) Can we adjust the motor shaker intensity?

Answer: Yes, there is a knob under the shake motor, you can adjust the intensity via this knob, please see

below picture

Thank you and Enjoy the games!