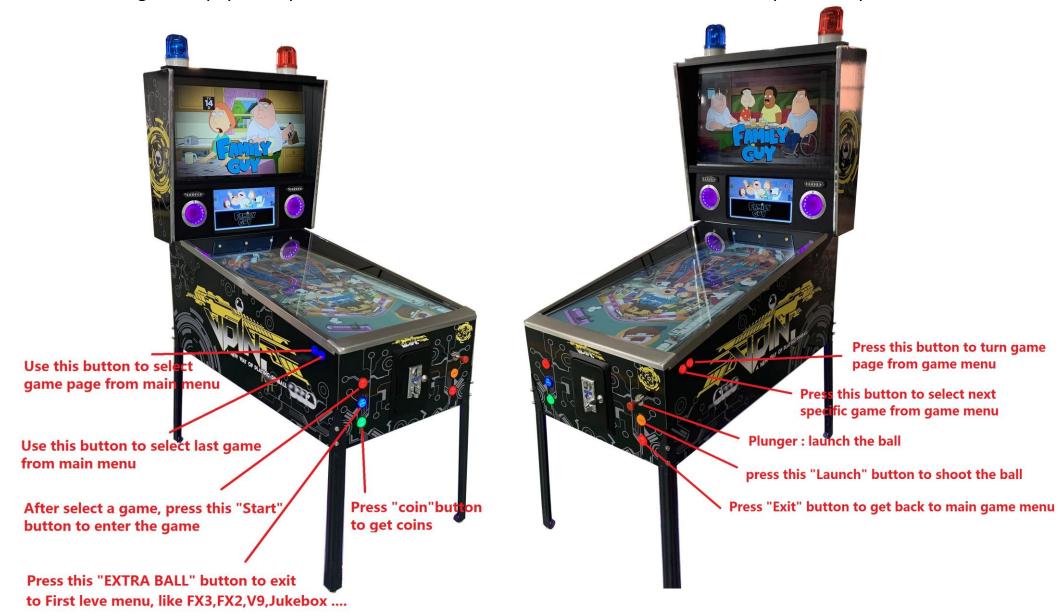

(5) How to Play the game?

Answer: Use side button to select a game, then press the "Start" button to start the game, then press "coin button" or "Insert coins" to get coins, and then use plunger or "Launch" button to Launch the ball, and then use both side flipper button to flip the ball.

Answer: Press "Exit" button, the system will bring you back to main menu, and then press "Extra Ball" button to return to first level menu.

(9) Can we turn off the force feedback / Solenoids and LED light separately?

Answer: Yes, there are 2 separate 0/1 buttons in the pinball rear door. You can use them to turn off / on the feedback / Solenoids and LED light

(10) Is it Safely to turn off the machine directly?

Answer: Make sure you exit the game and back to main menu, then it is safe to turn off the machine directly.