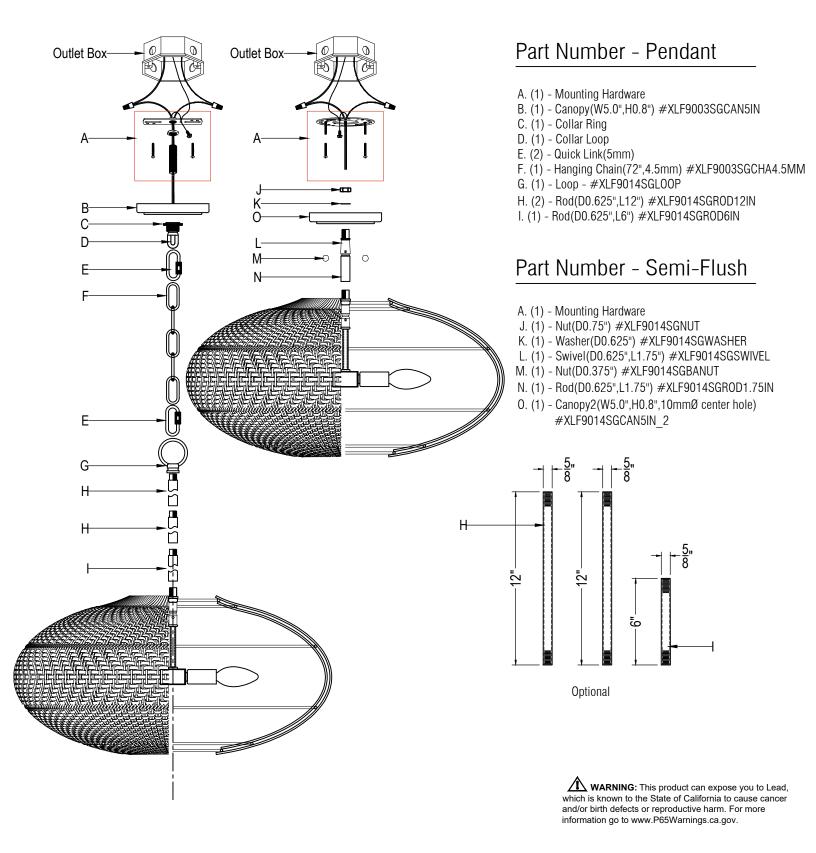

## ASSEMBLY INSTRUCTION MODEL #ZAN-9014-SG\_CEILING

How to Install

For Semi-Flush

Feed the wire through the rod and swivel.
 Screw the rod onto the top of the fixture.
 Screw the swivel onto the canopy.

All electrical components must be

How to Install

For rod hung

- 1. Decide the preferred hanging height and choose the correct rod length needed.
- Feed the wire through the rods and connect them together. Screw one end of the rod assembly onto the top of the fixture. Screw the loop onto the other end of the rod assembly and connect it to the collar loop using the quick link.

For rod + chain hung

- 1. Decide the preferred hanging height and choose the correct rod and chain length needed.
- Feed the wire through the rods and connect them together. Screw one end of the rod assembly onto the top of the fixture and screw the loop onto the other end. Using the quick links, attach one end of the chain to the collar loop and the other to the loop on the rod assembly.

For chain hung

- 1. Decide the preferred hanging height and choose the correct chain length needed.
- 2. Screw the loop onto the top of the fixture.
- Feed the wire through the chain links. Using the quick links, attach one end of the chain link to the collar loop and the other end to the loop.

WARNING: This product can expose you to Lead, which is known to the State of California to cause cancer and/or birth defects or reproductive harm. For more information go to www.P65Warnings.ca.gov.