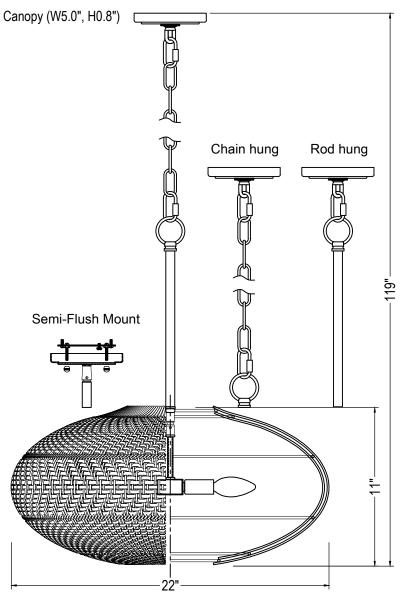

## ASSEMBLY INSTRUCTION MODEL #ZAN-9014-SG\_CEILING

How to Install

For Semi-Flush

Feed the wire through the rod and swivel.
 Screw the rod onto the top of the fixture.
 Screw the swivel onto the canopy.

All electrical components must be

How to Install

For rod hung

- 1. Decide the preferred hanging height and choose the correct rod length needed.
- Feed the wire through the rods and connect them together. Screw one end of the rod assembly onto the top of the fixture. Screw the loop onto the other end of the rod assembly and connect it to the collar loop using the quick link.

For rod + chain hung

- 1. Decide the preferred hanging height and choose the correct rod and chain length needed.
- Feed the wire through the rods and connect them together. Screw one end of the rod assembly onto the top of the fixture and screw the loop onto the other end. Using the quick links, attach one end of the chain to the collar loop and the other to the loop on the rod assembly.

For chain hung

- 1. Decide the preferred hanging height and choose the correct chain length needed.
- 2. Screw the loop onto the top of the fixture.
- Feed the wire through the chain links. Using the quick links, attach one end of the chain link to the collar loop and the other end to the loop.