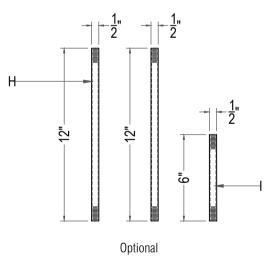

## Part Number

- A. (1) Mounting Hardware
- B. (1) Canopy(W5.0",H0.8") #XLF9003SGCAN5IN
- C. (1) Collar Ring
- D. (1) Collar Loop
- E. (2) Quick Link(5mm)
- F. (1) Hanging Chain(72",4.5mm) #XLF9003SGCHA4.5MM
- G. (1) Loop #XLF9003SGLOOP
- H. (2) Rod(D0.5",L12") #XLF9003SGR0D12IN I. (1) Rod(D0.5",L6") #XLF9003SGR0D6IN