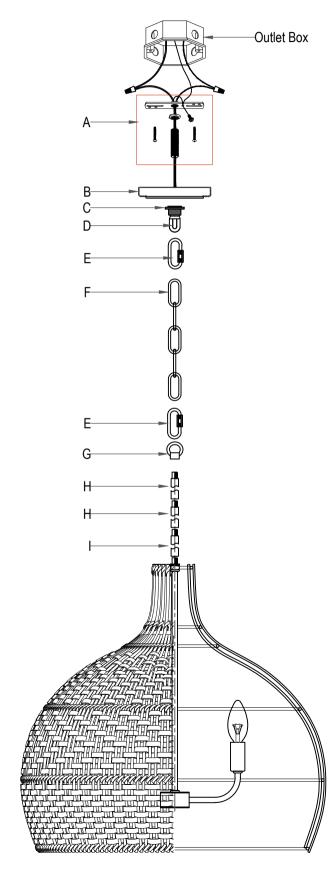

## Part Number

- A. (1) Mounting Hardware
- B. (1) Canopy(W5.0",H0.8") #XLF9003SGCAN5IN
- C. (1) Collar Ring
- D. (1) Collar Loop
- E. (2) Quick Link(5mm)
- F. (1) Hanging Chain(72",4.5mm) #XLF9003SGCHA4.5MM
- G. (1) Loop #XLF9003SGLOOP
- H. (2) Rod(D0.5",L12") #XLF9003SGR0D12IN I. (1) Rod(D0.5",L6") #XLF9003SGR0D6IN