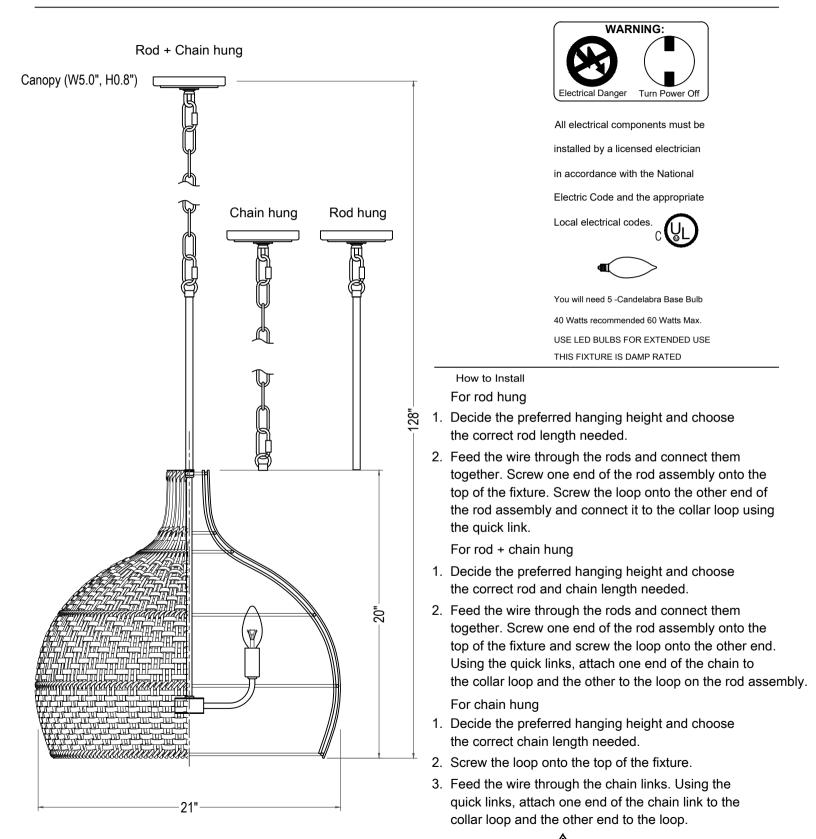

ASSEMBLY INSTRUCTION MODEL #ZAN-9005-SG

WARNING: This product can expose you to Lead, which is known to the State of California to cause cancer and/or birth defects or reproductive harm. For more information go to www.P65Warnings.ca.gov.

WARNING: This product can expose you to Lead, which is known to the State of California to cause cancer and/or birth defects or reproductive harm. For more information go to www.P65Warnings.ca.gov.