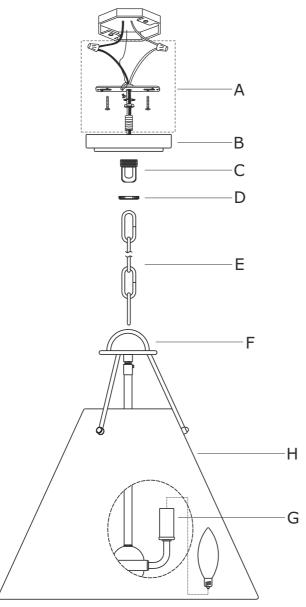

## Part Number

Part Numbers

- A. (1)-Mounting hardware
- B. (1)-Canopy W5"xH1" #XRF8301VGWHCAN5IN
- C. (1)-Collar Loop
- D. (1)-Collar ring
- E. (1)-Chain -L72", 3.8mm thick #XRF8301VGCHA3.8MM
- F. (1)-Loop
- G. (1)-Socket
- H. (1)-Metal shade #XRF8305WHSHA12IN