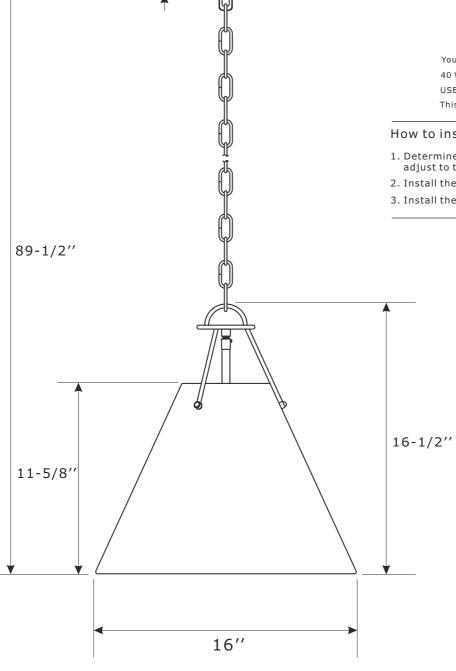

## How to install

- ${\bf 1.}\ {\bf Determine}\ {\bf the}\ {\bf preferred}\ {\bf hanging}\ {\bf height}\ {\bf and}$ adjust to the chain required.
- 3. Install the bulb(not included) into the socket.