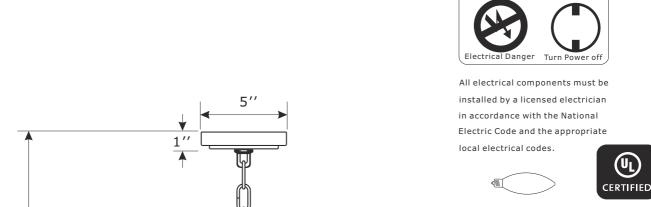

## Part Numbers

- A. (1)-Mounting hardware
- B. (1)-Canopy W5"xH1" #XRF8301MKCAN5IN
- C. (1)-Collar Loop
- D. (1)-Collar ring
- E. (1)-Chain -L72 $^{\prime\prime}$ , 3.8mm thick #XRF8301MKCHA3.8MM
- F. (1)-Loop
- G. (1)-Socket
- H. (1)-Metal shade #XRF8305MKSHA12IN