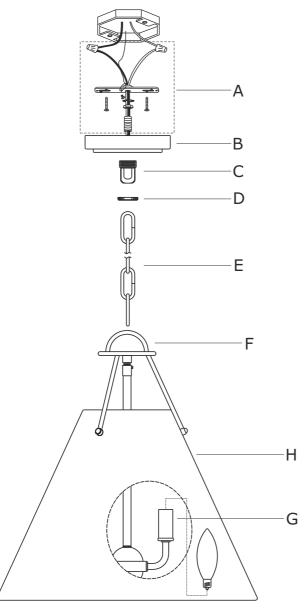

## Part Numbers

- A. (1)-Mounting hardware
- B. (1)-Canopy W5"xH1" #XRF8301MKCAN5IN
- C. (1)-Collar Loop
- D. (1)-Collar ring
- E. (1)-Chain -L72 $^{\prime\prime}$ , 3.8mm thick #XRF8301MKCHA3.8MM
- F. (1)-Loop
- G. (1)-Socket
- H. (1)-Metal shade #XRF8305MKSHA12IN