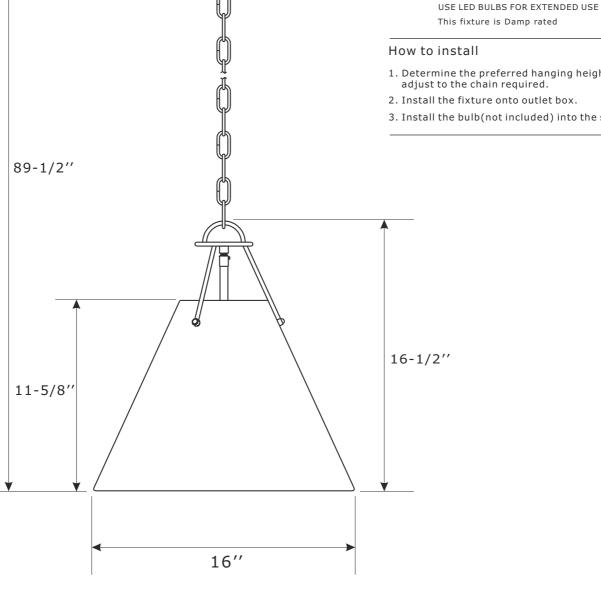

### How to install

 ${\bf 1.}\ {\bf Determine}\ {\bf the}\ {\bf preferred}\ {\bf hanging}\ {\bf height}\ {\bf and}$ adjust to the chain required.

You will need 3- Candelabra Base Bulb 40 Watts Recommended 60 Watts Max.

- 3. Install the bulb(not included) into the socket.